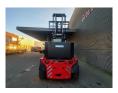

## Kalmar ECG 160-12 Full Electric with Charger!

## **Beschreibung**

Kalmar ECG 160-12.

Year: 2021. Hours: 481. Weight: 18.000 kg. CE machine. Capacity: 16.000 kg. Max lifting height: 4150 mm. Min own height: 3950 mm.

Camera. Airconditioning. Duplex. Central greasing system.

Full Electric. Forks: L: 2400 mm. W: 250 mm.

Thickness: 100 mm. Tyres: 12.00R20 90%.

Including charger!

ID NR: 72.

The General Terms and Conditions of Heinhuis are applicable to all adverts, offers and quotations by Heinhuis, all agreements entered into by Heinhuis and the negotiations preceding them. By any form of response you accept the applicability of the General Terms and Conditions of Heinhuis and you declare that you have taken note of these General Terms and Conditions. Our prices are export netto prices.