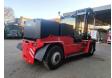

## Kalmar ECG 160-12 Full Electric with Charger!

## **Beschreibung**

Kalmar ECG 160-12.

Year: 2021. Hours: 481. Weight: 18.000 kg. CE machine. Capacity: 16.000 kg. Max lifting height: 4150 mm. Min own height: 3950 mm.

Camera. Airconditioning. Duplex. Central greasing system.

Full Electric. Forks: L: 2400 mm. W: 250 mm.

Thickness: 100 mm. Tyres: 12.00R20 90%.

Including charger!

ID NR: 72.

The General Terms and Conditions of Heinhuis are applicable to all adverts, offers and quotations by Heinhuis, all agreements entered into by Heinhuis and the negotiations preceding them. By any form of response you accept the applicability of the General Terms and Conditions of Heinhuis and you declare that you have taken note of these General Terms and Conditions. Our prices are export netto prices.