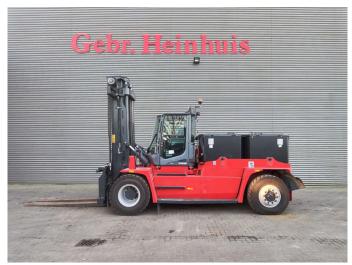

## Kalmar ECG 160-12 Full Electric with Charger!

## **Beschreibung**

Kalmar ECG 160-12.

Year: 2021. Hours: 481. Weight: 18.000 kg. CE machine. Capacity: 16.000 kg. Max lifting height: 4150 mm. Min own height: 3950 mm.

Camera. Airconditioning. Duplex. Central greasing system.

Full Electric. Forks: L: 2400 mm. W: 250 mm.

Thickness: 100 mm. Tyres: 12.00R20 90%.

Including charger!

ID NR: 72.

The General Terms and Conditions of Heinhuis are applicable to all adverts, offers and quotations by Heinhuis, all agreements entered into by Heinhuis and the negotiations preceding them. By any form of response you accept the applicability of the General Terms and Conditions of Heinhuis and you declare that you have taken note of these General Terms and Conditions. Our prices are export netto prices.