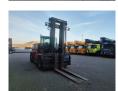

## Kalmar ECG 160-12 Full Electric with Charger!

## **Beschreibung**

Kalmar ECG 160-12.

Year: 2021. Hours: 481. Weight: 18.000 kg. CE machine. Capacity: 16.000 kg. Max lifting height: 4150 mm. Min own height: 3950 mm.

Camera. Airconditioning. Duplex. Central greasing system.

Full Electric. Forks: L: 2400 mm. W: 250 mm.

Thickness: 100 mm. Tyres: 12.00R20 90%.

Including charger!

ID NR: 72.

The General Terms and Conditions of Heinhuis are applicable to all adverts, offers and quotations by Heinhuis, all agreements entered into by Heinhuis and the negotiations preceding them. By any form of response you accept the applicability of the General Terms and Conditions of Heinhuis and you declare that you have taken note of these General Terms and Conditions. Our prices are export netto prices.