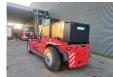

## Kalmar ECG 160-12 Full Electric with Charger!

## **Beschreibung**

Kalmar ECG 160-12.

Year: 2021. Hours: 481. Weight: 18.000 kg. CE machine. Capacity: 16.000 kg. Max lifting height: 4150 mm. Min own height: 3950 mm.

Camera. Airconditioning. Duplex. Central greasing system.

Full Electric. Forks: L: 2400 mm. W: 250 mm.

Thickness: 100 mm. Tyres: 12.00R20 90%.

Including charger!

ID NR: 72.

The General Terms and Conditions of Heinhuis are applicable to all adverts, offers and quotations by Heinhuis, all agreements entered into by Heinhuis and the negotiations preceding them. By any form of response you accept the applicability of the General Terms and Conditions of Heinhuis and you declare that you have taken note of these General Terms and Conditions. Our prices are export netto prices.