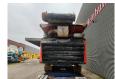

## **HAMMEL** VB 950 DK

## **Beschreibung**

Hammel VB 950 DK.

Year: 2013. Hours: 10.500. Weight: 43.000 kg. CE Machine. 522 KW / 710 HP. Radio remote Control.

Convenyor. Pads: 610 mm. UC: 80%.

Machine drives just on 1 track!

Machine needs some work!

Belt is of because dimmensions of transport!

ID NR: 249.

The General Terms and Conditions of Heinhuis are applicable to all adverts, offers and quotations by Heinhuis, all agreements entered into by Heinhuis and the negotiations preceding them. By any form of response you accept the applicability of the General Terms and Conditions of Heinhuis and you declare that you have taken note of these General Terms and Conditions. Our prices are export netto prices.