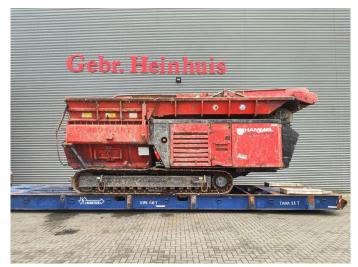

## **HAMMEL** VB 950 DK

## **Beschreibung**

Hammel VB 950 DK.

Year: 2013. Hours: 10.500. Weight: 43.000 kg. CE Machine. 522 KW / 710 HP. Radio remote Control.

Convenyor. Pads: 610 mm. UC: 80%.

Machine drives just on 1 track!

Machine needs some work!

Belt is of because dimmensions of transport!

ID NR: 249.

The General Terms and Conditions of Heinhuis are applicable to all adverts, offers and quotations by Heinhuis, all agreements entered into by Heinhuis and the negotiations preceding them. By any form of response you accept the applicability of the General Terms and Conditions of Heinhuis and you declare that you have taken note of these General Terms and Conditions. Our prices are export netto prices.