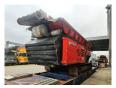

## **HAMMEL** VB 950 DK

## **Beschreibung**

Hammel VB 950 DK.

Year: 2013. Hours: 10.500. Weight: 43.000 kg. CE Machine. 522 KW / 710 HP. Radio remote Control.

Convenyor. Pads: 610 mm. UC: 80%.

Machine drives just on 1 track!

Machine needs some work!

Belt is of because dimmensions of transport!

ID NR: 249.

The General Terms and Conditions of Heinhuis are applicable to all adverts, offers and quotations by Heinhuis, all agreements entered into by Heinhuis and the negotiations preceding them. By any form of response you accept the applicability of the General Terms and Conditions of Heinhuis and you declare that you have taken note of these General Terms and Conditions. Our prices are export netto prices.