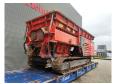

## **HAMMEL** VB 950 DK

## **Beschreibung**

Hammel VB 950 DK.

Year: 2013. Hours: 10.500. Weight: 43.000 kg. CE Machine. 522 KW / 710 HP. Radio remote Control.

Convenyor. Pads: 610 mm. UC: 80%.

Machine drives just on 1 track!

Machine needs some work!

Belt is of because dimmensions of transport!

ID NR: 249.

The General Terms and Conditions of Heinhuis are applicable to all adverts, offers and quotations by Heinhuis, all agreements entered into by Heinhuis and the negotiations preceding them. By any form of response you accept the applicability of the General Terms and Conditions of Heinhuis and you declare that you have taken note of these General Terms and Conditions. Our prices are export netto prices.