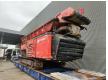

## **HAMMEL** VB 950 DK

## **Beschreibung**

Hammel VB 950 DK.

Year: 2013. Hours: 10.500. Weight: 43.000 kg. CE Machine. 522 KW / 710 HP. Radio remote Control.

Convenyor. Pads: 610 mm. UC: 80%.

Machine drives just on 1 track!

Machine needs some work!

Belt is of because dimmensions of transport!

ID NR: 249.

The General Terms and Conditions of Heinhuis are applicable to all adverts, offers and quotations by Heinhuis, all agreements entered into by Heinhuis and the negotiations preceding them. By any form of response you accept the applicability of the General Terms and Conditions of Heinhuis and you declare that you have taken note of these General Terms and Conditions. Our prices are export netto prices.