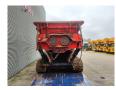

## **HAMMEL** VB 950 DK

## **Beschreibung**

Hammel VB 950 DK.

Year: 2013. Hours: 10.500. Weight: 43.000 kg. CE Machine. 522 KW / 710 HP. Radio remote Control.

Convenyor. Pads: 610 mm. UC: 80%.

Machine drives just on 1 track!

Machine needs some work!

Belt is of because dimmensions of transport!

ID NR: 249.

The General Terms and Conditions of Heinhuis are applicable to all adverts, offers and quotations by Heinhuis, all agreements entered into by Heinhuis and the negotiations preceding them. By any form of response you accept the applicability of the General Terms and Conditions of Heinhuis and you declare that you have taken note of these General Terms and Conditions. Our prices are export netto prices.