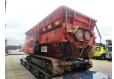

## **HAMMEL** VB 950 DK

## **Beschreibung**

Hammel VB 950 DK.

Year: 2013. Hours: 10.500. Weight: 43.000 kg. CE Machine. 522 KW / 710 HP. Radio remote Control.

Convenyor. Pads: 610 mm. UC: 80%.

Machine drives just on 1 track!

Machine needs some work!

Belt is of because dimmensions of transport!

ID NR: 249.

The General Terms and Conditions of Heinhuis are applicable to all adverts, offers and quotations by Heinhuis, all agreements entered into by Heinhuis and the negotiations preceding them. By any form of response you accept the applicability of the General Terms and Conditions of Heinhuis and you declare that you have taken note of these General Terms and Conditions. Our prices are export netto prices.