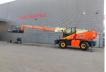

# Dieci Pegasus 50.21

### Beschreibung

Dieci Pegasus 50.21.

Year: 2014. Hours: 4544. Weight: 17.540 kg. Max weight: 18.000 kg. CE Machine. 106 KW. Axle load: 1: 10.300 kg. 2: 10.300 kg. 4 point outriggers. 40 KMH. 4x4x4. 2 Joysticks. Mech. quick hitch. 3th hydr. function + Electrical function on boom. Tyres: 445/65R22,5 40%. - Radio Remote Control. - Basket BUD 6429 Capacity: 800 kg. Wided till 4000 mm. Rotated. - Winch BUD 4449. Capacity: 3800 kg. - Jip BUD 4389. Capacity: 2500 kg. - 1 set forks.