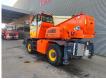

# Dieci Pegasus 50.21

### Beschreibung

Dieci Pegasus 50.21.

Year: 2014. Hours: 4544. Weight: 17.540 kg. Max weight: 18.000 kg. CE Machine. 106 KW. Axle load: 1: 10.300 kg. 2: 10.300 kg. 4 point outriggers. 40 KMH. 4x4x4. 2 Joysticks. Mech. quick hitch. 3th hydr. function + Electrical function on boom. Tyres: 445/65R22,5 40%. - Radio Remote Control. - Basket BUD 6429 Capacity: 800 kg. Wided till 4000 mm. Rotated. - Winch BUD 4449. Capacity: 3800 kg. - Jip BUD 4389. Capacity: 2500 kg. - 1 set forks.