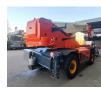

# Dieci Pegasus 50.21

### Beschreibung

Dieci Pegasus 50.21.

Year: 2014. Hours: 4544. Weight: 17.540 kg. Max weight: 18.000 kg. CE Machine. 106 KW. Axle load: 1: 10.300 kg. 2: 10.300 kg. 4 point outriggers. 40 KMH. 4x4x4. 2 Joysticks. Mech. quick hitch. 3th hydr. function + Electrical function on boom. Tyres: 445/65R22,5 40%. - Radio Remote Control. - Basket BUD 6429 Capacity: 800 kg. Wided till 4000 mm. Rotated. - Winch BUD 4449. Capacity: 3800 kg. - Jip BUD 4389. Capacity: 2500 kg. - 1 set forks.