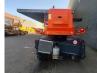

# Dieci Pegasus 50.21

### Beschreibung

Dieci Pegasus 50.21.

Year: 2014. Hours: 4544. Weight: 17.540 kg. Max weight: 18.000 kg. CE Machine. 106 KW. Axle load: 1: 10.300 kg. 2: 10.300 kg. 4 point outriggers. 40 KMH. 4x4x4. 2 Joysticks. Mech. quick hitch. 3th hydr. function + Electrical function on boom. Tyres: 445/65R22,5 40%. - Radio Remote Control. - Basket BUD 6429 Capacity: 800 kg. Wided till 4000 mm. Rotated. - Winch BUD 4449. Capacity: 3800 kg. - Jip BUD 4389. Capacity: 2500 kg. - 1 set forks.