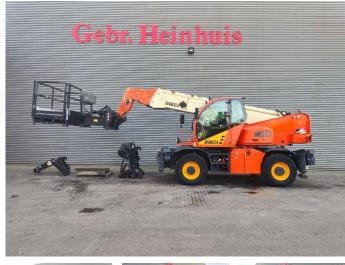

# Dieci Pegasus 50.21

### Beschreibung

Dieci Pegasus 50.21.

Year: 2014. Hours: 4544. Weight: 17.540 kg. Max weight: 18.000 kg. CE Machine. 106 KW. Axle load: 1: 10.300 kg. 2: 10.300 kg. 4 point outriggers. 40 KMH. 4x4x4. 2 Joysticks. Mech. quick hitch. 3th hydr. function + Electrical function on boom. Tyres: 445/65R22,5 40%. - Radio Remote Control. - Basket BUD 6429 Capacity: 800 kg. Wided till 4000 mm. Rotated. - Winch BUD 4449. Capacity: 3800 kg. - Jip BUD 4389. Capacity: 2500 kg. - 1 set forks.