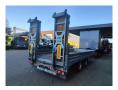

## **Beschreibung**

Muller- Mitteltal-TA-R 18.0.

Year: 2018. 9 tons BPW axles. Weight: 4500 kg.

Load capacity: 13.500 kg. Max weight: 18.000 kg.

Sparetyre.
Airsuspension.
2 way mech. ramps.
Lenght: 2100 + 1300 mm.
Dimmensions floor:
L: 6300 mm.
W: 2480 mm.
H: 900 mm.

Tyres: 235/75R17,5 70%.

German Trailer!

ID NR: 683.

The General Terms and Conditions of Heinhuis are applicable to all adverts, offers and quotations by Heinhuis, all agreements entered into by Heinhuis and the negotiations preceding them. By any form of response you accept the applicability of the General Terms and Conditions of Heinhuis and you declare that you have taken note of these General Terms and Conditions. Our prices are export netto prices.