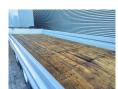

## **Beschreibung**

Muller- Mitteltal-TA-R 18.0.

Year: 2018. 9 tons BPW axles. Weight: 4500 kg.

Load capacity: 13.500 kg. Max weight: 18.000 kg.

Sparetyre.
Airsuspension.
2 way mech. ramps.
Lenght: 2100 + 1300 mm.
Dimmensions floor:
L: 6300 mm.
W: 2480 mm.
H: 900 mm.