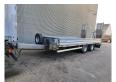

## Müller-Mitteltal ETUE-TA-R 18.0

## **Beschreibung**

Muller- Mitteltal-TA-R 18.0.

Year: 2018. 9 tons BPW axles. Weight: 4500 kg.

Load capacity: 13.500 kg. Max weight: 18.000 kg.

Sparetyre.
Airsuspension.
2 way mech. ramps.
Lenght: 2100 + 1300 mm.
Dimmensions floor:
L: 6300 mm.
W: 2480 mm.
H: 900 mm.

Tyres: 235/75R17,5 70%.

German Trailer!

ID NR: 683.

The General Terms and Conditions of Heinhuis are applicable to all adverts, offers and quotations by Heinhuis, all agreements entered into by Heinhuis and the negotiations preceding them. By any form of response you accept the applicability of the General Terms and Conditions of Heinhuis and you declare that you have taken note of these General Terms and Conditions. Our prices are export netto prices.