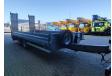

## **Beschreibung**

Muller- Mitteltal-TA-R 18.0.

Year: 2018. 9 tons BPW axles. Weight: 4500 kg.

Load capacity: 13.500 kg. Max weight: 18.000 kg.

Sparetyre.
Airsuspension.
2 way mech. ramps.
Lenght: 2100 + 1300 mm.
Dimmensions floor:
L: 6300 mm.
W: 2480 mm.
H: 900 mm.

Tyres: 235/75R17,5 70%.

German Trailer!

ID NR: 683.

The General Terms and Conditions of Heinhuis are applicable to all adverts, offers and quotations by Heinhuis, all agreements entered into by Heinhuis and the negotiations preceding them. By any form of response you accept the applicability of the General Terms and Conditions of Heinhuis and you declare that you have taken note of these General Terms and Conditions. Our prices are export netto prices.