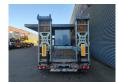

## Müller-Mitteltal ETUE-TA-R 18.0

## **Beschreibung**

Muller- Mitteltal-TA-R 18.0.

Year: 2018. 9 tons BPW axles. Weight: 4500 kg.

Load capacity: 13.500 kg. Max weight: 18.000 kg.

Sparetyre.
Airsuspension.
2 way mech. ramps.
Lenght: 2100 + 1300 mm.
Dimmensions floor:
L: 6300 mm.
W: 2480 mm.
H: 900 mm.

Tyres: 235/75R17,5 70%.

German Trailer!

ID NR: 683.

The General Terms and Conditions of Heinhuis are applicable to all adverts, offers and quotations by Heinhuis, all agreements entered into by Heinhuis and the negotiations preceding them. By any form of response you accept the applicability of the General Terms and Conditions of Heinhuis and you declare that you have taken note of these General Terms and Conditions. Our prices are export netto prices.