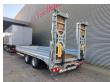

## Müller-Mitteltal ETUE-TA-R 18.0

## **Beschreibung**

Muller- Mitteltal-TA-R 18.0.

Year: 2018. 9 tons BPW axles. Weight: 4500 kg.

Load capacity: 13.500 kg. Max weight: 18.000 kg.

Sparetyre.
Airsuspension.
2 way mech. ramps.
Lenght: 2100 + 1300 mm.
Dimmensions floor:
L: 6300 mm.
W: 2480 mm.
H: 900 mm.

Tyres: 235/75R17,5 70%.

German Trailer!

ID NR: 683.

The General Terms and Conditions of Heinhuis are applicable to all adverts, offers and quotations by Heinhuis, all agreements entered into by Heinhuis and the negotiations preceding them. By any form of response you accept the applicability of the General Terms and Conditions of Heinhuis and you declare that you have taken note of these General Terms and Conditions. Our prices are export netto prices.