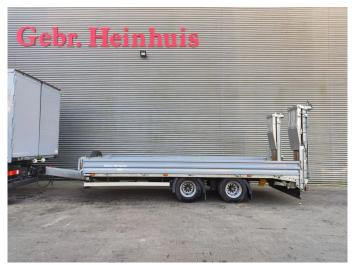

## Müller-Mitteltal ETUE-TA-R 18.0

## **Beschreibung**

Muller- Mitteltal-TA-R 18.0.

Year: 2018. 9 tons BPW axles. Weight: 4500 kg.

Load capacity: 13.500 kg. Max weight: 18.000 kg.

Sparetyre.
Airsuspension.
2 way mech. ramps.
Lenght: 2100 + 1300 mm.
Dimmensions floor:
L: 6300 mm.
W: 2480 mm.
H: 900 mm.

Tyres: 235/75R17,5 70%.

German Trailer!

ID NR: 683.

The General Terms and Conditions of Heinhuis are applicable to all adverts, offers and quotations by Heinhuis, all agreements entered into by Heinhuis and the negotiations preceding them. By any form of response you accept the applicability of the General Terms and Conditions of Heinhuis and you declare that you have taken note of these General Terms and Conditions. Our prices are export netto prices.