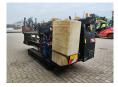

# Ditch Witch JT9

### Beschreibung

Ditch Witch JT9.

Year: 2014. Hours: 3475. Weight: 3040 kg. CE Machine. 40 KW Deutz engine. 18 drill rods from 1900 mm. UC: 80%.

German Machine!

ID NR: 100 B.

The General Terms and Conditions of Heinhuis are applicable to all adverts, offers and quotations by Heinhuis, all agreements entered into by Heinhuis and the negotiations preceding them. By any form of response you accept the applicability of the General Terms and Conditions of Heinhuis and you declare that you have taken note of these General Terms and Conditions. Our prices are export netto prices.