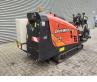

# Ditch Witch JT9

### Beschreibung

Ditch Witch JT9.

Year: 2014. Hours: 3475. Weight: 3040 kg. CE Machine. 40 KW Deutz engine. 18 drill rods from 1900 mm. UC: 80%.

German Machine!

ID NR: 100 B.

The General Terms and Conditions of Heinhuis are applicable to all adverts, offers and quotations by Heinhuis, all agreements entered into by Heinhuis and the negotiations preceding them. By any form of response you accept the applicability of the General Terms and Conditions of Heinhuis and you declare that you have taken note of these General Terms and Conditions. Our prices are export netto prices.