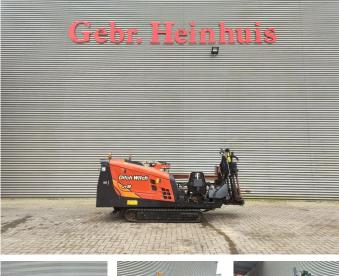

# Ditch Witch JT9

### Beschreibung

Ditch Witch JT9.

Year: 2014. Hours: 3475. Weight: 3040 kg. CE Machine. 40 KW Deutz engine. 18 drill rods from 1900 mm. UC: 80%.

German Machine!

ID NR: 100 B.

The General Terms and Conditions of Heinhuis are applicable to all adverts, offers and quotations by Heinhuis, all agreements entered into by Heinhuis and the negotiations preceding them. By any form of response you accept the applicability of the General Terms and Conditions of Heinhuis and you declare that you have taken note of these General Terms and Conditions. Our prices are export netto prices.