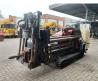

# Ditch Witch JT9

### Beschreibung

Ditch Witch JT9.

Year: 2014. Hours: 3475. Weight: 3040 kg. CE Machine. 40 KW Deutz engine. 18 drill rods from 1900 mm. UC: 80%.

German Machine!

ID NR: 100 B.

The General Terms and Conditions of Heinhuis are applicable to all adverts, offers and quotations by Heinhuis, all agreements entered into by Heinhuis and the negotiations preceding them. By any form of response you accept the applicability of the General Terms and Conditions of Heinhuis and you declare that you have taken note of these General Terms and Conditions. Our prices are export netto prices.