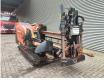

# Ditch Witch JT9

### Beschreibung

Ditch Witch JT9.

Year: 2014. Hours: 3475. Weight: 3040 kg. CE Machine. 40 KW Deutz engine. 18 drill rods from 1900 mm. UC: 80%.

German Machine!

ID NR: 100 B.

The General Terms and Conditions of Heinhuis are applicable to all adverts, offers and quotations by Heinhuis, all agreements entered into by Heinhuis and the negotiations preceding them. By any form of response you accept the applicability of the General Terms and Conditions of Heinhuis and you declare that you have taken note of these General Terms and Conditions. Our prices are export netto prices.