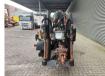

# Ditch Witch JT9

### Beschreibung

Ditch Witch JT9.

Year: 2014. Hours: 3475. Weight: 3040 kg. CE Machine. 40 KW Deutz engine. 18 drill rods from 1900 mm. UC: 80%.

German Machine!

ID NR: 100 B.

The General Terms and Conditions of Heinhuis are applicable to all adverts, offers and quotations by Heinhuis, all agreements entered into by Heinhuis and the negotiations preceding them. By any form of response you accept the applicability of the General Terms and Conditions of Heinhuis and you declare that you have taken note of these General Terms and Conditions. Our prices are export netto prices.