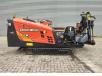

# Ditch Witch JT9

### Beschreibung

Ditch Witch JT9.

Year: 2014. Hours: 3475. Weight: 3040 kg. CE Machine. 40 KW Deutz engine. 18 drill rods from 1900 mm. UC: 80%.

German Machine!

ID NR: 100 B.

The General Terms and Conditions of Heinhuis are applicable to all adverts, offers and quotations by Heinhuis, all agreements entered into by Heinhuis and the negotiations preceding them. By any form of response you accept the applicability of the General Terms and Conditions of Heinhuis and you declare that you have taken note of these General Terms and Conditions. Our prices are export netto prices.