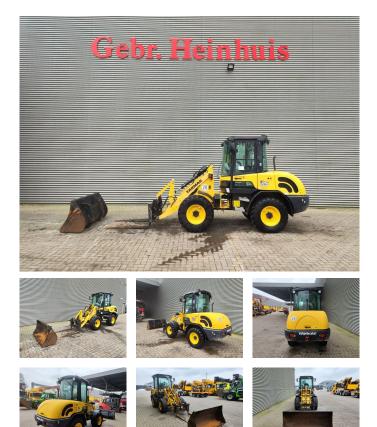

## Yanmar V65

#### Beschreibung

Yanmar V65.

Year: 2020. Hours: 968. Weight: 4200 kg. Max weight: 4600 kg. Axle load: 1: 3300 kg. 2: 3300 kg. CE Machine. 36.4 KW. 20 KMH. Quick hitch. 3th hydr. function. Joystick. Radio CD. 1 set forks. 1 bucket with teeth. Tyres: 365/70R18 70%.

German Machine!

ID NR: 310 F.

The General Terms and Conditions of Heinhuis are applicable to all adverts, offers and quotations by Heinhuis, all agreements entered into by Heinhuis and the negotiations preceding them. By any form of response you accept the applicability of the General Terms and Conditions of Heinhuis and you declare that you have taken note of these General Terms and Conditions. Our prices are export netto prices.