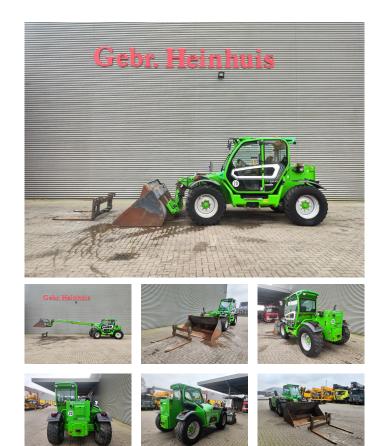

## Merlo TF 38.10 TT-120

## Beschreibung

Merlo TF 38.10 TT-120.

Year: 2016. Hours: 5090. Weight: 8350 kg. CE Machine. Capacity: 3800 kg. Max lifting height: 10 meter. 4x4x4. Deutz TCD 3.6 L4 engine. 20 KMH. 90 KW / 121 HP. Central greasing system. Radio CD. Joystick. Quick hitch. 3th hydr. function. Electrical function. 1 set forks. 1 Bucket: 2100 Liter. Tyres: 405/70R24 80%.