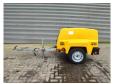

## **Beschreibung**

Kaeser M20PE.

Year: 2020. Hours: 1451. Weight: 451 kg. Max weight: 570 kg. 510 kg Alko axle.

Sigma. 14 KW.

Kubota D722 engine. Max presure: 7 Bar. Tyres: 145/80R13 70%.

German Machine!

Including German registration papers!