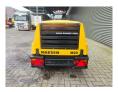

## Kaeser M20PE

## **Beschreibung**

Kaeser M20PE.

Year: 2020. Hours: 1451. Weight: 451 kg. Max weight: 570 kg. 510 kg Alko axle.

Sigma. 14 KW.

Kubota D722 engine. Max presure: 7 Bar. Tyres: 145/80R13 70%.

German Machine!

Including German registration papers!