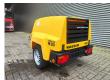

## **Beschreibung**

Kaeser M20PE.

Year: 2020. Hours: 1451. Weight: 451 kg. Max weight: 570 kg. 510 kg Alko axle.

Sigma. 14 KW.

Kubota D722 engine. Max presure: 7 Bar. Tyres: 145/80R13 70%.

German Machine!

Including German registration papers!