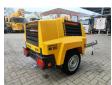

## Kaeser M20PE

## **Beschreibung**

Kaeser M20PE.

Year: 2020. Hours: 1451. Weight: 451 kg. Max weight: 570 kg. 510 kg Alko axle.

Sigma. 14 KW.

Kubota D722 engine. Max presure: 7 Bar. Tyres: 145/80R13 70%.

German Machine!

Including German registration papers!