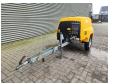

## **Beschreibung**

Kaeser M20PE.

Year: 2020. Hours: 1451. Weight: 451 kg. Max weight: 570 kg. 510 kg Alko axle.

Sigma. 14 KW.

Kubota D722 engine. Max presure: 7 Bar. Tyres: 145/80R13 70%.

German Machine!

Including German registration papers!