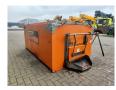

## Amtec ATB 3 Asphalt Box

## **Beschreibung**

Amtec ATB 3 Asphalt Box.

Year: 2020. Weight: 650 kg. Capacity: 3000 kg. Dimmensions: L: 3000 mm. W: 1700 mm. H: 1200 mm.

3 Pieces available!

ID NR: 332.

The General Terms and Conditions of Heinhuis are applicable to all adverts, offers and quotations by Heinhuis, all agreements entered into by Heinhuis and the negotiations preceding them. By any form of response you accept the applicability of the General Terms and Conditions of Heinhuis and you declare that you have taken note of these General Terms and Conditions. Our prices are export netto prices.