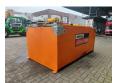

## Amtec ATB 3 Asphalt Box

## **Beschreibung**

Amtec ATB 3 Asphalt Box.

Year: 2020. Weight: 650 kg. Capacity: 3000 kg. Dimmensions: L: 3000 mm. W: 1700 mm. H: 1200 mm.

3 Pieces available!

ID NR: 332.

The General Terms and Conditions of Heinhuis are applicable to all adverts, offers and quotations by Heinhuis, all agreements entered into by Heinhuis and the negotiations preceding them. By any form of response you accept the applicability of the General Terms and Conditions of Heinhuis and you declare that you have taken note of these General Terms and Conditions. Our prices are export netto prices.