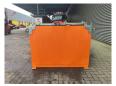

## Amtec ATB 3 Asphalt Box

## **Beschreibung**

Amtec ATB 3 Asphalt Box.

Year: 2020. Weight: 650 kg. Capacity: 3000 kg. Dimmensions: L: 3000 mm. W: 1700 mm. H: 1200 mm.

3 Pieces available!

ID NR: 332.

The General Terms and Conditions of Heinhuis are applicable to all adverts, offers and quotations by Heinhuis, all agreements entered into by Heinhuis and the negotiations preceding them. By any form of response you accept the applicability of the General Terms and Conditions of Heinhuis and you declare that you have taken note of these General Terms and Conditions. Our prices are export netto prices.