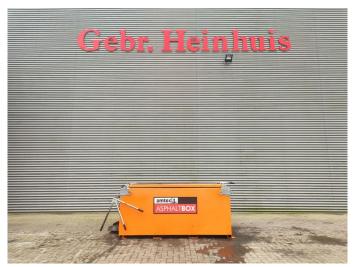

## Amtec ATB 3 Asphalt Box

## **Beschreibung**

Amtec ATB 3 Asphalt Box.

Year: 2020. Weight: 650 kg. Capacity: 3000 kg. Dimmensions: L: 3000 mm. W: 1700 mm. H: 1200 mm.

3 Pieces available!

ID NR: 332.

The General Terms and Conditions of Heinhuis are applicable to all adverts, offers and quotations by Heinhuis, all agreements entered into by Heinhuis and the negotiations preceding them. By any form of response you accept the applicability of the General Terms and Conditions of Heinhuis and you declare that you have taken note of these General Terms and Conditions. Our prices are export netto prices.