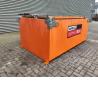

## Amtec ATB 3 Asphalt Box

## Beschreibung

Amtec ATB 3 Asphalt Box.

Year: 2019. Weight: 650 kg. Capacity: 3000 kg. Dimmensions: L: 3000 mm. W: 1700 mm. H: 1200 mm.

3 Pieces available!

ID NR: 333.

The General Terms and Conditions of Heinhuis are applicable to all adverts, offers and quotations by Heinhuis, all agreements entered into by Heinhuis and the negotiations preceding them. By any form of response you accept the applicability of the General Terms and Conditions of Heinhuis and you declare that you have taken note of these General Terms and Conditions. Our prices are export netto prices.