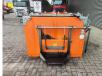

## Amtec ATB 3 Asphalt Box

## Beschreibung

Amtec ATB 3 Asphalt Box.

Year: 2019. Weight: 650 kg. Capacity: 3000 kg. Dimmensions: L: 3000 mm. W: 1700 mm. H: 1200 mm.

3 Pieces available!

ID NR: 333.

The General Terms and Conditions of Heinhuis are applicable to all adverts, offers and quotations by Heinhuis, all agreements entered into by Heinhuis and the negotiations preceding them. By any form of response you accept the applicability of the General Terms and Conditions of Heinhuis and you declare that you have taken note of these General Terms and Conditions. Our prices are export netto prices.