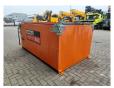

## Amtec ATB 3 Asphalt Box

## Beschreibung

Amtec ATB 3 Asphalt Box.

Year: 2019. Weight: 650 kg. Capacity: 3000 kg. Dimmensions: L: 3000 mm. W: 1700 mm. H: 1200 mm.

3 Pieces available!

ID NR: 333.

The General Terms and Conditions of Heinhuis are applicable to all adverts, offers and quotations by Heinhuis, all agreements entered into by Heinhuis and the negotiations preceding them. By any form of response you accept the applicability of the General Terms and Conditions of Heinhuis and you declare that you have taken note of these General Terms and Conditions. Our prices are export netto prices.