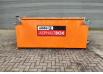

## Amtec ATB 3 Asphalt Box

## Beschreibung

Amtec ATB 3 Asphalt Box.

Year: 2019. Weight: 650 kg. Capacity: 3000 kg. Dimmensions: L: 3000 mm. W: 1700 mm. H: 1200 mm.

3 Pieces available!

ID NR: 333.

The General Terms and Conditions of Heinhuis are applicable to all adverts, offers and quotations by Heinhuis, all agreements entered into by Heinhuis and the negotiations preceding them. By any form of response you accept the applicability of the General Terms and Conditions of Heinhuis and you declare that you have taken note of these General Terms and Conditions. Our prices are export netto prices.