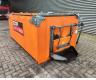

## Amtec ATB 3 Asphalt Box

## Beschreibung

Amtec ATB 3 Asphalt Box.

Year: 2019. Weight: 650 kg. Capacity: 3000 kg. Dimmensions: L: 3000 mm. W: 1700 mm. H: 1200 mm.

3 Pieces available!

ID NR: 333.

The General Terms and Conditions of Heinhuis are applicable to all adverts, offers and quotations by Heinhuis, all agreements entered into by Heinhuis and the negotiations preceding them. By any form of response you accept the applicability of the General Terms and Conditions of Heinhuis and you declare that you have taken note of these General Terms and Conditions. Our prices are export netto prices.