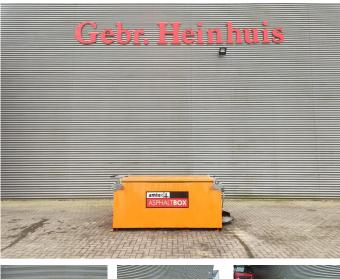

## Amtec ATB 3 Asphalt Box

## Beschreibung

Amtec ATB 3 Asphalt Box.

Year: 2019. Weight: 650 kg. Capacity: 3000 kg. Dimmensions: L: 3000 mm. W: 1700 mm. H: 1200 mm.

3 Pieces available!

ID NR: 333.

The General Terms and Conditions of Heinhuis are applicable to all adverts, offers and quotations by Heinhuis, all agreements entered into by Heinhuis and the negotiations preceding them. By any form of response you accept the applicability of the General Terms and Conditions of Heinhuis and you declare that you have taken note of these General Terms and Conditions. Our prices are export netto prices.