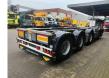

# Broshuis 2 Connect 5AKCC (2+3)

### Beschreibung

Broshuis 2 Connect 5AKCC (2+3).

Year: 2015. 9 tons SAF axles. Weight: 9300 kg. - 2 AKCC: 4260 kg. - 3 AKCC: 5040 kg. EBS. 1st and 2nd axle lift + steering axle (nachlaufgelenkt). 5th axle lift + steering axle (nachlauf gelenkt). Airsuspension. Toolboxes. Tyres: 80%.