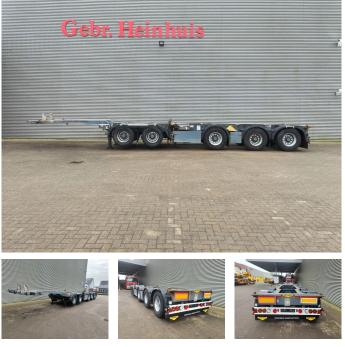

# Broshuis 2 Connect 5AKCC (2+3)

### Beschreibung

Broshuis 2 Connect 5AKCC (2+3).

Year: 2015. 9 tons SAF axles. Weight: 9300 kg. - 2 AKCC: 4260 kg. - 3 AKCC: 5040 kg. EBS. 1st and 2nd axle lift + steering axle (nachlaufgelenkt). 5th axle lift + steering axle (nachlauf gelenkt). Airsuspension. Toolboxes. Tyres: 80%.