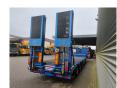

## Faymonville F-S43-1ABA

## Beschreibung

Faymonville F-S43-1ABA.

Year: 2016. 10 tons SAF axles. Max weight: 42.000 kg. Kingpin load: 18.000 kg. Powersteering 3 steering axles. Airsuspension. Winch. EBS ABS ALB. Hydraulic works on Duplo electricty. Hydraulic bridge from floor to neck. Lenght: 3000 mm. Central greasing system. 2 point hydraulic outriggers on the back. 2 way hydraulic ramps: - hydraulic from left to right. - lenght: 2800 + 1700 mm. Dimmensions: Neck: L: 3800 mm. W: 2480 mm. H: 1400 mm. Kingpin load: 1150 mm. Floor: L: 9600 mm. W: 2550 mm. H: 900 mm. Tyres: 235/75R17,5 70%.