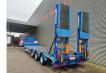

## Faymonville F-S43-1ABA

## Beschreibung

Faymonville F-S43-1ABA.

Year: 2016. 10 tons SAF axles. Max weight: 42.000 kg. Kingpin load: 18.000 kg. Powersteering 3 steering axles. Airsuspension. Winch. EBS ABS ALB. Hydraulic works on Duplo electricty. Hydraulic bridge from floor to neck. Lenght: 3000 mm. Central greasing system. 2 point hydraulic outriggers on the back. 2 way hydraulic ramps: - hydraulic from left to right. - lenght: 2800 + 1700 mm. Dimmensions: Neck: L: 3800 mm. W: 2480 mm. H: 1400 mm. Kingpin load: 1150 mm. Floor: L: 9600 mm. W: 2550 mm. H: 900 mm. Tyres: 235/75R17,5 70%.