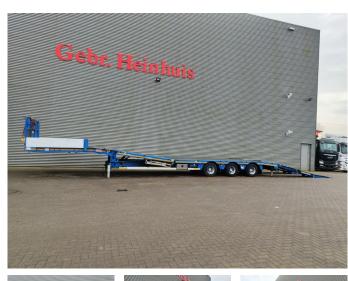

## Faymonville F-S43-1ABA

## Beschreibung

Faymonville F-S43-1ABA.

Year: 2016. 10 tons SAF axles. Max weight: 42.000 kg. Kingpin load: 18.000 kg. Powersteering 3 steering axles. Airsuspension. Winch. EBS ABS ALB. Hydraulic works on Duplo electricty. Hydraulic bridge from floor to neck. Lenght: 3000 mm. Central greasing system. 2 point hydraulic outriggers on the back. 2 way hydraulic ramps: - hydraulic from left to right. - lenght: 2800 + 1700 mm. Dimmensions: Neck: L: 3800 mm. W: 2480 mm. H: 1400 mm. Kingpin load: 1150 mm. Floor: L: 9600 mm. W: 2550 mm. H: 900 mm. Tyres: 235/75R17,5 70%.