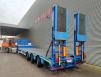

## Faymonville F-S43-1ABA

## Beschreibung

Faymonville F-S43-1ABA.

Year: 2016. 10 tons SAF axles. Max weight: 42.000 kg. Kingpin load: 18.000 kg. Powersteering 3 steering axles. Airsuspension. Winch. EBS ABS ALB. Hydraulic works on Duplo electricty. Hydraulic bridge from floor to neck. Lenght: 3000 mm. Central greasing system. 2 point hydraulic outriggers on the back. 2 way hydraulic ramps: - hydraulic from left to right. - lenght: 2800 + 1700 mm. Dimmensions: Neck: L: 3800 mm. W: 2480 mm. H: 1400 mm. Kingpin load: 1150 mm. Floor: L: 9600 mm. W: 2550 mm. H: 900 mm. Tyres: 235/75R17,5 70%.