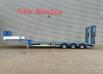

## Faymonville F-S43-1ABA

## Beschreibung

Faymonville F-S43-1ABA.

Year: 2016. 10 tons SAF axles. Max weight: 42.000 kg. Kingpin load: 18.000 kg. Powersteering 3 steering axles. Airsuspension. Winch. EBS ABS ALB. Hydraulic works on Duplo electricty. Hydraulic bridge from floor to neck. Lenght: 3000 mm. Central greasing system. 2 point hydraulic outriggers on the back. 2 way hydraulic ramps: - hydraulic from left to right. - lenght: 2800 + 1700 mm. Dimmensions: Neck: L: 3800 mm. W: 2480 mm. H: 1400 mm. Kingpin load: 1150 mm. Floor: L: 9600 mm. W: 2550 mm. H: 900 mm. Tyres: 235/75R17,5 70%.