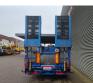

## Faymonville F-S43-1ABA

## Beschreibung

Faymonville F-S43-1ABA.

Year: 2016. 10 tons SAF axles. Max weight: 42.000 kg. Kingpin load: 18.000 kg. Powersteering 3 steering axles. Airsuspension. Winch. EBS ABS ALB. Hydraulic works on Duplo electricty. Hydraulic bridge from floor to neck. Lenght: 3000 mm. Central greasing system. 2 point hydraulic outriggers on the back. 2 way hydraulic ramps: - hydraulic from left to right. - lenght: 2800 + 1700 mm. Dimmensions: Neck: L: 3800 mm. W: 2480 mm. H: 1400 mm. Kingpin load: 1150 mm. Floor: L: 9600 mm. W: 2550 mm. H: 900 mm. Tyres: 235/75R17,5 70%.