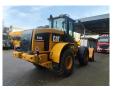

## **Beschreibung**

Caterpillar 930G.

Year: 2007. Hours: 6214. Weight: 14.000 kg. CE machine. Joystick. Airconditioning. 40 KMH.

1 Bucket: 130x240x90 cm. Tyres: 20.5R25 90%.

German Machine!

ID NR: 63.

The General Terms and Conditions of Heinhuis are applicable to all adverts, offers and quotations by Heinhuis, all agreements entered into by Heinhuis and the negotiations preceding them. By any form of response you accept the applicability of the General Terms and Conditions of Heinhuis and you declare that you have taken note of these General Terms and Conditions. Our prices are export netto prices.