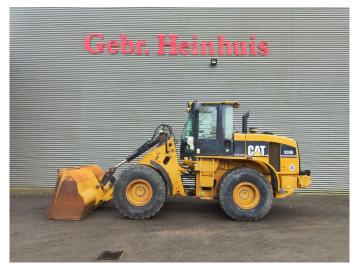

## Caterpillar 930G

## **Beschreibung**

Caterpillar 930G.

Year: 2007. Hours: 6214. Weight: 14.000 kg. CE machine. Joystick. Airconditioning. 40 KMH.

1 Bucket: 130x240x90 cm. Tyres: 20.5R25 90%.

German Machine!

ID NR: 63.

The General Terms and Conditions of Heinhuis are applicable to all adverts, offers and quotations by Heinhuis, all agreements entered into by Heinhuis and the negotiations preceding them. By any form of response you accept the applicability of the General Terms and Conditions of Heinhuis and you declare that you have taken note of these General Terms and Conditions. Our prices are export netto prices.