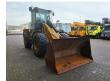

## **Beschreibung**

Caterpillar 930G.

Year: 2007. Hours: 6214. Weight: 14.000 kg. CE machine. Joystick. Airconditioning. 40 KMH.

1 Bucket: 130x240x90 cm. Tyres: 20.5R25 90%.

German Machine!

ID NR: 63.

The General Terms and Conditions of Heinhuis are applicable to all adverts, offers and quotations by Heinhuis, all agreements entered into by Heinhuis and the negotiations preceding them. By any form of response you accept the applicability of the General Terms and Conditions of Heinhuis and you declare that you have taken note of these General Terms and Conditions. Our prices are export netto prices.