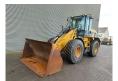

## Caterpillar 930G

## **Beschreibung**

Caterpillar 930G.

Year: 2007. Hours: 6214. Weight: 14.000 kg. CE machine. Joystick. Airconditioning. 40 KMH.

1 Bucket: 130x240x90 cm. Tyres: 20.5R25 90%.

German Machine!

ID NR: 63.

The General Terms and Conditions of Heinhuis are applicable to all adverts, offers and quotations by Heinhuis, all agreements entered into by Heinhuis and the negotiations preceding them. By any form of response you accept the applicability of the General Terms and Conditions of Heinhuis and you declare that you have taken note of these General Terms and Conditions. Our prices are export netto prices.