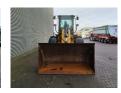

## **Beschreibung**

Caterpillar 930G.

Year: 2007. Hours: 6214. Weight: 14.000 kg. CE machine. Joystick. Airconditioning. 40 KMH.

1 Bucket: 130x240x90 cm. Tyres: 20.5R25 90%.

German Machine!

ID NR: 63.

The General Terms and Conditions of Heinhuis are applicable to all adverts, offers and quotations by Heinhuis, all agreements entered into by Heinhuis and the negotiations preceding them. By any form of response you accept the applicability of the General Terms and Conditions of Heinhuis and you declare that you have taken note of these General Terms and Conditions. Our prices are export netto prices.