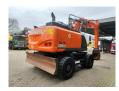

## Hitachi ZX 170W-6 Oil Quick OQ70/55

## **Beschreibung**

Hitachi ZX 170W-6.

Year: 2018. Hours: 6258.

Max weight: 19.630 kg.

Axle load: 1: 8870 kg. 2: 11.990 kg. CE Machine. 128.4 KW. Blade.

Verstellausleger.

OilQuick OQ70/55 quick coupler.

Ad Blue. 20 KMH.

3th and 4th hydr. functions.

Camera. Airconditioning. Webasto.

Central greasing system. 1 Bucket: 100x73x72 cm. Tyres: 315/70R22,5 80%.

German Machine!

ID NR: 330.

The General Terms and Conditions of Heinhuis are applicable to all adverts, offers and quotations by Heinhuis, all agreements entered into by Heinhuis and the negotiations preceding them. By any form of response you accept the applicability of the General Terms and Conditions of Heinhuis and you declare that you have taken note of these General Terms and Conditions. Our prices are export netto prices.