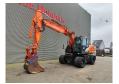

## Hitachi ZX 170W-6 Oil Quick OQ70/55

## **Beschreibung**

Hitachi ZX 170W-6.

Year: 2018. Hours: 6258.

Max weight: 19.630 kg.

Axle load: 1: 8870 kg. 2: 11.990 kg. CE Machine. 128.4 KW. Blade.

Verstellausleger.

OilQuick OQ70/55 quick coupler.

Ad Blue. 20 KMH.

3th and 4th hydr. functions.

Camera. Airconditioning. Webasto.

Central greasing system. 1 Bucket: 100x73x72 cm. Tyres: 315/70R22,5 80%.

German Machine!

ID NR: 330.

The General Terms and Conditions of Heinhuis are applicable to all adverts, offers and quotations by Heinhuis, all agreements entered into by Heinhuis and the negotiations preceding them. By any form of response you accept the applicability of the General Terms and Conditions of Heinhuis and you declare that you have taken note of these General Terms and Conditions. Our prices are export netto prices.