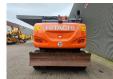

## Hitachi ZX 170W-6 Oil Quick OQ70/55

## **Beschreibung**

Hitachi ZX 170W-6.

Year: 2018. Hours: 6258.

Max weight: 19.630 kg.

Axle load: 1: 8870 kg. 2: 11.990 kg. CE Machine. 128.4 KW. Blade.

Verstellausleger.

OilQuick OQ70/55 quick coupler.

Ad Blue. 20 KMH.

3th and 4th hydr. functions.

Camera. Airconditioning. Webasto.

Central greasing system. 1 Bucket: 100x73x72 cm. Tyres: 315/70R22,5 80%.

German Machine!

ID NR: 330.

The General Terms and Conditions of Heinhuis are applicable to all adverts, offers and quotations by Heinhuis, all agreements entered into by Heinhuis and the negotiations preceding them. By any form of response you accept the applicability of the General Terms and Conditions of Heinhuis and you declare that you have taken note of these General Terms and Conditions. Our prices are export netto prices.