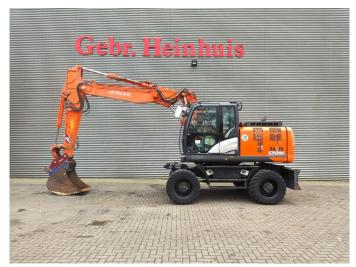

## Hitachi ZX 170W-6 Oil Quick OQ70/55

## **Beschreibung**

Hitachi ZX 170W-6.

Year: 2018. Hours: 6258.

Max weight: 19.630 kg.

Axle load: 1: 8870 kg. 2: 11.990 kg. CE Machine. 128.4 KW. Blade.

Verstellausleger.

OilQuick OQ70/55 quick coupler.

Ad Blue. 20 KMH.

3th and 4th hydr. functions.

Camera. Airconditioning. Webasto.

Central greasing system. 1 Bucket: 100x73x72 cm. Tyres: 315/70R22,5 80%.

German Machine!

ID NR: 330.

The General Terms and Conditions of Heinhuis are applicable to all adverts, offers and quotations by Heinhuis, all agreements entered into by Heinhuis and the negotiations preceding them. By any form of response you accept the applicability of the General Terms and Conditions of Heinhuis and you declare that you have taken note of these General Terms and Conditions. Our prices are export netto prices.