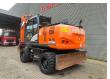

## Hitachi ZX 170W-6 Oil Quick OQ70/55

## **Beschreibung**

Hitachi ZX 170W-6.

Year: 2018. Hours: 6258.

Max weight: 19.630 kg.

Axle load: 1: 8870 kg. 2: 11.990 kg. CE Machine. 128.4 KW. Blade.

Verstellausleger.

OilQuick OQ70/55 quick coupler.

Ad Blue. 20 KMH.

3th and 4th hydr. functions.

Camera. Airconditioning. Webasto.

Central greasing system. 1 Bucket: 100x73x72 cm. Tyres: 315/70R22,5 80%.

German Machine!

ID NR: 330.

The General Terms and Conditions of Heinhuis are applicable to all adverts, offers and quotations by Heinhuis, all agreements entered into by Heinhuis and the negotiations preceding them. By any form of response you accept the applicability of the General Terms and Conditions of Heinhuis and you declare that you have taken note of these General Terms and Conditions. Our prices are export netto prices.