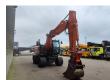

## Hitachi ZX 170W-6 Oil Quick OQ70/55

## **Beschreibung**

Hitachi ZX 170W-6.

Year: 2018. Hours: 6258.

Max weight: 19.630 kg.

Axle load: 1: 8870 kg. 2: 11.990 kg. CE Machine. 128.4 KW. Blade.

Verstellausleger.

OilQuick OQ70/55 quick coupler.

Ad Blue. 20 KMH.

3th and 4th hydr. functions.

Camera. Airconditioning. Webasto.

Central greasing system. 1 Bucket: 100x73x72 cm. Tyres: 315/70R22,5 80%.

German Machine!

ID NR: 330.

The General Terms and Conditions of Heinhuis are applicable to all adverts, offers and quotations by Heinhuis, all agreements entered into by Heinhuis and the negotiations preceding them. By any form of response you accept the applicability of the General Terms and Conditions of Heinhuis and you declare that you have taken note of these General Terms and Conditions. Our prices are export netto prices.