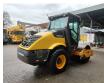

# Volvo SD 77 PX

### Beschreibung

Volvo SD 77 DX.

Year: 2012. Hours: 1030. Weight: 7610 kg. CE machine. 74 KW. Kubota V3800-DI-T-ET02. Vibration. Airconditioning. Radio CD. Rops cabin. Roller width: 1680 mm. Tyres: 14.9-24 80%.

ID NR: 264.

The General Terms and Conditions of Heinhuis are applicable to all adverts, offers and quotations by Heinhuis, all agreements entered into by Heinhuis and the negotiations preceding them. By any form of response you accept the applicability of the General Terms and Conditions of Heinhuis and you declare that you have taken note of these General Terms and Conditions. Our prices are export netto prices.