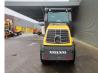

# Volvo SD 77 PX

### Beschreibung

Volvo SD 77 DX.

Year: 2012. Hours: 1030. Weight: 7610 kg. CE machine. 74 KW. Kubota V3800-DI-T-ET02. Vibration. Airconditioning. Radio CD. Rops cabin. Roller width: 1680 mm. Tyres: 14.9-24 80%.

ID NR: 264.

The General Terms and Conditions of Heinhuis are applicable to all adverts, offers and quotations by Heinhuis, all agreements entered into by Heinhuis and the negotiations preceding them. By any form of response you accept the applicability of the General Terms and Conditions of Heinhuis and you declare that you have taken note of these General Terms and Conditions. Our prices are export netto prices.