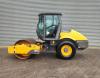

# Volvo SD 77 PX

### Beschreibung

Volvo SD 77 DX.

Year: 2012. Hours: 1030. Weight: 7610 kg. CE machine. 74 KW. Kubota V3800-DI-T-ET02. Vibration. Airconditioning. Radio CD. Rops cabin. Roller width: 1680 mm. Tyres: 14.9-24 80%.