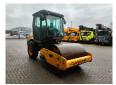

# Volvo SD 77 PX

### Beschreibung

Volvo SD 77 DX.

Year: 2012. Hours: 1030. Weight: 7610 kg. CE machine. 74 KW. Kubota V3800-DI-T-ET02. Vibration. Airconditioning. Radio CD. Rops cabin. Roller width: 1680 mm. Tyres: 14.9-24 80%.

ID NR: 264.

The General Terms and Conditions of Heinhuis are applicable to all adverts, offers and quotations by Heinhuis, all agreements entered into by Heinhuis and the negotiations preceding them. By any form of response you accept the applicability of the General Terms and Conditions of Heinhuis and you declare that you have taken note of these General Terms and Conditions. Our prices are export netto prices.