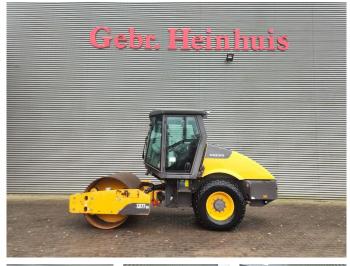

# Volvo SD 77 PX

### Beschreibung

Volvo SD 77 DX.

Year: 2012. Hours: 1030. Weight: 7610 kg. CE machine. 74 KW. Kubota V3800-DI-T-ET02. Vibration. Airconditioning. Radio CD. Rops cabin. Roller width: 1680 mm. Tyres: 14.9-24 80%.