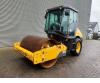

# Volvo SD 77 PX

### Beschreibung

Volvo SD 77 DX.

Year: 2012. Hours: 1030. Weight: 7610 kg. CE machine. 74 KW. Kubota V3800-DI-T-ET02. Vibration. Airconditioning. Radio CD. Rops cabin. Roller width: 1680 mm. Tyres: 14.9-24 80%.