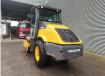

# Volvo SD 77 PX

### Beschreibung

Volvo SD 77 DX.

Year: 2012. Hours: 1030. Weight: 7610 kg. CE machine. 74 KW. Kubota V3800-DI-T-ET02. Vibration. Airconditioning. Radio CD. Rops cabin. Roller width: 1680 mm. Tyres: 14.9-24 80%.