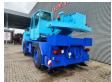

## **Beschreibung**

Liebherr LTM 1025.

Year: 1991. Hours: 28.528. Milage: 221.528 km. ZF 6 WG 180 gearbox. Max weight: 24.000 kg.

Axle load: 1: 12.000 kg. 2: 12.000 kg.

Mercedes benz OM 366 LA engine.

156 KW / 212 HP.

Boom lenght: 8.4 - 26.0 meter.

4x4x4.

Counterweight: 1.2 + 2.1 Ton.

Trailer coupling. Tyres: 445/80R25 90%.

German Crane!

ID NR: 580.

The General Terms and Conditions of Heinhuis are applicable to all adverts, offers and quotations by Heinhuis, all agreements entered into by Heinhuis and the negotiations preceding them. By any form of response you accept the applicability of the General Terms and Conditions of Heinhuis and you declare that you have taken note of these General Terms and Conditions. Our prices are export netto prices.