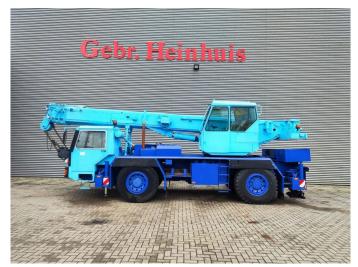

## **Beschreibung**

Liebherr LTM 1025.

Year: 1991. Hours: 28.528. Milage: 221.528 km. ZF 6 WG 180 gearbox. Max weight: 24.000 kg.

Axle load: 1: 12.000 kg. 2: 12.000 kg.

Mercedes benz OM 366 LA engine.

156 KW / 212 HP.

Boom lenght: 8.4 - 26.0 meter.

4x4x4.

Counterweight: 1.2 + 2.1 Ton.

Trailer coupling. Tyres: 445/80R25 90%.

German Crane!

ID NR: 580.

The General Terms and Conditions of Heinhuis are applicable to all adverts, offers and quotations by Heinhuis, all agreements entered into by Heinhuis and the negotiations preceding them. By any form of response you accept the applicability of the General Terms and Conditions of Heinhuis and you declare that you have taken note of these General Terms and Conditions. Our prices are export netto prices.