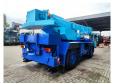

## **Beschreibung**

Liebherr LTM 1025.

Year: 1991. Hours: 28.528. Milage: 221.528 km. ZF 6 WG 180 gearbox. Max weight: 24.000 kg.

Axle load: 1: 12.000 kg. 2: 12.000 kg.

Mercedes benz OM 366 LA engine.

156 KW / 212 HP.

Boom lenght: 8.4 - 26.0 meter.

4x4x4.

Counterweight: 1.2 + 2.1 Ton.

Trailer coupling. Tyres: 445/80R25 90%.

German Crane!

ID NR: 580.

The General Terms and Conditions of Heinhuis are applicable to all adverts, offers and quotations by Heinhuis, all agreements entered into by Heinhuis and the negotiations preceding them. By any form of response you accept the applicability of the General Terms and Conditions of Heinhuis and you declare that you have taken note of these General Terms and Conditions. Our prices are export netto prices.