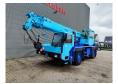

## **Beschreibung**

Liebherr LTM 1025.

Year: 1991. Hours: 28.528. Milage: 221.528 km. ZF 6 WG 180 gearbox. Max weight: 24.000 kg.

Axle load: 1: 12.000 kg. 2: 12.000 kg.

Mercedes benz OM 366 LA engine.

156 KW / 212 HP.

Boom lenght: 8.4 - 26.0 meter.

4x4x4.

Counterweight: 1.2 + 2.1 Ton.

Trailer coupling. Tyres: 445/80R25 90%.

German Crane!

ID NR: 580.

The General Terms and Conditions of Heinhuis are applicable to all adverts, offers and quotations by Heinhuis, all agreements entered into by Heinhuis and the negotiations preceding them. By any form of response you accept the applicability of the General Terms and Conditions of Heinhuis and you declare that you have taken note of these General Terms and Conditions. Our prices are export netto prices.