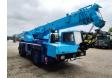

## **Beschreibung**

Liebherr LTM 1025.

Year: 1991. Hours: 28.528. Milage: 221.528 km. ZF 6 WG 180 gearbox. Max weight: 24.000 kg.

Axle load: 1: 12.000 kg. 2: 12.000 kg.

Mercedes benz OM 366 LA engine.

156 KW / 212 HP.

Boom lenght: 8.4 - 26.0 meter.

4x4x4.

Counterweight: 1.2 + 2.1 Ton.

Trailer coupling. Tyres: 445/80R25 90%.

German Crane!

ID NR: 580.

The General Terms and Conditions of Heinhuis are applicable to all adverts, offers and quotations by Heinhuis, all agreements entered into by Heinhuis and the negotiations preceding them. By any form of response you accept the applicability of the General Terms and Conditions of Heinhuis and you declare that you have taken note of these General Terms and Conditions. Our prices are export netto prices.