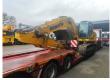

## Komatsu PC 210 LC-11EO

#### Beschreibung

Komatsu PC 210 LC-11EO.

Year: 2021. Hours: 2671. Weight: 22.990 kg. CE Machine. 123 KW. Pads: 600 mm. 3th and 4th hydr. function. Mech. quick hitch. Camera. Airconditioning. 1 Bucket: 120x130x82 cm. UC: 80%.