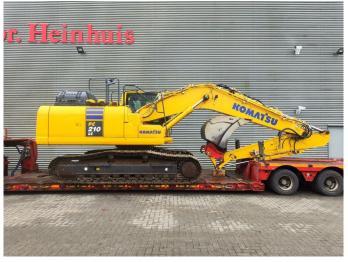

## Komatsu PC 210 LC-11EO

#### Beschreibung

Komatsu PC 210 LC-11EO.

Year: 2021. Hours: 2671. Weight: 22.990 kg. CE Machine. 123 KW. Pads: 600 mm. 3th and 4th hydr. function. Mech. quick hitch. Camera. Airconditioning. 1 Bucket: 120x130x82 cm. UC: 80%.