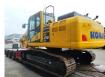

## Komatsu PC 210 LC-11EO

#### Beschreibung

Komatsu PC 210 LC-11EO.

Year: 2021. Hours: 2671. Weight: 22.990 kg. CE Machine. 123 KW. Pads: 600 mm. 3th and 4th hydr. function. Mech. quick hitch. Camera. Airconditioning. 1 Bucket: 120x130x82 cm. UC: 80%.