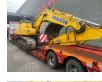

## Komatsu PC 210 LC-11EO

#### Beschreibung

Komatsu PC 210 LC-11EO.

Year: 2021. Hours: 2671. Weight: 22.990 kg. CE Machine. 123 KW. Pads: 600 mm. 3th and 4th hydr. function. Mech. quick hitch. Camera. Airconditioning. 1 Bucket: 120x130x82 cm. UC: 80%.