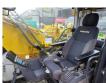

## Komatsu PC 210 LC-11EO

#### Beschreibung

Komatsu PC 210 LC-11EO.

Year: 2021. Hours: 2671. Weight: 22.990 kg. CE Machine. 123 KW. Pads: 600 mm. 3th and 4th hydr. function. Mech. quick hitch. Camera. Airconditioning. 1 Bucket: 120x130x82 cm. UC: 80%.