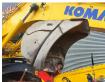

## Komatsu PC 210 LC-11EO

#### Beschreibung

Komatsu PC 210 LC-11EO.

Year: 2021. Hours: 2671. Weight: 22.990 kg. CE Machine. 123 KW. Pads: 600 mm. 3th and 4th hydr. function. Mech. quick hitch. Camera. Airconditioning. 1 Bucket: 120x130x82 cm. UC: 80%.