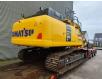

## Komatsu PC 210 LC-11EO

#### Beschreibung

Komatsu PC 210 LC-11EO.

Year: 2021. Hours: 2671. Weight: 22.990 kg. CE Machine. 123 KW. Pads: 600 mm. 3th and 4th hydr. function. Mech. quick hitch. Camera. Airconditioning. 1 Bucket: 120x130x82 cm. UC: 80%.