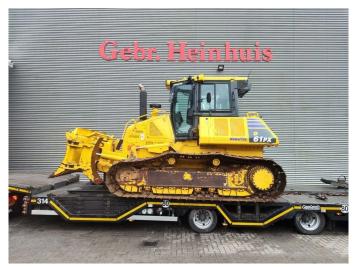

## Komatsu D61 PX-24EO

## **Beschreibung**

Komatsu D61 PX-24EO.

Year: 2021. Hours: 3612. Weight: 19.460 kg. CE Machine. 126 KW. Airconditioning. Camera.

6 way blade - Schild. Pads: 800 mm.

Pullbar. Ripperventil. UC: 80%. Sprockets: 80%.

German Machine!

ID NR: 64.

The General Terms and Conditions of Heinhuis are applicable to all adverts, offers and quotations by Heinhuis, all agreements entered into by Heinhuis and the negotiations preceding them. By any form of response you accept the applicability of the General Terms and Conditions of Heinhuis and you declare that you have taken note of these General Terms and Conditions. Our prices are export netto prices.