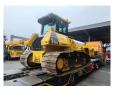

## **Beschreibung**

Komatsu D61 PX-24EO.

Year: 2021. Hours: 3612. Weight: 19.460 kg. CE Machine. 126 KW. Airconditioning. Camera.

6 way blade - Schild. Pads: 800 mm.

Pullbar. Ripperventil. UC: 80%. Sprockets: 80%.