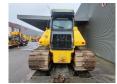

## Komatsu D61 PX-24EO

## **Beschreibung**

Komatsu D61 PX-24EO.

Year: 2021. Hours: 3612. Weight: 19.460 kg. CE Machine. 126 KW. Airconditioning. Camera.

6 way blade - Schild. Pads: 800 mm.

Pullbar. Ripperventil. UC: 80%. Sprockets: 80%.

German Machine!

ID NR: 64.

The General Terms and Conditions of Heinhuis are applicable to all adverts, offers and quotations by Heinhuis, all agreements entered into by Heinhuis and the negotiations preceding them. By any form of response you accept the applicability of the General Terms and Conditions of Heinhuis and you declare that you have taken note of these General Terms and Conditions. Our prices are export netto prices.