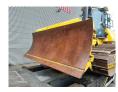

## **Beschreibung**

Komatsu D61 PX-24EO.

Year: 2021. Hours: 3612. Weight: 19.460 kg. CE Machine. 126 KW. Airconditioning. Camera.

6 way blade - Schild. Pads: 800 mm.

Pullbar. Ripperventil. UC: 80%. Sprockets: 80%.