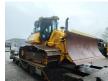

## **Beschreibung**

Komatsu D61 PX-24EO.

Year: 2021. Hours: 3612. Weight: 19.460 kg. CE Machine. 126 KW. Airconditioning. Camera.

6 way blade - Schild. Pads: 800 mm.

Pullbar. Ripperventil. UC: 80%. Sprockets: 80%.