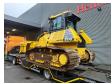

## Komatsu D61 PX-24EO

## **Beschreibung**

Komatsu D61 PX-24EO.

Year: 2021. Hours: 3612. Weight: 19.460 kg. CE Machine. 126 KW. Airconditioning. Camera.

6 way blade - Schild. Pads: 800 mm.

Pullbar. Ripperventil. UC: 80%. Sprockets: 80%.

German Machine!

ID NR: 64.

The General Terms and Conditions of Heinhuis are applicable to all adverts, offers and quotations by Heinhuis, all agreements entered into by Heinhuis and the negotiations preceding them. By any form of response you accept the applicability of the General Terms and Conditions of Heinhuis and you declare that you have taken note of these General Terms and Conditions. Our prices are export netto prices.