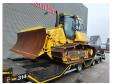

## Komatsu D61 PX-24EO

## **Beschreibung**

Komatsu D61 PX-24EO.

Year: 2021. Hours: 3612. Weight: 19.460 kg. CE Machine. 126 KW. Airconditioning. Camera.

6 way blade - Schild. Pads: 800 mm.

Pullbar. Ripperventil. UC: 80%. Sprockets: 80%.

German Machine!

ID NR: 64.

The General Terms and Conditions of Heinhuis are applicable to all adverts, offers and quotations by Heinhuis, all agreements entered into by Heinhuis and the negotiations preceding them. By any form of response you accept the applicability of the General Terms and Conditions of Heinhuis and you declare that you have taken note of these General Terms and Conditions. Our prices are export netto prices.