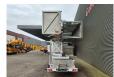

## Moog MBI 70-1/S Bridge Inspection Unit

## **Beschreibung**

Moog MBI 70-1/S Bridge Inspection Unit.

Year: 1995. Weight: 2700 kg. CE machine.

Under reach: 7.0 meter.

Required space on bridge: 3.0 meter.

Platform width: 1.0 meter. SWL-max: 400 kg.

SWL-extansion deck: 200 kg. Max lowering depth: 5.4 meter. Platform rotation: 180 degree.

Kawasaki DHVGE 5000 AS generator.

BPW axles.

Tyres: 185R14 80%.

ID NR: 376.

The General Terms and Conditions of Heinhuis are applicable to all adverts, offers and quotations by Heinhuis, all agreements entered into by Heinhuis and the negotiations preceding them. By any form of response you accept the applicability of the General Terms and Conditions of Heinhuis and you declare that you have taken note of these General Terms and Conditions. Our prices are export netto prices.