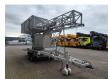

## Moog MBI 70-1/S Bridge Inspection Unit

## **Beschreibung**

Moog MBI 70-1/S Bridge Inspection Unit.

Year: 1995. Weight: 2700 kg. CE machine.

Under reach: 7.0 meter.

Required space on bridge: 3.0 meter.

Platform width: 1.0 meter. SWL-max: 400 kg.

SWL-extansion deck: 200 kg. Max lowering depth: 5.4 meter. Platform rotation: 180 degree.

Kawasaki DHVGE 5000 AS generator.

BPW axles.

Tyres: 185R14 80%.

ID NR: 376.

The General Terms and Conditions of Heinhuis are applicable to all adverts, offers and quotations by Heinhuis, all agreements entered into by Heinhuis and the negotiations preceding them. By any form of response you accept the applicability of the General Terms and Conditions of Heinhuis and you declare that you have taken note of these General Terms and Conditions. Our prices are export netto prices.