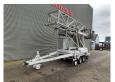

## Moog MBI 70-1/S Bridge Inspection Unit

## **Beschreibung**

Moog MBI 70-1/S Bridge Inspection Unit.

Year: 1995. Weight: 2700 kg. CE machine.

Under reach: 7.0 meter.

Required space on bridge: 3.0 meter.

Platform width: 1.0 meter. SWL-max: 400 kg.

SWL-extansion deck: 200 kg. Max lowering depth: 5.4 meter. Platform rotation: 180 degree.

Kawasaki DHVGE 5000 AS generator.

BPW axles.

Tyres: 185R14 80%.

ID NR: 376.

The General Terms and Conditions of Heinhuis are applicable to all adverts, offers and quotations by Heinhuis, all agreements entered into by Heinhuis and the negotiations preceding them. By any form of response you accept the applicability of the General Terms and Conditions of Heinhuis and you declare that you have taken note of these General Terms and Conditions. Our prices are export netto prices.