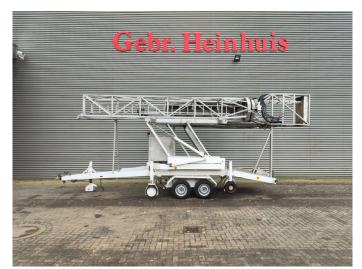

## Moog MBI 70-1/S Bridge Inspection Unit

## **Beschreibung**

Moog MBI 70-1/S Bridge Inspection Unit.

Year: 1995. Weight: 2700 kg. CE machine.

Under reach: 7.0 meter.

Required space on bridge: 3.0 meter.

Platform width: 1.0 meter. SWL-max: 400 kg.

SWL-extansion deck: 200 kg. Max lowering depth: 5.4 meter. Platform rotation: 180 degree.

Kawasaki DHVGE 5000 AS generator.

BPW axles.

Tyres: 185R14 80%.

ID NR: 376.

The General Terms and Conditions of Heinhuis are applicable to all adverts, offers and quotations by Heinhuis, all agreements entered into by Heinhuis and the negotiations preceding them. By any form of response you accept the applicability of the General Terms and Conditions of Heinhuis and you declare that you have taken note of these General Terms and Conditions. Our prices are export netto prices.