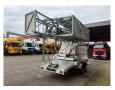

## Moog MBI 70-1/S Bridge Inspection Unit

## **Beschreibung**

Moog MBI 70-1/S Bridge Inspection Unit.

Year: 1995. Weight: 2700 kg. CE machine.

Under reach: 7.0 meter.

Required space on bridge: 3.0 meter.

Platform width: 1.0 meter. SWL-max: 400 kg.

SWL-extansion deck: 200 kg. Max lowering depth: 5.4 meter. Platform rotation: 180 degree.

Kawasaki DHVGE 5000 AS generator.

BPW axles.

Tyres: 185R14 80%.

ID NR: 376.

The General Terms and Conditions of Heinhuis are applicable to all adverts, offers and quotations by Heinhuis, all agreements entered into by Heinhuis and the negotiations preceding them. By any form of response you accept the applicability of the General Terms and Conditions of Heinhuis and you declare that you have taken note of these General Terms and Conditions. Our prices are export netto prices.