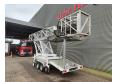

## Moog MBI 70-1/S Bridge Inspection Unit

## **Beschreibung**

Moog MBI 70-1/S Bridge Inspection Unit.

Year: 1995. Weight: 2700 kg. CE machine.

Under reach: 7.0 meter.

Required space on bridge: 3.0 meter.

Platform width: 1.0 meter. SWL-max: 400 kg.

SWL-extansion deck: 200 kg. Max lowering depth: 5.4 meter. Platform rotation: 180 degree.

Kawasaki DHVGE 5000 AS generator.

BPW axles.

Tyres: 185R14 80%.

ID NR: 376.

The General Terms and Conditions of Heinhuis are applicable to all adverts, offers and quotations by Heinhuis, all agreements entered into by Heinhuis and the negotiations preceding them. By any form of response you accept the applicability of the General Terms and Conditions of Heinhuis and you declare that you have taken note of these General Terms and Conditions. Our prices are export netto prices.