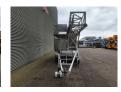

## Moog MBI 70-1/S Bridge Inspection Unit

## **Beschreibung**

Moog MBI 70-1/S Bridge Inspection Unit.

Year: 1995. Weight: 2700 kg. CE machine.

Under reach: 7.0 meter.

Required space on bridge: 3.0 meter.

Platform width: 1.0 meter. SWL-max: 400 kg.

SWL-extansion deck: 200 kg. Max lowering depth: 5.4 meter. Platform rotation: 180 degree.

Kawasaki DHVGE 5000 AS generator.

BPW axles.

Tyres: 185R14 80%.

ID NR: 376.

The General Terms and Conditions of Heinhuis are applicable to all adverts, offers and quotations by Heinhuis, all agreements entered into by Heinhuis and the negotiations preceding them. By any form of response you accept the applicability of the General Terms and Conditions of Heinhuis and you declare that you have taken note of these General Terms and Conditions. Our prices are export netto prices.