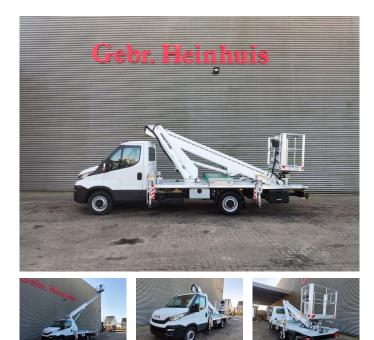

## Iveco Daily 35S12 Multitel MT162

## Beschreibung

lveco daily 35S12.

Year: 2019. Milage: 24.278 km. Manual gearbox 6 gears. Weight: 3330 kg. Max weight: 3500 kg. Axle load: 1: 1900 kg. 2: 2240 kg. Wheelbase: 3750 mm. Radio CD. 2 Persons. Electrical operated windows. 85 KW / 120 HP. Tyres: 235/65R16 90%. Multitel MT162. Year: 2019. Hours: 2387. Max capacity basket: 300 kg / 2 persons + 140 kg. Max wind speed: 12,5 m/s. Max permitted tilt: 1 degree. Max lateral force: 400 N. Max working height: 16.2 meter. Max outreach: 8.9 meter. 4 point outrigaers. Rotated basket. Electrical function in basket.