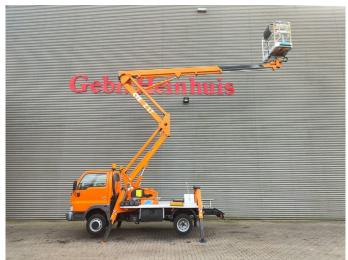

## Nissan Cabstar 35.13 CTE Z17

## **Beschreibung**

Nissan Cabstar 35.13.

Year: 2004.

Milage: 147.646 km. Manual gearbox 5 gears. Max weight: 3500 kg.

Axle load: 1: 1750 kg. 2: 2200 kg. 3 Persons.

Electrical operated windows.

Radio CD.

Wheelbase: 2800 mm. Tyres: 195/70R15 80%.

CTE Z17. Year: 2004. Hours: 4414.

Max capacity basket: 200 kg / 2 persons + 40 kg.

Max working height: 17 meter. Max outreach: 7 meter. Max lateral force: 400 N. Max wind speed: 12,5 m/s. Max working presure: 170 bar.

4 point outriggers. Rotated basket.

Electrical function in basket.

ID NR: 517.

The General Terms and Conditions of Heinhuis are applicable to all adverts, offers and quotations by Heinhuis, all agreements entered into by Heinhuis and the negotiations preceding them. By any form of response you accept the applicability of the General Terms and Conditions of Heinhuis and you declare that you have taken note of these General Terms and Conditions. Our prices are export netto prices.