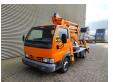

## **Beschreibung**

Nissan Cabstar 35.13.

Year: 2004.

Milage: 147.646 km. Manual gearbox 5 gears. Max weight: 3500 kg.

Axle load: 1: 1750 kg. 2: 2200 kg. 3 Persons.

Electrical operated windows.

Radio CD.

Wheelbase: 2800 mm. Tyres: 195/70R15 80%.

CTE Z17. Year: 2004. Hours: 4414.

Max capacity basket: 200 kg / 2 persons + 40 kg.

Max working height: 17 meter. Max outreach: 7 meter. Max lateral force: 400 N. Max wind speed: 12,5 m/s. Max working presure: 170 bar.