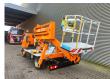

CTE Z17. Year: 2004. Hours: 4414.

Max capacity basket: 200 kg / 2 persons + 40 kg.

Max working height: 17 meter. Max outreach: 7 meter. Max lateral force: 400 N. Max wind speed: 12,5 m/s. Max working presure: 170 bar.

4 point outriggers. Rotated basket.

Electrical function in basket.

ID NR: 517.

The General Terms and Conditions of Heinhuis are applicable to all adverts, offers and quotations by Heinhuis, all agreements entered into by Heinhuis and the negotiations preceding them. By any form of response you accept the applicability of the General Terms and Conditions of Heinhuis and you declare that you have taken note of these General Terms and Conditions. Our prices are export netto prices.