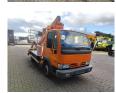

## Nissan Cabstar 35.13 CTE Z17

## **Beschreibung**

Nissan Cabstar 35.13.

Year: 2004.

Milage: 147.646 km. Manual gearbox 5 gears. Max weight: 3500 kg.

Axle load: 1: 1750 kg. 2: 2200 kg. 3 Persons.

Electrical operated windows.

Radio CD.

Wheelbase: 2800 mm. Tyres: 195/70R15 80%.