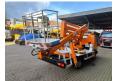

## Nissan Cabstar 35.13 CTE Z17

CTE Z17. Year: 2004. Hours: 4414.

Max capacity basket: 200 kg / 2 persons + 40 kg.

Max working height: 17 meter. Max outreach: 7 meter. Max lateral force: 400 N. Max wind speed: 12,5 m/s. Max working presure: 170 bar.

4 point outriggers. Rotated basket.

Electrical function in basket.

ID NR: 517.

The General Terms and Conditions of Heinhuis are applicable to all adverts, offers and quotations by Heinhuis, all agreements entered into by Heinhuis and the negotiations preceding them. By any form of response you accept the applicability of the General Terms and Conditions of Heinhuis and you declare that you have taken note of these General Terms and Conditions. Our prices are export netto prices.