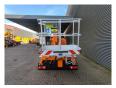

## Nissan Cabstar 35.13 CTE Z17

CTE Z17. Year: 2004. Hours: 4414.

Max capacity basket: 200 kg / 2 persons + 40 kg.

Max working height: 17 meter. Max outreach: 7 meter. Max lateral force: 400 N. Max wind speed: 12,5 m/s. Max working presure: 170 bar.

4 point outriggers. Rotated basket.

Electrical function in basket.

ID NR: 517.

The General Terms and Conditions of Heinhuis are applicable to all adverts, offers and quotations by Heinhuis, all agreements entered into by Heinhuis and the negotiations preceding them. By any form of response you accept the applicability of the General Terms and Conditions of Heinhuis and you declare that you have taken note of these General Terms and Conditions. Our prices are export netto prices.