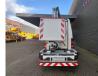

## Iveco Daily 65C18 4x4 France Elevateur 162 TTF

## Beschreibung

lveco Daily 65C18 4x4.

Year: 2009. Milage: 129.799 km. Manual gearbox 6 gears. Weight: 6000 kg. Max weight: 6500 kg. Axle load: 1: 2300 kg. 2: 5000 kg. 3 Persons. Digital tacho. Radio CD. Diff lock. 4x4. Electrical operated windows and mirrors. Wheelbase: 3950 mm. Generator. Toolboxes. Sliding door right side. Tyres: 225/75R16 80%. France Elevateur 162 TTF. Year: 2009. Hours: 4398. Max working height: 16.1 meter. Max outreach: 6.5 meter. Max capacity basket: 200 kg. Max wind speed: 16.7 m/s. Max lateral force: 20 daN. 2 point outriggers. Isolated basket. Electrical function in basket.