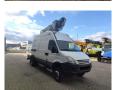

## Iveco Daily 65C18 4x4 France Elevateur 162 TTF

## Beschreibung

lveco Daily 65C18 4x4.

Year: 2009. Milage: 129.799 km. Manual gearbox 6 gears. Weight: 6000 kg. Max weight: 6500 kg. Axle load: 1: 2300 kg. 2: 5000 kg. 3 Persons. Digital tacho. Radio CD. Diff lock. 4x4. Electrical operated windows and mirrors. Wheelbase: 3950 mm. Generator. Toolboxes. Sliding door right side. Tyres: 225/75R16 80%. France Elevateur 162 TTF. Year: 2009. Hours: 4398. Max working height: 16.1 meter. Max outreach: 6.5 meter. Max capacity basket: 200 kg. Max wind speed: 16.7 m/s. Max lateral force: 20 daN. 2 point outriggers. Isolated basket. Electrical function in basket.