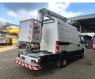

## Iveco Daily 65C18 4x4 France Elevateur 162 TTF

## Beschreibung

lveco Daily 65C18 4x4.

Year: 2009. Milage: 129.799 km. Manual gearbox 6 gears. Weight: 6000 kg. Max weight: 6500 kg. Axle load: 1: 2300 kg. 2: 5000 kg. 3 Persons. Digital tacho. Radio CD. Diff lock. 4x4. Electrical operated windows and mirrors. Wheelbase: 3950 mm. Generator. Toolboxes. Sliding door right side. Tyres: 225/75R16 80%. France Elevateur 162 TTF. Year: 2009. Hours: 4398. Max working height: 16.1 meter. Max outreach: 6.5 meter. Max capacity basket: 200 kg. Max wind speed: 16.7 m/s. Max lateral force: 20 daN. 2 point outriggers. Isolated basket. Electrical function in basket.