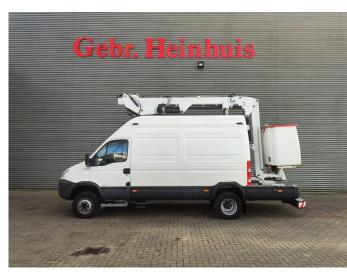

## Iveco Daily 65C18 4x4 France Elevateur 162 TTF

## Beschreibung

lveco Daily 65C18 4x4.

Year: 2009. Milage: 129.799 km. Manual gearbox 6 gears. Weight: 6000 kg. Max weight: 6500 kg. Axle load: 1: 2300 kg. 2: 5000 kg. 3 Persons. Digital tacho. Radio CD. Diff lock. 4x4. Electrical operated windows and mirrors. Wheelbase: 3950 mm. Generator. Toolboxes. Sliding door right side. Tyres: 225/75R16 80%. France Elevateur 162 TTF. Year: 2009. Hours: 4398. Max working height: 16.1 meter. Max outreach: 6.5 meter. Max capacity basket: 200 kg. Max wind speed: 16.7 m/s. Max lateral force: 20 daN. 2 point outriggers. Isolated basket. Electrical function in basket.