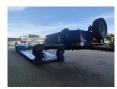

# Broshuis 2 ABD SL2

## Beschreibung

Broshuis 2ABD SL2.

Year: 2018. 12 Tons Broshuis SL2 axles. Weight: 13.550 kg. Load capacity: 32.950 kg. Max weight: 46.500 kg. Kingpin load: 22.500 kg. Hydr. detachable gooseneck. Hydraulic works on NATO. Allu boards + toolbox on gooseneck. Sparetyre. 5.65 meter extandable. 2 x 25 cm widened including widening. Zink coated. Hydr. suspension. Powersteering. Betweentable: 40 cm. Dimmensions: Neck: L: 3800 mm. W: 2500 mm. H: 1600 mm. Kingpin height: 1200 mm. Floor: L: 6600 mm. W: 2550 mm. H: 400 mm. Thickness floor: 200 mm. Backside trailer: L: 2830 mm. W: 2550 mm. H: 1000 mm.