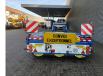

# Broshuis 2 ABD SL2

## Beschreibung

Broshuis 2ABD SL2.

Year: 2018. 12 Tons Broshuis SL2 axles. Weight: 13.550 kg. Load capacity: 32.950 kg. Max weight: 46.500 kg. Kingpin load: 22.500 kg. Hydr. detachable gooseneck. Hydraulic works on NATO. Allu boards + toolbox on gooseneck. Sparetyre. 5.65 meter extandable. 2 x 25 cm widened including widening. Zink coated. Hydr. suspension. Powersteering. Betweentable: 40 cm. Dimmensions: Neck: L: 3800 mm. W: 2500 mm. H: 1600 mm. Kingpin height: 1200 mm. Floor: L: 6600 mm. W: 2550 mm. H: 400 mm. Thickness floor: 200 mm. Backside trailer: L: 2830 mm. W: 2550 mm. H: 1000 mm.