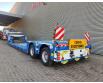

# Broshuis 2 ABD SL2

## Beschreibung

Broshuis 2ABD SL2.

Year: 2018. 12 Tons Broshuis SL2 axles. Weight: 13.550 kg. Load capacity: 32.950 kg. Max weight: 46.500 kg. Kingpin load: 22.500 kg. Hydr. detachable gooseneck. Hydraulic works on NATO. Allu boards + toolbox on gooseneck. Sparetyre. 5.65 meter extandable. 2 x 25 cm widened including widening. Zink coated. Hydr. suspension. Powersteering. Betweentable: 40 cm. Dimmensions: Neck: L: 3800 mm. W: 2500 mm. H: 1600 mm. Kingpin height: 1200 mm. Floor: L: 6600 mm. W: 2550 mm. H: 400 mm. Thickness floor: 200 mm. Backside trailer: L: 2830 mm. W: 2550 mm. H: 1000 mm.