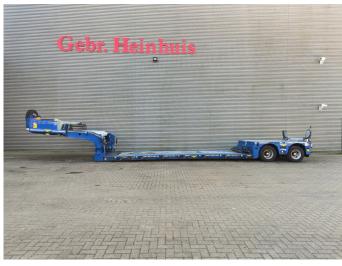

# Broshuis 2 ABD SL2

## Beschreibung

Broshuis 2ABD SL2.

Year: 2018. 12 Tons Broshuis SL2 axles. Weight: 13.550 kg. Load capacity: 32.950 kg. Max weight: 46.500 kg. Kingpin load: 22.500 kg. Hydr. detachable gooseneck. Hydraulic works on NATO. Allu boards + toolbox on gooseneck. Sparetyre. 5.65 meter extandable. 2 x 25 cm widened including widening. Zink coated. Hydr. suspension. Powersteering. Betweentable: 40 cm. Dimmensions: Neck: L: 3800 mm. W: 2500 mm. H: 1600 mm. Kingpin height: 1200 mm. Floor: L: 6600 mm. W: 2550 mm. H: 400 mm. Thickness floor: 200 mm. Backside trailer: L: 2830 mm. W: 2550 mm. H: 1000 mm.