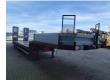

## Nooteboom OSDS-48-03

## **Beschreibung**

Nooteboom OSDS-48-03.

Year: 2011. 10 tons SAF axles. Weight: 10.900 kg. Load capacity: 37.100 kg. Max weight: 48.000 kg. Kingpin load: 18.000 kg.

Hydraulic from trailer works on NATO.

EBS ABS ALB. Sparetyre. Airsuspension. 2 x 25 cm widened.

3th axle steering axle (nachlaufachse).

2 way hydraulic ramps:hydraulic from left to right.lenght: 2400 + 1400 mm.

Dimmensions:

Neck: L: 3700 mm. W: 2550 mm. H: 1450 mm.

Kingpin height: 1300 mm.

Floor: L: 9300 mm. W: 2550 mm. H: 900 mm.

Tyres: 235/75R17,5 50%.

3 Pieces available!

German Trailer!

ID NR: 402.

The General Terms and Conditions of Heinhuis are applicable to all adverts, offers and quotations by Heinhuis, all agreements entered into by Heinhuis and the negotiations preceding them. By any form of response you accept the applicability of the General Terms and Conditions of Heinhuis and you declare that you have taken note of these General Terms and Conditions. Our prices are export netto prices.