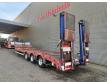

## Nooteboom OSDS-48-03

## **Beschreibung**

Nooteboom OSDS-48-03.

Year: 2011. 10 tons SAF axles. Weight: 10.900 kg. Load capacity: 37.100 kg. Max weight: 48.000 kg. Kingpin load: 18.000 kg.

Hydraulic from trailer works on NATO.

EBS ABS ALB. Sparetyre. Airsuspension. 2 x 25 cm widened.

3th axle steering axle (nachlaufachse).

2 way hydraulic ramps:hydraulic from left to right.lenght: 2400 + 1400 mm.

Dimmensions:

Neck: L: 3700 mm. W: 2550 mm. H: 1450 mm.

Kingpin height: 1300 mm.

Floor: L: 9300 mm. W: 2550 mm. H: 900 mm.

Tyres: 235/75R17,5 50%.

3 Pieces available!

German Trailer!

ID NR: 402.

The General Terms and Conditions of Heinhuis are applicable to all adverts, offers and quotations by Heinhuis, all agreements entered into by Heinhuis and the negotiations preceding them. By any form of response you accept the applicability of the General Terms and Conditions of Heinhuis and you declare that you have taken note of these General Terms and Conditions. Our prices are export netto prices.