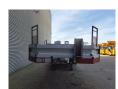

## Nooteboom OSDS-48-03

## **Beschreibung**

Nooteboom OSDS-48-03.

Year: 2011. 10 tons SAF axles. Weight: 10.900 kg. Load capacity: 37.100 kg. Max weight: 48.000 kg. Kingpin load: 18.000 kg.

Hydraulic from trailer works on NATO.

EBS ABS ALB. Sparetyre. Airsuspension. 2 x 25 cm widened.

3th axle steering axle (nachlaufachse).

2 way hydraulic ramps:hydraulic from left to right.lenght: 2400 + 1400 mm.

Dimmensions:

Neck: L: 3700 mm. W: 2550 mm. H: 1450 mm.

Kingpin height: 1300 mm.

Floor: L: 9300 mm. W: 2550 mm. H: 900 mm.

Tyres: 235/75R17,5 50%.

3 Pieces available!

German Trailer!

ID NR: 402.

The General Terms and Conditions of Heinhuis are applicable to all adverts, offers and quotations by Heinhuis, all agreements entered into by Heinhuis and the negotiations preceding them. By any form of response you accept the applicability of the General Terms and Conditions of Heinhuis and you declare that you have taken note of these General Terms and Conditions. Our prices are export netto prices.