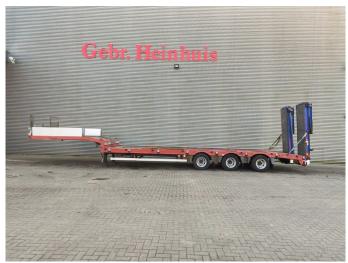

## Nooteboom OSDS-48-03

## **Beschreibung**

Nooteboom OSDS-48-03.

Year: 2011. 10 tons SAF axles. Weight: 10.900 kg. Load capacity: 37.100 kg. Max weight: 48.000 kg. Kingpin load: 18.000 kg.

Hydraulic from trailer works on NATO.

EBS ABS ALB. Sparetyre. Airsuspension. 2 x 25 cm widened.

3th axle steering axle (nachlaufachse).

2 way hydraulic ramps:hydraulic from left to right.lenght: 2400 + 1400 mm.

Dimmensions:

Neck: L: 3700 mm. W: 2550 mm. H: 1450 mm.

Kingpin height: 1300 mm.

Floor: L: 9300 mm. W: 2550 mm. H: 900 mm.

Tyres: 235/75R17,5 50%.

3 Pieces available!

German Trailer!

ID NR: 402.

The General Terms and Conditions of Heinhuis are applicable to all adverts, offers and quotations by Heinhuis, all agreements entered into by Heinhuis and the negotiations preceding them. By any form of response you accept the applicability of the General Terms and Conditions of Heinhuis and you declare that you have taken note of these General Terms and Conditions. Our prices are export netto prices.