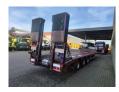

## Nooteboom OSDS-48-03

## **Beschreibung**

Nooteboom OSDS-48-03.

Year: 2011. 10 tons SAF axles. Weight: 10.900 kg. Load capacity: 37.100 kg. Max weight: 48.000 kg. Kingpin load: 18.000 kg.

Hydraulic from trailer works on NATO.

EBS ABS ALB. Sparetyre. Airsuspension. 2 x 25 cm widened.

3th axle steering axle (nachlaufachse).

2 way hydraulic ramps:hydraulic from left to right.lenght: 2400 + 1400 mm.

Dimmensions:

Neck: L: 3700 mm. W: 2550 mm. H: 1450 mm.

Kingpin height: 1300 mm.

Floor: L: 9300 mm. W: 2550 mm. H: 900 mm.

Tyres: 235/75R17,5 50%.

3 Pieces available!

German Trailer!

ID NR: 402.

The General Terms and Conditions of Heinhuis are applicable to all adverts, offers and quotations by Heinhuis, all agreements entered into by Heinhuis and the negotiations preceding them. By any form of response you accept the applicability of the General Terms and Conditions of Heinhuis and you declare that you have taken note of these General Terms and Conditions. Our prices are export netto prices.