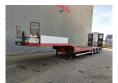

## Nooteboom OSDS-48-03

## **Beschreibung**

Nooteboom OSDS-48-03.

Year: 2011. 10 tons SAF axles. Weight: 10.900 kg. Load capacity: 37.100 kg. Max weight: 48.000 kg. Kingpin load: 18.000 kg.

Hydraulic from trailer works on NATO.

EBS ABS ALB. Sparetyre. Airsuspension. 2 x 25 cm widened.

3th axle steering axle (nachlaufachse).

2 way hydraulic ramps:hydraulic from left to right.lenght: 2400 + 1400 mm.

Dimmensions:

Neck: L: 3700 mm. W: 2550 mm. H: 1450 mm.

Kingpin height: 1300 mm.

Floor: L: 9300 mm. W: 2550 mm. H: 900 mm.

Tyres: 235/75R17,5 50%.

3 Pieces available!

German Trailer!

ID NR: 402.

The General Terms and Conditions of Heinhuis are applicable to all adverts, offers and quotations by Heinhuis, all agreements entered into by Heinhuis and the negotiations preceding them. By any form of response you accept the applicability of the General Terms and Conditions of Heinhuis and you declare that you have taken note of these General Terms and Conditions. Our prices are export netto prices.