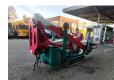

## **Beschreibung**

Multitel SMX 170 K.

Year: 2012. Hours: 6712. Weight: 2520 kg. CE machine.

Max capacity basket: 200 kg / 2 persons + 40 kg.

Max working height: 17 meter. Max outreach: 6.7 meter.

Diesel.

Max lateral force: 400 N. Max wind speed: 12,5 m/s. Max permitted tilt: 2 degree.

Rotated basket.

Electrical function in basket.

4 point outriggers.

Remote Control on cable. Non marking tracks 80%.

German machine!