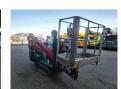

## **Beschreibung**

Multitel SMX 170 K.

Year: 2012. Hours: 6712. Weight: 2520 kg. CE machine.

Max capacity basket: 200 kg / 2 persons + 40 kg.

Max working height: 17 meter. Max outreach: 6.7 meter.

Diesel.

Max lateral force: 400 N. Max wind speed: 12,5 m/s. Max permitted tilt: 2 degree.

Rotated basket.

Electrical function in basket.

4 point outriggers.

Remote Control on cable. Non marking tracks 80%.

German machine!