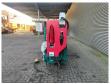

## **Beschreibung**

Multitel SMX 170 K.

Year: 2012. Hours: 6712. Weight: 2520 kg. CE machine.

Max capacity basket: 200 kg / 2 persons + 40 kg.

Max working height: 17 meter. Max outreach: 6.7 meter.

Diesel.

Max lateral force: 400 N. Max wind speed: 12,5 m/s. Max permitted tilt: 2 degree.

Rotated basket.

Electrical function in basket.

4 point outriggers.

Remote Control on cable. Non marking tracks 80%.

German machine!