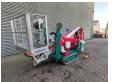

## **Beschreibung**

Multitel SMX 170 K.

Year: 2012. Hours: 6712. Weight: 2520 kg. CE machine.

Max capacity basket: 200 kg / 2 persons + 40 kg.

Max working height: 17 meter. Max outreach: 6.7 meter.

Diesel.

Max lateral force: 400 N. Max wind speed: 12,5 m/s. Max permitted tilt: 2 degree.

Rotated basket.

Electrical function in basket.

4 point outriggers.

Remote Control on cable. Non marking tracks 80%.

German machine!