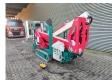

## **Beschreibung**

Multitel SMX 170 K.

Year: 2012. Hours: 6712. Weight: 2520 kg. CE machine.

Max capacity basket: 200 kg / 2 persons + 40 kg.

Max working height: 17 meter. Max outreach: 6.7 meter.

Diesel.

Max lateral force: 400 N. Max wind speed: 12,5 m/s. Max permitted tilt: 2 degree.

Rotated basket.

Electrical function in basket.

4 point outriggers.

Remote Control on cable. Non marking tracks 80%.

German machine!