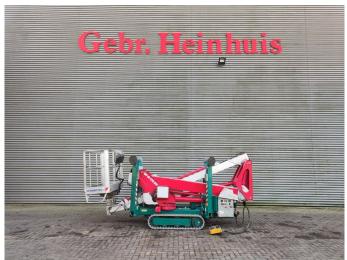

## **Beschreibung**

Multitel SMX 170 K.

Year: 2012. Hours: 6712. Weight: 2520 kg. CE machine.

Max capacity basket: 200 kg / 2 persons + 40 kg.

Max working height: 17 meter. Max outreach: 6.7 meter.

Diesel.

Max lateral force: 400 N. Max wind speed: 12,5 m/s. Max permitted tilt: 2 degree.

Rotated basket.

Electrical function in basket.

4 point outriggers.

Remote Control on cable. Non marking tracks 80%.

German machine!