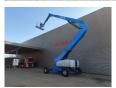

## **Beschreibung**

Genie Z-135.

Year: 2008. Hours: 7365. Weight: 20.325 kg. CE machine.

Capacity basket: 272 kg / 2 persons.

Max lateral force: 400 N. Max wind speed: 12,5 m/s. Deutz TD 2011 engine. 77 HP / 57.4 KW.

45%. 4x4x4. Widened UC.

Max Paltform hieght: 41.15 meter. Max platform Height: 43.15 meter. Max outreach: 21.26 meter.

Rotated basket.

Tyres: 445/65D22,5 80%.

ID NR: 239.

The General Terms and Conditions of Heinhuis are applicable to all adverts, offers and quotations by Heinhuis, all agreements entered into by Heinhuis and the negotiations preceding them. By any form of response you accept the applicability of the General Terms and Conditions of Heinhuis and you declare that you have taken note of these General Terms and Conditions. Our prices are export netto prices.