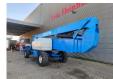

## **Beschreibung**

Genie Z-135.

Year: 2008. Hours: 7365. Weight: 20.325 kg. CE machine.

Capacity basket: 272 kg / 2 persons.

Max lateral force: 400 N. Max wind speed: 12,5 m/s. Deutz TD 2011 engine. 77 HP / 57.4 KW.

45%. 4x4x4. Widened UC.

Max Paltform hieght: 41.15 meter. Max platform Height: 43.15 meter. Max outreach: 21.26 meter.

Rotated basket.

Tyres: 445/65D22,5 80%.

ID NR: 239.

The General Terms and Conditions of Heinhuis are applicable to all adverts, offers and quotations by Heinhuis, all agreements entered into by Heinhuis and the negotiations preceding them. By any form of response you accept the applicability of the General Terms and Conditions of Heinhuis and you declare that you have taken note of these General Terms and Conditions. Our prices are export netto prices.