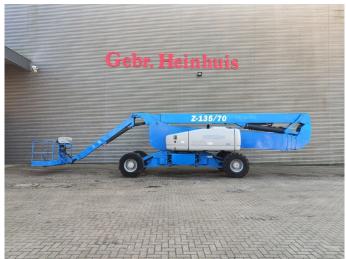

## **Beschreibung**

Genie Z-135.

Year: 2008. Hours: 7365. Weight: 20.325 kg. CE machine.

Capacity basket: 272 kg / 2 persons.

Max lateral force: 400 N. Max wind speed: 12,5 m/s. Deutz TD 2011 engine. 77 HP / 57.4 KW.

45%. 4x4x4. Widened UC.

Max Paltform hieght: 41.15 meter. Max platform Height: 43.15 meter. Max outreach: 21.26 meter.

Rotated basket.

Tyres: 445/65D22,5 80%.

ID NR: 239.

The General Terms and Conditions of Heinhuis are applicable to all adverts, offers and quotations by Heinhuis, all agreements entered into by Heinhuis and the negotiations preceding them. By any form of response you accept the applicability of the General Terms and Conditions of Heinhuis and you declare that you have taken note of these General Terms and Conditions. Our prices are export netto prices.