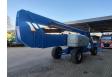

## **Beschreibung**

Genie Z-135.

Year: 2008. Hours: 7365. Weight: 20.325 kg. CE machine.

Capacity basket: 272 kg / 2 persons.

Max lateral force: 400 N. Max wind speed: 12,5 m/s. Deutz TD 2011 engine. 77 HP / 57.4 KW.

45%. 4x4x4. Widened UC.

Max Paltform hieght: 41.15 meter. Max platform Height: 43.15 meter. Max outreach: 21.26 meter.

Rotated basket.

Tyres: 445/65D22,5 80%.

ID NR: 239.

The General Terms and Conditions of Heinhuis are applicable to all adverts, offers and quotations by Heinhuis, all agreements entered into by Heinhuis and the negotiations preceding them. By any form of response you accept the applicability of the General Terms and Conditions of Heinhuis and you declare that you have taken note of these General Terms and Conditions. Our prices are export netto prices.