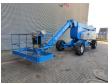

## **Beschreibung**

Genie Z-135.

Year: 2008. Hours: 7365. Weight: 20.325 kg. CE machine.

Capacity basket: 272 kg / 2 persons.

Max lateral force: 400 N. Max wind speed: 12,5 m/s. Deutz TD 2011 engine. 77 HP / 57.4 KW.

45%. 4x4x4. Widened UC.

Max Paltform hieght: 41.15 meter. Max platform Height: 43.15 meter. Max outreach: 21.26 meter.

Rotated basket.

Tyres: 445/65D22,5 80%.

ID NR: 239.

The General Terms and Conditions of Heinhuis are applicable to all adverts, offers and quotations by Heinhuis, all agreements entered into by Heinhuis and the negotiations preceding them. By any form of response you accept the applicability of the General Terms and Conditions of Heinhuis and you declare that you have taken note of these General Terms and Conditions. Our prices are export netto prices.