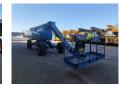

## **Beschreibung**

Genie Z-135.

Year: 2008. Hours: 7365. Weight: 20.325 kg. CE machine.

Capacity basket: 272 kg / 2 persons.

Max lateral force: 400 N. Max wind speed: 12,5 m/s. Deutz TD 2011 engine. 77 HP / 57.4 KW.

45%. 4x4x4. Widened UC.

Max Paltform hieght: 41.15 meter. Max platform Height: 43.15 meter. Max outreach: 21.26 meter.

Rotated basket.

Tyres: 445/65D22,5 80%.

ID NR: 239.

The General Terms and Conditions of Heinhuis are applicable to all adverts, offers and quotations by Heinhuis, all agreements entered into by Heinhuis and the negotiations preceding them. By any form of response you accept the applicability of the General Terms and Conditions of Heinhuis and you declare that you have taken note of these General Terms and Conditions. Our prices are export netto prices.