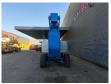

## **Beschreibung**

Genie Z-135.

Year: 2008. Hours: 7365. Weight: 20.325 kg. CE machine.

Capacity basket: 272 kg / 2 persons.

Max lateral force: 400 N. Max wind speed: 12,5 m/s. Deutz TD 2011 engine. 77 HP / 57.4 KW.

45%. 4x4x4. Widened UC.

Max Paltform hieght: 41.15 meter. Max platform Height: 43.15 meter. Max outreach: 21.26 meter.

Rotated basket.

Tyres: 445/65D22,5 80%.

ID NR: 239.

The General Terms and Conditions of Heinhuis are applicable to all adverts, offers and quotations by Heinhuis, all agreements entered into by Heinhuis and the negotiations preceding them. By any form of response you accept the applicability of the General Terms and Conditions of Heinhuis and you declare that you have taken note of these General Terms and Conditions. Our prices are export netto prices.