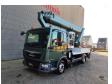

## **Beschreibung**

MAN TGL 8.150 4x2.

Year: 2015.

Milage: 400.838 km. Manual gearbox 8 gears. Max weight: 7490 kg.

Axle load: 1: 4000 kg. 2: 5200 kg.

Intergrated Radio CD.

Electrical operated windows and mirrors.

Digital tacho. 2 Persons.

Wheelbase: 3550 mm. Steelsuspension. Tyres: 235/75R17,5 80%. Ruthmann TU 285.

Year: 2015.

Max capacity basket: 320 kg / 3 persons + 80 kg.

Max lateral force: 400 N. Max wind speed: 12,5 m/s. Max permitted tilt: 5 degree.