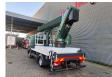

Digital tacho. 2 Persons.

Wheelbase: 3550 mm. Steelsuspension. Tyres: 235/75R17,5 80%. Ruthmann TU 285.

Year: 2015.

Max capacity basket: 320 kg / 3 persons + 80 kg.

Max lateral force: 400 N. Max wind speed: 12,5 m/s. Max permitted tilt: 5 degree.

4 point outriggers. Rotated basket.

Electrical function in basket. Max working height: 28.5 meter.

Max outreach: 21 meter.

ID NR: 202.

The General Terms and Conditions of Heinhuis are applicable to all adverts, offers and quotations by Heinhuis, all agreements entered into by Heinhuis and the negotiations preceding them. By any form of response you accept the applicability of the General Terms and Conditions of Heinhuis and you declare that you have taken note of these General Terms and Conditions. Our prices are export netto prices.