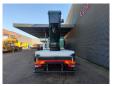

## MAN 4x2 Ruthmann TU 285

4 point outriggers. Rotated basket.

Electrical function in basket. Max working height: 28.5 meter.

Max outreach: 21 meter.

ID NR: 202.

The General Terms and Conditions of Heinhuis are applicable to all adverts, offers and quotations by Heinhuis, all agreements entered into by Heinhuis and the negotiations preceding them. By any form of response you accept the applicability of the General Terms and Conditions of Heinhuis and you declare that you have taken note of these General Terms and Conditions. Our prices are export netto prices.