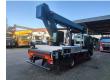

## MAN 4x2 Ruthmann TU 285

4 point outriggers. Rotated basket.

Electrical function in basket. Max working height: 28.5 meter.

Max outreach: 21 meter.

ID NR: 202.

The General Terms and Conditions of Heinhuis are applicable to all adverts, offers and quotations by Heinhuis, all agreements entered into by Heinhuis and the negotiations preceding them. By any form of response you accept the applicability of the General Terms and Conditions of Heinhuis and you declare that you have taken note of these General Terms and Conditions. Our prices are export netto prices.