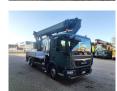

## MAN 4x2 Ruthmann TU 285

## **Beschreibung**

MAN TGL 8.150 4x2.

Year: 2015.

Milage: 400.838 km. Manual gearbox 8 gears. Max weight: 7490 kg.

Axle load: 1: 4000 kg. 2: 5200 kg.

Intergrated Radio CD.

Electrical operated windows and mirrors.