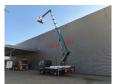

Digital tacho. 2 Persons.

Wheelbase: 3550 mm. Steelsuspension. Tyres: 235/75R17,5 80%. Ruthmann TU 285.

Year: 2015.

Max capacity basket: 320 kg / 3 persons + 80 kg.

Max lateral force: 400 N. Max wind speed: 12,5 m/s. Max permitted tilt: 5 degree.

4 point outriggers. Rotated basket.

Electrical function in basket. Max working height: 28.5 meter.

Max outreach: 21 meter.

ID NR: 202.

The General Terms and Conditions of Heinhuis are applicable to all adverts, offers and quotations by Heinhuis, all agreements entered into by Heinhuis and the negotiations preceding them. By any form of response you accept the applicability of the General Terms and Conditions of Heinhuis and you declare that you have taken note of these General Terms and Conditions. Our prices are export netto prices.