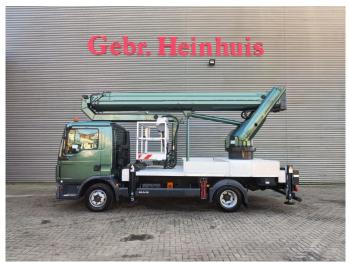

## MAN 4x2 Ruthmann TU 285

## **Beschreibung**

MAN TGL 8.150 4x2.

Year: 2015.

Milage: 400.838 km. Manual gearbox 8 gears. Max weight: 7490 kg.

Axle load: 1: 4000 kg. 2: 5200 kg.

Intergrated Radio CD.

Electrical operated windows and mirrors.

Digital tacho. 2 Persons.

Wheelbase: 3550 mm. Steelsuspension. Tyres: 235/75R17,5 80%. Ruthmann TU 285.

Year: 2015.

Max capacity basket: 320 kg / 3 persons + 80 kg.

Max lateral force: 400 N. Max wind speed: 12,5 m/s. Max permitted tilt: 5 degree.

4 point outriggers. Rotated basket.

Electrical function in basket. Max working height: 28.5 meter.

Max outreach: 21 meter.

ID NR: 202.

The General Terms and Conditions of Heinhuis are applicable to all adverts, offers and quotations by Heinhuis, all agreements entered into by Heinhuis and the negotiations preceding them. By any form of response you accept the applicability of the General Terms and Conditions of Heinhuis and you declare that you have taken note of these General Terms and Conditions. Our prices are export netto prices.