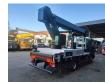

## Ruthmann TU 285 MAN TGL 8.150 4x2

## Beschreibung

MAN TGL 8.150 4x2.

Year: 2015. Milage: 400.838 km. Manual gearbox 8 gears. Max weight: 7490 kg. Axle load: 1: 4000 kg. 2: 5200 kg. Intergrated Radio CD. Electrical operated windows and mirrors. Digital tacho. 2 Persons. Wheelbase: 3550 mm. Steelsuspension. Tyres: 235/75R17,5 80%. Ruthmann TU 285. Year: 2015. Max capacity basket: 320 kg / 3 persons + 80 kg. Max lateral force: 400 N. Max wind speed: 12,5 m/s. Max permitted tilt: 5 degree. 4 point outriggers. Rotated basket. Electrical function in basket. Max working height: 28.5 meter. Max outreach: 21 meter.