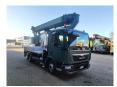

## Ruthmann TU 285 MAN TGL 8.150 4x2

## Beschreibung

MAN TGL 8.150 4x2.

Year: 2015. Milage: 400.838 km. Manual gearbox 8 gears. Max weight: 7490 kg. Axle load: 1: 4000 kg. 2: 5200 kg. Intergrated Radio CD. Electrical operated windows and mirrors. Digital tacho. 2 Persons. Wheelbase: 3550 mm. Steelsuspension. Tyres: 235/75R17,5 80%. Ruthmann TU 285. Year: 2015. Max capacity basket: 320 kg / 3 persons + 80 kg. Max lateral force: 400 N. Max wind speed: 12,5 m/s. Max permitted tilt: 5 degree. 4 point outriggers. Rotated basket. Electrical function in basket. Max working height: 28.5 meter. Max outreach: 21 meter.