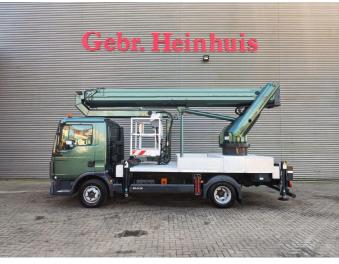

## Ruthmann TU 285 MAN TGL 8.150 4x2

## Beschreibung

MAN TGL 8.150 4x2.

Year: 2015. Milage: 400.838 km. Manual gearbox 8 gears. Max weight: 7490 kg. Axle load: 1: 4000 kg. 2: 5200 kg. Intergrated Radio CD. Electrical operated windows and mirrors. Digital tacho. 2 Persons. Wheelbase: 3550 mm. Steelsuspension. Tyres: 235/75R17,5 80%. Ruthmann TU 285. Year: 2015. Max capacity basket: 320 kg / 3 persons + 80 kg. Max lateral force: 400 N. Max wind speed: 12,5 m/s. Max permitted tilt: 5 degree. 4 point outriggers. Rotated basket. Electrical function in basket. Max working height: 28.5 meter. Max outreach: 21 meter.