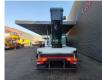

## Ruthmann TU 285 MAN TGL 8.150 4x2

## Beschreibung

MAN TGL 8.150 4x2.

Year: 2015. Milage: 400.838 km. Manual gearbox 8 gears. Max weight: 7490 kg. Axle load: 1: 4000 kg. 2: 5200 kg. Intergrated Radio CD. Electrical operated windows and mirrors. Digital tacho. 2 Persons. Wheelbase: 3550 mm. Steelsuspension. Tyres: 235/75R17,5 80%. Ruthmann TU 285. Year: 2015. Max capacity basket: 320 kg / 3 persons + 80 kg. Max lateral force: 400 N. Max wind speed: 12,5 m/s. Max permitted tilt: 5 degree. 4 point outriggers. Rotated basket. Electrical function in basket. Max working height: 28.5 meter. Max outreach: 21 meter.