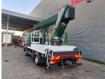

## Ruthmann TU 285 MAN TGL 8.150 4x2

## Beschreibung

MAN TGL 8.150 4x2.

Year: 2015. Milage: 400.838 km. Manual gearbox 8 gears. Max weight: 7490 kg. Axle load: 1: 4000 kg. 2: 5200 kg. Intergrated Radio CD. Electrical operated windows and mirrors. Digital tacho. 2 Persons. Wheelbase: 3550 mm. Steelsuspension. Tyres: 235/75R17,5 80%. Ruthmann TU 285. Year: 2015. Max capacity basket: 320 kg / 3 persons + 80 kg. Max lateral force: 400 N. Max wind speed: 12,5 m/s. Max permitted tilt: 5 degree. 4 point outriggers. Rotated basket. Electrical function in basket. Max working height: 28.5 meter. Max outreach: 21 meter.