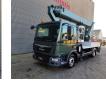

## Ruthmann TU 285 MAN TGL 8.150 4x2

## Beschreibung

MAN TGL 8.150 4x2.

Year: 2015. Milage: 400.838 km. Manual gearbox 8 gears. Max weight: 7490 kg. Axle load: 1: 4000 kg. 2: 5200 kg. Intergrated Radio CD. Electrical operated windows and mirrors. Digital tacho. 2 Persons. Wheelbase: 3550 mm. Steelsuspension. Tyres: 235/75R17,5 80%. Ruthmann TU 285. Year: 2015. Max capacity basket: 320 kg / 3 persons + 80 kg. Max lateral force: 400 N. Max wind speed: 12,5 m/s. Max permitted tilt: 5 degree. 4 point outriggers. Rotated basket. Electrical function in basket. Max working height: 28.5 meter. Max outreach: 21 meter.