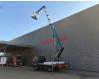

## Ruthmann TU 285 MAN TGL 8.150 4x2

## Beschreibung

MAN TGL 8.150 4x2.

Year: 2015. Milage: 400.838 km. Manual gearbox 8 gears. Max weight: 7490 kg. Axle load: 1: 4000 kg. 2: 5200 kg. Intergrated Radio CD. Electrical operated windows and mirrors. Digital tacho. 2 Persons. Wheelbase: 3550 mm. Steelsuspension. Tyres: 235/75R17,5 80%. Ruthmann TU 285. Year: 2015. Max capacity basket: 320 kg / 3 persons + 80 kg. Max lateral force: 400 N. Max wind speed: 12,5 m/s. Max permitted tilt: 5 degree. 4 point outriggers. Rotated basket. Electrical function in basket. Max working height: 28.5 meter. Max outreach: 21 meter.