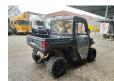

## POLARIS Ranger 1000 EPS 4x4 Road Registration!

## **Beschreibung**

Polaris Ranger 1000 EPS 4x4.

Year: 2022. Milage: 9606 km. Automatic.

Max weight: 1356 kg.

Axle load: 1: 393 kg. 2: 963 kg. 3 Persons. Closed cabin. Heating. Trailer coupling.

Tvres:

1: 27x9.00-12 2: 27x11.00-12.

German machine with road registration!

ID NR: 385.

The General Terms and Conditions of Heinhuis are applicable to all adverts, offers and quotations by Heinhuis, all agreements entered into by Heinhuis and the negotiations preceding them. By any form of response you accept the applicability of the General Terms and Conditions of Heinhuis and you declare that you have taken note of these General Terms and Conditions. Our prices are export netto prices.