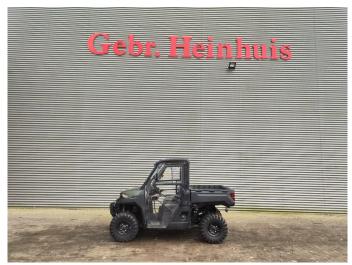

## POLARIS Ranger 1000 EPS 4x4 Road Registration!

## **Beschreibung**

Polaris Ranger 1000 EPS 4x4.

Year: 2022. Milage: 9606 km. Automatic.

Max weight: 1356 kg.

Axle load: 1: 393 kg. 2: 963 kg. 3 Persons. Closed cabin. Heating. Trailer coupling.

Tvres:

1: 27x9.00-12 2: 27x11.00-12.

German machine with road registration!

ID NR: 385.

The General Terms and Conditions of Heinhuis are applicable to all adverts, offers and quotations by Heinhuis, all agreements entered into by Heinhuis and the negotiations preceding them. By any form of response you accept the applicability of the General Terms and Conditions of Heinhuis and you declare that you have taken note of these General Terms and Conditions. Our prices are export netto prices.