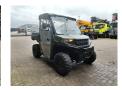

## POLARIS Ranger 1000 EPS 4x4 Road Registration!

## **Beschreibung**

Polaris Ranger 1000 EPS 4x4.

Year: 2022. Milage: 9606 km. Automatic.

Max weight: 1356 kg.

Axle load: 1: 393 kg. 2: 963 kg. 3 Persons. Closed cabin. Heating. Trailer coupling.

Tvres:

1: 27x9.00-12 2: 27x11.00-12.

German machine with road registration!

ID NR: 385.

The General Terms and Conditions of Heinhuis are applicable to all adverts, offers and quotations by Heinhuis, all agreements entered into by Heinhuis and the negotiations preceding them. By any form of response you accept the applicability of the General Terms and Conditions of Heinhuis and you declare that you have taken note of these General Terms and Conditions. Our prices are export netto prices.