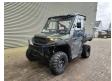

## POLARIS Ranger 1000 EPS 4x4 Road Registration!

## **Beschreibung**

Polaris Ranger 1000 EPS 4x4.

Year: 2022. Milage: 9606 km. Automatic.

Max weight: 1356 kg.

Axle load: 1: 393 kg. 2: 963 kg. 3 Persons. Closed cabin. Heating. Trailer coupling.

Tvres:

1: 27x9.00-12 2: 27x11.00-12.

German machine with road registration!

ID NR: 385.

The General Terms and Conditions of Heinhuis are applicable to all adverts, offers and quotations by Heinhuis, all agreements entered into by Heinhuis and the negotiations preceding them. By any form of response you accept the applicability of the General Terms and Conditions of Heinhuis and you declare that you have taken note of these General Terms and Conditions. Our prices are export netto prices.