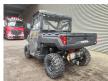

## POLARIS Ranger 1000 EPS 4x4 Road Registration!

## **Beschreibung**

Polaris Ranger 1000 EPS 4x4.

Year: 2022. Milage: 9606 km. Automatic.

Max weight: 1356 kg.

Axle load: 1: 393 kg. 2: 963 kg. 3 Persons. Closed cabin. Heating. Trailer coupling.

Tvres:

1: 27x9.00-12 2: 27x11.00-12.

German machine with road registration!

ID NR: 385.

The General Terms and Conditions of Heinhuis are applicable to all adverts, offers and quotations by Heinhuis, all agreements entered into by Heinhuis and the negotiations preceding them. By any form of response you accept the applicability of the General Terms and Conditions of Heinhuis and you declare that you have taken note of these General Terms and Conditions. Our prices are export netto prices.