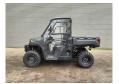

## POLARIS Ranger 1000 EPS 4x4 Road Registration!

## **Beschreibung**

Polaris Ranger 1000 EPS 4x4.

Year: 2022. Milage: 9606 km. Automatic.

Max weight: 1356 kg.

Axle load: 1: 393 kg. 2: 963 kg. 3 Persons. Closed cabin. Heating. Trailer coupling.

Tvres:

1: 27x9.00-12 2: 27x11.00-12.

German machine with road registration!

ID NR: 385.

The General Terms and Conditions of Heinhuis are applicable to all adverts, offers and quotations by Heinhuis, all agreements entered into by Heinhuis and the negotiations preceding them. By any form of response you accept the applicability of the General Terms and Conditions of Heinhuis and you declare that you have taken note of these General Terms and Conditions. Our prices are export netto prices.