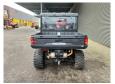

## POLARIS Ranger 1000 EPS 4x4 Road Registration!

## **Beschreibung**

Polaris Ranger 1000 EPS 4x4.

Year: 2022. Milage: 9606 km. Automatic.

Max weight: 1356 kg.

Axle load: 1: 393 kg. 2: 963 kg. 3 Persons. Closed cabin. Heating. Trailer coupling.

Tvres:

1: 27x9.00-12 2: 27x11.00-12.

German machine with road registration!

ID NR: 385.

The General Terms and Conditions of Heinhuis are applicable to all adverts, offers and quotations by Heinhuis, all agreements entered into by Heinhuis and the negotiations preceding them. By any form of response you accept the applicability of the General Terms and Conditions of Heinhuis and you declare that you have taken note of these General Terms and Conditions. Our prices are export netto prices.