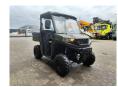

## POLARIS Ranger 570 EPS 4x4 Road Registration!

## Beschreibung

Polaris Ranger 570 EPS 4x4.

Year: 2022. Milage: 3572 km. Automatic. Weight: 660 kg. Max weight: 1025 kg. Axle load: 1: 407 kg. 2: 618 kg. 2 Persons. Open cabin. Trailer coupling. Tyres: 1: 25x8.00-12 2: 230/60-12.