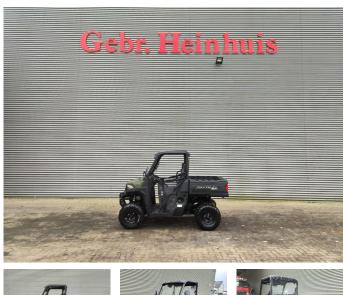

## POLARIS Ranger 570 EPS 4x4 Road Registration!

## Beschreibung

Polaris Ranger 570 EPS 4x4.

Year: 2022. Milage: 3572 km. Automatic. Weight: 660 kg. Max weight: 1025 kg. Axle load: 1: 407 kg. 2: 618 kg. 2 Persons. Open cabin. Trailer coupling. Tyres: 1: 25x8.00-12 2: 230/60-12.

German machine with road registration!

2 Pieces available!

ID NR: 389.

The General Terms and Conditions of Heinhuis are applicable to all adverts, offers and quotations by Heinhuis, all agreements entered into by Heinhuis and the negotiations preceding them. By any form of response you accept the applicability of the General Terms and Conditions of Heinhuis and you declare that you have taken note of these General Terms and Conditions. Our prices are export netto prices.