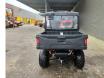

## POLARIS Ranger 570 EPS 4x4 Road Registration!

## Beschreibung

Polaris Ranger 570 EPS 4x4.

Year: 2022. Milage: 3572 km. Automatic. Weight: 660 kg. Max weight: 1025 kg. Axle load: 1: 407 kg. 2: 618 kg. 2 Persons. Open cabin. Trailer coupling. Tyres: 1: 25x8.00-12 2: 230/60-12.