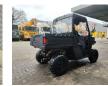

## POLARIS Ranger 570 EPS 4x4 Road Registration!

## Beschreibung

Polaris Ranger 570 EPS 4x4.

Year: 2022. Milage: 3572 km. Automatic. Weight: 660 kg. Max weight: 1025 kg. Axle load: 1: 407 kg. 2: 618 kg. 2 Persons. Open cabin. Trailer coupling. Tyres: 1: 25x8.00-12 2: 230/60-12.