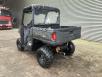

## POLARIS Ranger 570 EPS 4x4 Road Registration!

## Beschreibung

Polaris Ranger 570 EPS 4x4.

Year: 2022. Milage: 3572 km. Automatic. Weight: 660 kg. Max weight: 1025 kg. Axle load: 1: 407 kg. 2: 618 kg. 2 Persons. Open cabin. Trailer coupling. Tyres: 1: 25x8.00-12 2: 230/60-12.

German machine with road registration!

2 Pieces available!

ID NR: 389.

The General Terms and Conditions of Heinhuis are applicable to all adverts, offers and quotations by Heinhuis, all agreements entered into by Heinhuis and the negotiations preceding them. By any form of response you accept the applicability of the General Terms and Conditions of Heinhuis and you declare that you have taken note of these General Terms and Conditions. Our prices are export netto prices.