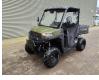

## POLARIS Ranger 570 EPS 4x4 Road Registration!

## Beschreibung

Polaris Ranger 570 EPS 4x4.

Year: 2022. Milage: 3572 km. Automatic. Weight: 660 kg. Max weight: 1025 kg. Axle load: 1: 407 kg. 2: 618 kg. 2 Persons. Open cabin. Trailer coupling. Tyres: 1: 25x8.00-12 2: 230/60-12.

German machine with road registration!

2 Pieces available!

ID NR: 389.

The General Terms and Conditions of Heinhuis are applicable to all adverts, offers and quotations by Heinhuis, all agreements entered into by Heinhuis and the negotiations preceding them. By any form of response you accept the applicability of the General Terms and Conditions of Heinhuis and you declare that you have taken note of these General Terms and Conditions. Our prices are export netto prices.