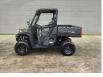

## POLARIS Ranger 570 EPS 4x4 Road Registration!

## Beschreibung

Polaris Ranger 570 EPS 4x4.

Year: 2022. Milage: 3572 km. Automatic. Weight: 660 kg. Max weight: 1025 kg. Axle load: 1: 407 kg. 2: 618 kg. 2 Persons. Open cabin. Trailer coupling. Tyres: 1: 25x8.00-12 2: 230/60-12.

German machine with road registration!

2 Pieces available!

ID NR: 389.

The General Terms and Conditions of Heinhuis are applicable to all adverts, offers and quotations by Heinhuis, all agreements entered into by Heinhuis and the negotiations preceding them. By any form of response you accept the applicability of the General Terms and Conditions of Heinhuis and you declare that you have taken note of these General Terms and Conditions. Our prices are export netto prices.