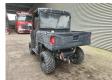

## POLARIS Ranger 570 EPS 4x4 Road Registration!

## **Beschreibung**

Polaris Ranger 570 EPS 4x4.

Year: 2022. Milage: 2455 km. Automatic. Weight: 660 kg. Max weight: 1025 kg.

Axle load: 1: 407 kg. 2: 618 kg. 2 Persons. Open cabin. Trailer coupling. Tyres:

1: 25x8.00-12 2: 230/60-12.

German machine with road registration!

2 Pieces available!

ID NR: 390.

The General Terms and Conditions of Heinhuis are applicable to all adverts, offers and quotations by Heinhuis, all agreements entered into by Heinhuis and the negotiations preceding them. By any form of response you accept the applicability of the General Terms and Conditions of Heinhuis and you declare that you have taken note of these General Terms and Conditions. Our prices are export netto prices.