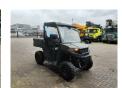

## POLARIS Ranger 570 EPS 4x4 Road Registration!

## **Beschreibung**

Polaris Ranger 570 EPS 4x4.

Year: 2022. Milage: 2455 km. Automatic. Weight: 660 kg. Max weight: 1025 kg.

Axle load: 1: 407 kg. 2: 618 kg. 2 Persons. Open cabin. Trailer coupling. Tyres:

1: 25x8.00-12 2: 230/60-12.

German machine with road registration!

2 Pieces available!

ID NR: 390.

The General Terms and Conditions of Heinhuis are applicable to all adverts, offers and quotations by Heinhuis, all agreements entered into by Heinhuis and the negotiations preceding them. By any form of response you accept the applicability of the General Terms and Conditions of Heinhuis and you declare that you have taken note of these General Terms and Conditions. Our prices are export netto prices.