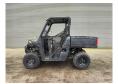

## POLARIS Ranger 570 EPS 4x4 Road Registration!

## **Beschreibung**

Polaris Ranger 570 EPS 4x4.

Year: 2022. Milage: 2455 km. Automatic. Weight: 660 kg. Max weight: 1025 kg.

Axle load: 1: 407 kg. 2: 618 kg. 2 Persons. Open cabin. Trailer coupling. Tyres:

1: 25x8.00-12 2: 230/60-12.

German machine with road registration!

2 Pieces available!

ID NR: 390.

The General Terms and Conditions of Heinhuis are applicable to all adverts, offers and quotations by Heinhuis, all agreements entered into by Heinhuis and the negotiations preceding them. By any form of response you accept the applicability of the General Terms and Conditions of Heinhuis and you declare that you have taken note of these General Terms and Conditions. Our prices are export netto prices.