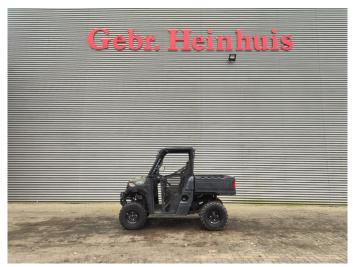

## POLARIS Ranger 570 EPS 4x4 Road Registration!

## **Beschreibung**

Polaris Ranger 570 EPS 4x4.

Year: 2022. Milage: 2455 km. Automatic. Weight: 660 kg. Max weight: 1025 kg.

Axle load: 1: 407 kg. 2: 618 kg. 2 Persons. Open cabin. Trailer coupling. Tyres:

1: 25x8.00-12 2: 230/60-12.

German machine with road registration!

2 Pieces available!

ID NR: 390.

The General Terms and Conditions of Heinhuis are applicable to all adverts, offers and quotations by Heinhuis, all agreements entered into by Heinhuis and the negotiations preceding them. By any form of response you accept the applicability of the General Terms and Conditions of Heinhuis and you declare that you have taken note of these General Terms and Conditions. Our prices are export netto prices.