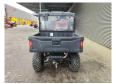

## POLARIS Ranger 570 EPS 4x4 Road Registration!

## **Beschreibung**

Polaris Ranger 570 EPS 4x4.

Year: 2022. Milage: 2455 km. Automatic. Weight: 660 kg. Max weight: 1025 kg.

Axle load: 1: 407 kg. 2: 618 kg. 2 Persons. Open cabin. Trailer coupling. Tyres:

1: 25x8.00-12 2: 230/60-12.

German machine with road registration!

2 Pieces available!

ID NR: 390.

The General Terms and Conditions of Heinhuis are applicable to all adverts, offers and quotations by Heinhuis, all agreements entered into by Heinhuis and the negotiations preceding them. By any form of response you accept the applicability of the General Terms and Conditions of Heinhuis and you declare that you have taken note of these General Terms and Conditions. Our prices are export netto prices.