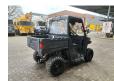

## POLARIS Ranger 570 EPS 4x4 Road Registration!

## **Beschreibung**

Polaris Ranger 570 EPS 4x4.

Year: 2022. Milage: 2455 km. Automatic. Weight: 660 kg. Max weight: 1025 kg.

Axle load: 1: 407 kg. 2: 618 kg. 2 Persons. Open cabin. Trailer coupling. Tyres:

1: 25x8.00-12 2: 230/60-12.

German machine with road registration!

2 Pieces available!

ID NR: 390.

The General Terms and Conditions of Heinhuis are applicable to all adverts, offers and quotations by Heinhuis, all agreements entered into by Heinhuis and the negotiations preceding them. By any form of response you accept the applicability of the General Terms and Conditions of Heinhuis and you declare that you have taken note of these General Terms and Conditions. Our prices are export netto prices.