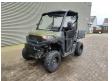

## POLARIS Ranger 570 EPS 4x4 Road Registration!

## **Beschreibung**

Polaris Ranger 570 EPS 4x4.

Year: 2022. Milage: 2455 km. Automatic. Weight: 660 kg. Max weight: 1025 kg.

Axle load: 1: 407 kg. 2: 618 kg. 2 Persons. Open cabin. Trailer coupling. Tyres:

1: 25x8.00-12 2: 230/60-12.

German machine with road registration!

2 Pieces available!

ID NR: 390.

The General Terms and Conditions of Heinhuis are applicable to all adverts, offers and quotations by Heinhuis, all agreements entered into by Heinhuis and the negotiations preceding them. By any form of response you accept the applicability of the General Terms and Conditions of Heinhuis and you declare that you have taken note of these General Terms and Conditions. Our prices are export netto prices.