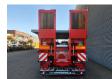

## Faymonville F-S43-1AAF 16.5 meter Extandable!

## Beschreibung

Faymonville F-S43-1AAF.

Year: 2020.

12 Tons SAF axles. Max weight: 61.000 kg. Kingpin load: 25.000 kg. Powersteering 3 steering axles. Hydraulic works on NATO.

EBS ABS ALB. 2 x extandable: 1: 8.15 meter. 2: 8.45 meter. Total 16.5 meter!

Toolbox + Allu boards on gooseneck.

2 x 25 cm widened. Radio remote Control.

Sparetyre.

Hydr. suspension (left and right seperate).

Central greasing system.

Zink coated.

Extra betweentable: 50 cm. 2 way hydraulic ramps: - Lenght: 2800 mm + 1400 mm.

- Hydraulic from left to right.

Dimmensions:

Neck:

L: 3650 mm. W: 2550 mm. H: 1550 mm.

Kingpin height: 1300 mm.

Floor:

L: 12.000 mm. W: 2550 mm. H: 950 mm.

Tyres: 245/70R17,5 80%.