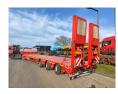

## Faymonville F-S43-1AAF 16.5 meter Extandable!

## Beschreibung

Faymonville F-S43-1AAF.

Year: 2020.

12 Tons SAF axles. Max weight: 61.000 kg. Kingpin load: 25.000 kg. Powersteering 3 steering axles. Hydraulic works on NATO.

EBS ABS ALB. 2 x extandable: 1: 8.15 meter. 2: 8.45 meter. Total 16.5 meter!

Toolbox + Allu boards on gooseneck.

2 x 25 cm widened. Radio remote Control.

Sparetyre.

Hydr. suspension (left and right seperate).

Central greasing system.

Zink coated.

Extra betweentable: 50 cm. 2 way hydraulic ramps: - Lenght: 2800 mm + 1400 mm.

- Hydraulic from left to right.

Dimmensions:

Neck:

L: 3650 mm. W: 2550 mm. H: 1550 mm.

Kingpin height: 1300 mm.

Floor:

L: 12.000 mm. W: 2550 mm. H: 950 mm.

Tyres: 245/70R17,5 80%.