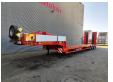

## Faymonville F-S43-1AAF 16.5 meter Extandable!

## Beschreibung

Faymonville F-S43-1AAF.

Year: 2020.

12 Tons SAF axles. Max weight: 61.000 kg. Kingpin load: 25.000 kg. Powersteering 3 steering axles. Hydraulic works on NATO.

EBS ABS ALB. 2 x extandable: 1: 8.15 meter. 2: 8.45 meter. Total 16.5 meter!

Toolbox + Allu boards on gooseneck.

2 x 25 cm widened. Radio remote Control.

Sparetyre.

Hydr. suspension (left and right seperate).

Central greasing system.

Zink coated.

Extra betweentable: 50 cm. 2 way hydraulic ramps: - Lenght: 2800 mm + 1400 mm.

- Hydraulic from left to right.

Dimmensions:

Neck:

L: 3650 mm. W: 2550 mm. H: 1550 mm.

Kingpin height: 1300 mm.

Floor:

L: 12.000 mm. W: 2550 mm. H: 950 mm.

Tyres: 245/70R17,5 80%.