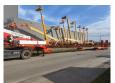

## Faymonville F-S43-1AAF 16.5 meter Extandable!

## Beschreibung

Faymonville F-S43-1AAF.

Year: 2020.

12 Tons SAF axles. Max weight: 61.000 kg. Kingpin load: 25.000 kg. Powersteering 3 steering axles. Hydraulic works on NATO.

EBS ABS ALB. 2 x extandable: 1: 8.15 meter. 2: 8.45 meter. Total 16.5 meter!

Toolbox + Allu boards on gooseneck.

2 x 25 cm widened. Radio remote Control.

Sparetyre.

Hydr. suspension (left and right seperate).

Central greasing system.

Zink coated.

Extra betweentable: 50 cm. 2 way hydraulic ramps: - Lenght: 2800 mm + 1400 mm.

- Hydraulic from left to right.

Dimmensions:

Neck:

L: 3650 mm. W: 2550 mm. H: 1550 mm.

Kingpin height: 1300 mm.

Floor:

L: 12.000 mm. W: 2550 mm. H: 950 mm.

Tyres: 245/70R17,5 80%.