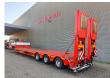

## Faymonville F-S43-1AAF 16.5 meter Extandable!

## Beschreibung

Faymonville F-S43-1AAF.

Year: 2020.

12 Tons SAF axles. Max weight: 61.000 kg. Kingpin load: 25.000 kg. Powersteering 3 steering axles. Hydraulic works on NATO.

EBS ABS ALB. 2 x extandable: 1: 8.15 meter. 2: 8.45 meter. Total 16.5 meter!

Toolbox + Allu boards on gooseneck.

2 x 25 cm widened. Radio remote Control.

Sparetyre.

Hydr. suspension (left and right seperate).

Central greasing system.

Zink coated.

Extra betweentable: 50 cm. 2 way hydraulic ramps: - Lenght: 2800 mm + 1400 mm.

- Hydraulic from left to right.

Dimmensions:

Neck:

L: 3650 mm. W: 2550 mm. H: 1550 mm.

Kingpin height: 1300 mm.

Floor:

L: 12.000 mm. W: 2550 mm. H: 950 mm.

Tyres: 245/70R17,5 80%.