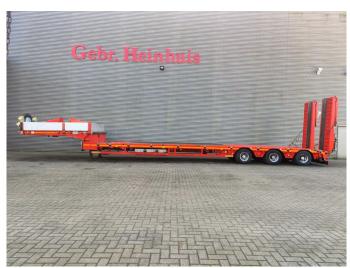

## Faymonville F-S43-1AAF 16.5 meter Extandable!

## Beschreibung

Faymonville F-S43-1AAF.

Year: 2020.

12 Tons SAF axles. Max weight: 61.000 kg. Kingpin load: 25.000 kg. Powersteering 3 steering axles. Hydraulic works on NATO.

EBS ABS ALB. 2 x extandable: 1: 8.15 meter. 2: 8.45 meter. Total 16.5 meter!

Toolbox + Allu boards on gooseneck.

2 x 25 cm widened. Radio remote Control.

Sparetyre.

Hydr. suspension (left and right seperate).

Central greasing system.

Zink coated.

Extra betweentable: 50 cm. 2 way hydraulic ramps: - Lenght: 2800 mm + 1400 mm.

- Hydraulic from left to right.

Dimmensions:

Neck:

L: 3650 mm. W: 2550 mm. H: 1550 mm.

Kingpin height: 1300 mm.

Floor:

L: 12.000 mm. W: 2550 mm. H: 950 mm.

Tyres: 245/70R17,5 80%.