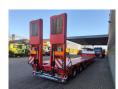

## Faymonville F-S43-1AAF 16.5 meter Extandable!

## Beschreibung

Faymonville F-S43-1AAF.

Year: 2020.

12 Tons SAF axles. Max weight: 61.000 kg. Kingpin load: 25.000 kg. Powersteering 3 steering axles. Hydraulic works on NATO.

EBS ABS ALB. 2 x extandable: 1: 8.15 meter. 2: 8.45 meter. Total 16.5 meter!

Toolbox + Allu boards on gooseneck.

2 x 25 cm widened. Radio remote Control.

Sparetyre.

Hydr. suspension (left and right seperate).

Central greasing system.

Zink coated.

Extra betweentable: 50 cm. 2 way hydraulic ramps: - Lenght: 2800 mm + 1400 mm.

- Hydraulic from left to right.

Dimmensions:

Neck:

L: 3650 mm. W: 2550 mm. H: 1550 mm.

Kingpin height: 1300 mm.

Floor:

L: 12.000 mm. W: 2550 mm. H: 950 mm.

Tyres: 245/70R17,5 80%.