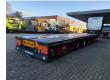

## **Beschreibung**

Meusburger MPS-3.

Year: 2016.
9 tons BPW axles.
Max weight: 38.500 kg.
Kingpin load: 11.500 kg.
7 Meter extandable.
1st axle liftaxle.
3th axle steering axle.
Airsuspension.
Toolboxes.
Curtain and open trailer!
Twistlocks.
Zink coated.
Dimmensions:

Zink coated.
Dimmensions:
L: 13.600 mm.
W: 2550 mm.
H: Front: 1100 mm.
H: Rear: 900 mm.
Kingpin height: 1000 mm.

Kingpin height: 1000 mm. Tyres: 235/75R17,5 80%.

Mega / Lowdeck!

ID NR: 600.

The General Terms and Conditions of Heinhuis are applicable to all adverts, offers and quotations by Heinhuis, all agreements entered into by Heinhuis and the negotiations preceding them. By any form of response you accept the applicability of the General Terms and Conditions of Heinhuis and you declare that you have taken note of these General Terms and Conditions. Our prices are export netto prices.