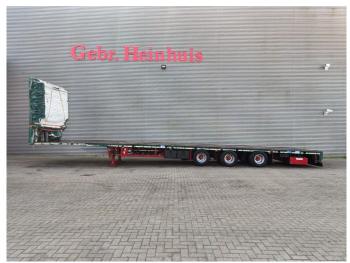

## **MEUSBURGER** MPS-3

## **Beschreibung**

Meusburger MPS-3.

Year: 2016.
9 tons BPW axles.
Max weight: 38.500 kg.
Kingpin load: 11.500 kg.
7 Meter extandable.
1st axle liftaxle.
3th axle steering axle.
Airsuspension.
Toolboxes.
Curtain and open trailer!
Twistlocks.
Zink coated.
Dimmensions:

Zink coated.
Dimmensions:
L: 13.600 mm.
W: 2550 mm.
H: Front: 1100 mm.
H: Rear: 900 mm.
Kingpin height: 1000 mm.

Kingpin height: 1000 mm. Tyres: 235/75R17,5 80%.

Mega / Lowdeck!

ID NR: 600.

The General Terms and Conditions of Heinhuis are applicable to all adverts, offers and quotations by Heinhuis, all agreements entered into by Heinhuis and the negotiations preceding them. By any form of response you accept the applicability of the General Terms and Conditions of Heinhuis and you declare that you have taken note of these General Terms and Conditions. Our prices are export netto prices.