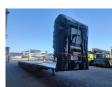

## **Beschreibung**

Meusburger MPS-3.

Year: 2016.
9 tons BPW axles.
Max weight: 38.500 kg.
Kingpin load: 11.500 kg.
7 Meter extandable.
1st axle liftaxle.
3th axle steering axle.
Airsuspension.
Toolboxes.
Curtain and open trailer!
Twistlocks.
Zink coated.
Dimmensions:

Zink coated.
Dimmensions:
L: 13.600 mm.
W: 2550 mm.
H: Front: 1100 mm.
H: Rear: 900 mm.
Kingpin height: 1000 mm.

Kingpin height: 1000 mm. Tyres: 235/75R17,5 80%.

Mega / Lowdeck!

ID NR: 600.

The General Terms and Conditions of Heinhuis are applicable to all adverts, offers and quotations by Heinhuis, all agreements entered into by Heinhuis and the negotiations preceding them. By any form of response you accept the applicability of the General Terms and Conditions of Heinhuis and you declare that you have taken note of these General Terms and Conditions. Our prices are export netto prices.