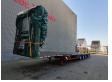

## **MEUSBURGER** MPS-3

## **Beschreibung**

Meusburger MPS-3.

Year: 2016.
9 tons BPW axles.
Max weight: 38.500 kg.
Kingpin load: 11.500 kg.
7 Meter extandable.
1st axle liftaxle.
3th axle steering axle.
Airsuspension.
Toolboxes.
Curtain and open trailer!
Twistlocks.
Zink coated.
Dimmensions:

Zink coated.
Dimmensions:
L: 13.600 mm.
W: 2550 mm.
H: Front: 1100 mm.
H: Rear: 900 mm.
Kingpin height: 1000 mm.

Kingpin height: 1000 mm. Tyres: 235/75R17,5 80%.

Mega / Lowdeck!

ID NR: 600.

The General Terms and Conditions of Heinhuis are applicable to all adverts, offers and quotations by Heinhuis, all agreements entered into by Heinhuis and the negotiations preceding them. By any form of response you accept the applicability of the General Terms and Conditions of Heinhuis and you declare that you have taken note of these General Terms and Conditions. Our prices are export netto prices.