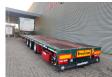

## **MEUSBURGER** MPS-3

## **Beschreibung**

Meusburger MPS-3.

Year: 2016.
9 tons BPW axles.
Max weight: 38.500 kg.
Kingpin load: 11.500 kg.
7 Meter extandable.
1st axle liftaxle.
3th axle steering axle.
Airsuspension.
Toolboxes.
Curtain and open trailer!
Twistlocks.
Zink coated.
Dimmensions:

Zink coated.
Dimmensions:
L: 13.600 mm.
W: 2550 mm.
H: Front: 1100 mm.
H: Rear: 900 mm.
Kingpin height: 1000 mm.

Kingpin height: 1000 mm. Tyres: 235/75R17,5 80%.

Mega / Lowdeck!

ID NR: 600.

The General Terms and Conditions of Heinhuis are applicable to all adverts, offers and quotations by Heinhuis, all agreements entered into by Heinhuis and the negotiations preceding them. By any form of response you accept the applicability of the General Terms and Conditions of Heinhuis and you declare that you have taken note of these General Terms and Conditions. Our prices are export netto prices.