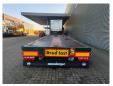

## **Beschreibung**

Meusburger MPS-3.

Year: 2016.
9 tons BPW axles.
Max weight: 38.500 kg.
Kingpin load: 11.500 kg.
7 Meter extandable.
1st axle liftaxle.
3th axle steering axle.
Airsuspension.
Toolboxes.
Curtain and open trailer!
Twistlocks.
Zink coated.
Dimmensions:

Zink coated.
Dimmensions:
L: 13.600 mm.
W: 2550 mm.
H: Front: 1100 mm.
H: Rear: 900 mm.
Kingpin height: 1000 mm.

Kingpin height: 1000 mm. Tyres: 235/75R17,5 80%.

Mega / Lowdeck!

ID NR: 600.

The General Terms and Conditions of Heinhuis are applicable to all adverts, offers and quotations by Heinhuis, all agreements entered into by Heinhuis and the negotiations preceding them. By any form of response you accept the applicability of the General Terms and Conditions of Heinhuis and you declare that you have taken note of these General Terms and Conditions. Our prices are export netto prices.