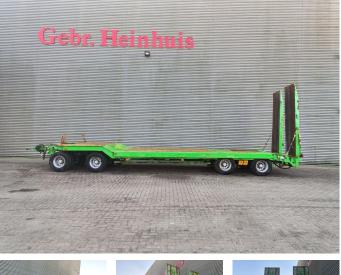

# Müller-Mitteltal T4 40.0

### Beschreibung

Müller Mitteltal T4 40.0.

Year: 2004. 10 tons BPW axles. Max weight: 40.000 kg. Airsuspension. Hydraulic ramps. - works on hydraulic from the truck. - lenght: 2900 mm. - Hydr. from left to right. Dimmensions floor: I: 9750 mm. W: 2550 mm. H: Front: 1050 mm. H: Rear: 850 mm. Tyres: 235/75R17,5 80%.