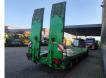

# Müller-Mitteltal T4 40.0

### Beschreibung

Müller Mitteltal T4 40.0.

Year: 2004. 10 tons BPW axles. Max weight: 40.000 kg. Airsuspension. Hydraulic ramps. - works on hydraulic from the truck. - lenght: 2900 mm. - Hydr. from left to right. Dimmensions floor: I: 9750 mm. W: 2550 mm. H: Front: 1050 mm. H: Rear: 850 mm. Tyres: 235/75R17,5 80%.