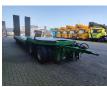

# Müller-Mitteltal T4 40.0

### Beschreibung

Müller Mitteltal T4 40.0.

Year: 2004. 10 tons BPW axles. Max weight: 40.000 kg. Airsuspension. Hydraulic ramps. - works on hydraulic from the truck. - lenght: 2900 mm. - Hydr. from left to right. Dimmensions floor: I: 9750 mm. W: 2550 mm. H: Front: 1050 mm. H: Rear: 850 mm. Tyres: 235/75R17,5 80%.