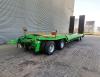

# Müller-Mitteltal T4 40.0

### Beschreibung

Müller Mitteltal T4 40.0.

Year: 2004. 10 tons BPW axles. Max weight: 40.000 kg. Airsuspension. Hydraulic ramps. - works on hydraulic from the truck. - lenght: 2900 mm. - Hydr. from left to right. Dimmensions floor: I: 9750 mm. W: 2550 mm. H: Front: 1050 mm. H: Rear: 850 mm. Tyres: 235/75R17,5 80%.