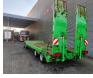

# Müller-Mitteltal T4 40.0

### Beschreibung

Müller Mitteltal T4 40.0.

Year: 2004. 10 tons BPW axles. Max weight: 40.000 kg. Airsuspension. Hydraulic ramps. - works on hydraulic from the truck. - lenght: 2900 mm. - Hydr. from left to right. Dimmensions floor: I: 9750 mm. W: 2550 mm. H: Front: 1050 mm. H: Rear: 850 mm. Tyres: 235/75R17,5 80%.