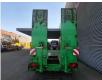

# Müller-Mitteltal T4 40.0

### Beschreibung

Müller Mitteltal T4 40.0.

Year: 2004. 10 tons BPW axles. Max weight: 40.000 kg. Airsuspension. Hydraulic ramps. - works on hydraulic from the truck. - lenght: 2900 mm. - Hydr. from left to right. Dimmensions floor: I: 9750 mm. W: 2550 mm. H: Front: 1050 mm. H: Rear: 850 mm. Tyres: 235/75R17,5 80%.