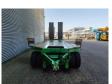

# Müller-Mitteltal T4 40.0

### Beschreibung

Müller Mitteltal T4 40.0.

Year: 2004. 10 tons BPW axles. Max weight: 40.000 kg. Airsuspension. Hydraulic ramps. - works on hydraulic from the truck. - lenght: 2900 mm. - Hydr. from left to right. Dimmensions floor: I: 9750 mm. W: 2550 mm. H: Front: 1050 mm. H: Rear: 850 mm. Tyres: 235/75R17,5 80%.