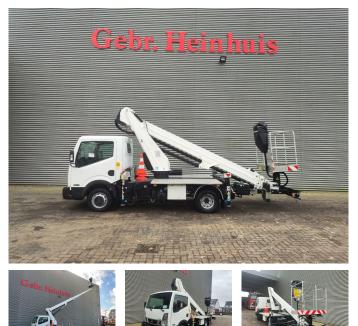

## Nissan 35.13 NT400 GSR B230T

## Beschreibung

Nissan Cabstar 35.13 NT400.

Year: 2019. Milage: 13.312 km. Manual gearbox 6 gears. Max weight: 3500 kg. Axle load: 1: 1750 kg. 2: 2200 kg. 3 Persons. Electrical operated windows. Wheelbase: 2850 mm. Euro 6 Ad Blue. Radio CD. Tyres: 195/70R15 80%. GSR B230T. Year: 2018. Hours: 1393. Max capacity basket: 250 kg / 2 persons + 90 kg. Max lateral force: 400 N. Max wind speed: 12,5 m/s. 4 point outriggers. Rotated basket. Electrical function in basket. Max working height: 23 meter. Max outreach: 13 meter.