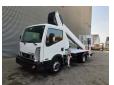

## Nissan Cabstar 35.12 NT400 Ruthmann TB 270

## **Beschreibung**

Nissan Cabstar 35.12 NT400.

Year: 2015. Milage: 42.474 km. Manual gearbox 5 gears. Max weight: 3500 kg.

Axle load: 1: 1750 kg. 2: 2200 kg.

Electrical operated windows. Wheelbase: 2900 mm. Intergrated Radio CD.

Euro 5.

Tyres: 195 /70R15 70%. Ruthmann TB 270.

Year: 2015. Hours: 4835.

Max capacity basket: 230 kg / 2 persons + 70 kg.

Max lateral force: 400 N. Max wind speed: 12,5 m/s. Max permitted tilt: 5 degree.

4 point outriggers. Rotated basket.

Electrical function in basket. Max working height: 27 meter.

ID NR: 150.

The General Terms and Conditions of Heinhuis are applicable to all adverts, offers and quotations by Heinhuis, all agreements entered into by Heinhuis and the negotiations preceding them. By any form of response you accept the applicability of the General Terms and Conditions of Heinhuis and you declare that you have taken note of these General Terms and Conditions. Our prices are export netto prices.