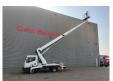

## Nissan Cabstar 35.12 NT400 Ruthmann TB 270

## **Beschreibung**

Nissan Cabstar 35.12 NT400.

Year: 2015. Milage: 42.474 km. Manual gearbox 5 gears. Max weight: 3500 kg.

Axle load: 1: 1750 kg. 2: 2200 kg.

Electrical operated windows. Wheelbase: 2900 mm. Intergrated Radio CD.

Euro 5.

Tyres: 195 /70R15 70%. Ruthmann TB 270.

Year: 2015. Hours: 4835.

Max capacity basket: 230 kg / 2 persons + 70 kg.

Max lateral force: 400 N. Max wind speed: 12,5 m/s. Max permitted tilt: 5 degree.

4 point outriggers. Rotated basket.

Electrical function in basket. Max working height: 27 meter.

ID NR: 150.

The General Terms and Conditions of Heinhuis are applicable to all adverts, offers and quotations by Heinhuis, all agreements entered into by Heinhuis and the negotiations preceding them. By any form of response you accept the applicability of the General Terms and Conditions of Heinhuis and you declare that you have taken note of these General Terms and Conditions. Our prices are export netto prices.