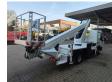

## Nissan Cabstar 35.12 NT400 Ruthmann TB 270

Euro 5.

Tyres: 195 /70R15 70%. Ruthmann TB 270.

Year: 2015. Hours: 4835.

Max capacity basket: 230 kg / 2 persons + 70 kg.

Max lateral force: 400 N. Max wind speed: 12,5 m/s. Max permitted tilt: 5 degree.

4 point outriggers. Rotated basket.

Electrical function in basket. Max working height: 27 meter.

ID NR: 150.

The General Terms and Conditions of Heinhuis are applicable to all adverts, offers and quotations by Heinhuis, all agreements entered into by Heinhuis and the negotiations preceding them. By any form of response you accept the applicability of the General Terms and Conditions of Heinhuis and you declare that you have taken note of these General Terms and Conditions. Our prices are export netto prices.