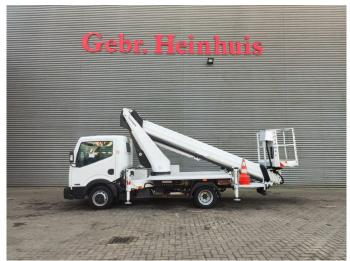

## Nissan Cabstar 35.12 NT400 Ruthmann TB 270

## **Beschreibung**

Nissan Cabstar 35.12 NT400.

Year: 2015. Milage: 42.474 km. Manual gearbox 5 gears. Max weight: 3500 kg.

Axle load: 1: 1750 kg. 2: 2200 kg.

Electrical operated windows. Wheelbase: 2900 mm. Intergrated Radio CD.

Euro 5.

Tyres: 195 /70R15 70%. Ruthmann TB 270.

Year: 2015. Hours: 4835.

Max capacity basket: 230 kg / 2 persons + 70 kg.

Max lateral force: 400 N. Max wind speed: 12,5 m/s. Max permitted tilt: 5 degree.

4 point outriggers. Rotated basket.

Electrical function in basket. Max working height: 27 meter.

ID NR: 150.

The General Terms and Conditions of Heinhuis are applicable to all adverts, offers and quotations by Heinhuis, all agreements entered into by Heinhuis and the negotiations preceding them. By any form of response you accept the applicability of the General Terms and Conditions of Heinhuis and you declare that you have taken note of these General Terms and Conditions. Our prices are export netto prices.