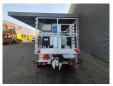

## Nissan Cabstar 35.12 NT400 Ruthmann TB 270

Euro 5.

Tyres: 195 /70R15 70%. Ruthmann TB 270.

Year: 2015. Hours: 4835.

Max capacity basket: 230 kg / 2 persons + 70 kg.

Max lateral force: 400 N. Max wind speed: 12,5 m/s. Max permitted tilt: 5 degree.

4 point outriggers. Rotated basket.

Electrical function in basket. Max working height: 27 meter.

ID NR: 150.

The General Terms and Conditions of Heinhuis are applicable to all adverts, offers and quotations by Heinhuis, all agreements entered into by Heinhuis and the negotiations preceding them. By any form of response you accept the applicability of the General Terms and Conditions of Heinhuis and you declare that you have taken note of these General Terms and Conditions. Our prices are export netto prices.