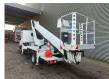

## Nissan Cabstar 35.12 NT400 Ruthmann TB 270

## **Beschreibung**

Nissan Cabstar 35.12 NT400.

Year: 2015. Milage: 42.474 km. Manual gearbox 5 gears. Max weight: 3500 kg.

Axle load: 1: 1750 kg. 2: 2200 kg.

Electrical operated windows. Wheelbase: 2900 mm. Intergrated Radio CD.

Euro 5.

Tyres: 195 /70R15 70%. Ruthmann TB 270.

Year: 2015. Hours: 4835.

Max capacity basket: 230 kg / 2 persons + 70 kg.

Max lateral force: 400 N. Max wind speed: 12,5 m/s. Max permitted tilt: 5 degree.

4 point outriggers. Rotated basket.

Electrical function in basket. Max working height: 27 meter.

ID NR: 150.

The General Terms and Conditions of Heinhuis are applicable to all adverts, offers and quotations by Heinhuis, all agreements entered into by Heinhuis and the negotiations preceding them. By any form of response you accept the applicability of the General Terms and Conditions of Heinhuis and you declare that you have taken note of these General Terms and Conditions. Our prices are export netto prices.