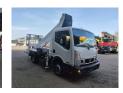

## Nissan Cabstar 35.12 NT400 Ruthmann TB 270

## **Beschreibung**

Nissan Cabstar 35.12 NT400.

Year: 2015. Milage: 42.474 km. Manual gearbox 5 gears. Max weight: 3500 kg.

Axle load: 1: 1750 kg. 2: 2200 kg.

Electrical operated windows. Wheelbase: 2900 mm. Intergrated Radio CD.