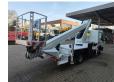

## Ruthmann TB 270 Nissan Cabstar 35.12 NT400

Euro 5.

Tyres: 195 /70R15 70%. Ruthmann TB 270.

Year: 2015. Hours: 4835.

Max capacity basket: 230 kg / 2 persons + 70 kg.

Max lateral force: 400 N. Max wind speed: 12,5 m/s. Max permitted tilt: 5 degree.

4 point outriggers. Rotated basket.

Electrical function in basket. Max working height: 27 meter.

ID NR: 150.

The General Terms and Conditions of Heinhuis are applicable to all adverts, offers and quotations by Heinhuis, all agreements entered into by Heinhuis and the negotiations preceding them. By any form of response you accept the applicability of the General Terms and Conditions of Heinhuis and you declare that you have taken note of these General Terms and Conditions. Our prices are export netto prices.