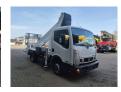

## Ruthmann TB 270 Nissan Cabstar 35.12 NT400

## **Beschreibung**

Nissan Cabstar 35.12 NT400.

Year: 2015. Milage: 42.474 km. Manual gearbox 5 gears. Max weight: 3500 kg.

Axle load: 1: 1750 kg. 2: 2200 kg.

Electrical operated windows. Wheelbase: 2900 mm. Intergrated Radio CD.