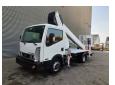

## Ruthmann TB 270 Nissan Cabstar 35.12 NT400

## **Beschreibung**

Nissan Cabstar 35.12 NT400.

Year: 2015. Milage: 42.474 km. Manual gearbox 5 gears. Max weight: 3500 kg.

Axle load: 1: 1750 kg. 2: 2200 kg.

Electrical operated windows. Wheelbase: 2900 mm. Intergrated Radio CD.

Euro 5.

Tyres: 195 /70R15 70%. Ruthmann TB 270.

Year: 2015. Hours: 4835.

Max capacity basket: 230 kg / 2 persons + 70 kg.

Max lateral force: 400 N. Max wind speed: 12,5 m/s. Max permitted tilt: 5 degree.

4 point outriggers. Rotated basket.

Electrical function in basket. Max working height: 27 meter.

ID NR: 150.

The General Terms and Conditions of Heinhuis are applicable to all adverts, offers and quotations by Heinhuis, all agreements entered into by Heinhuis and the negotiations preceding them. By any form of response you accept the applicability of the General Terms and Conditions of Heinhuis and you declare that you have taken note of these General Terms and Conditions. Our prices are export netto prices.