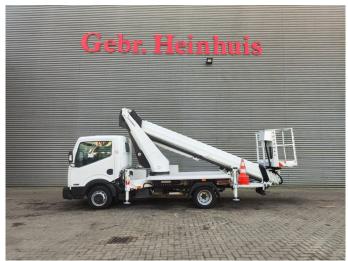

## Ruthmann TB 270 Nissan Cabstar 35.12 NT400

## **Beschreibung**

Nissan Cabstar 35.12 NT400.

Year: 2015. Milage: 42.474 km. Manual gearbox 5 gears. Max weight: 3500 kg.

Axle load: 1: 1750 kg. 2: 2200 kg.

Electrical operated windows. Wheelbase: 2900 mm. Intergrated Radio CD.

Euro 5.

Tyres: 195 /70R15 70%. Ruthmann TB 270.

Year: 2015. Hours: 4835.

Max capacity basket: 230 kg / 2 persons + 70 kg.

Max lateral force: 400 N. Max wind speed: 12,5 m/s. Max permitted tilt: 5 degree.

4 point outriggers. Rotated basket.

Electrical function in basket. Max working height: 27 meter.

ID NR: 150.

The General Terms and Conditions of Heinhuis are applicable to all adverts, offers and quotations by Heinhuis, all agreements entered into by Heinhuis and the negotiations preceding them. By any form of response you accept the applicability of the General Terms and Conditions of Heinhuis and you declare that you have taken note of these General Terms and Conditions. Our prices are export netto prices.