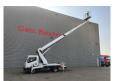

## Ruthmann TB 270 Nissan Cabstar 35.12 NT400

## **Beschreibung**

Nissan Cabstar 35.12 NT400.

Year: 2015. Milage: 42.474 km. Manual gearbox 5 gears. Max weight: 3500 kg.

Axle load: 1: 1750 kg. 2: 2200 kg.

Electrical operated windows. Wheelbase: 2900 mm. Intergrated Radio CD.

Euro 5.

Tyres: 195 /70R15 70%. Ruthmann TB 270.

Year: 2015. Hours: 4835.

Max capacity basket: 230 kg / 2 persons + 70 kg.

Max lateral force: 400 N. Max wind speed: 12,5 m/s. Max permitted tilt: 5 degree.

4 point outriggers. Rotated basket.

Electrical function in basket. Max working height: 27 meter.

ID NR: 150.

The General Terms and Conditions of Heinhuis are applicable to all adverts, offers and quotations by Heinhuis, all agreements entered into by Heinhuis and the negotiations preceding them. By any form of response you accept the applicability of the General Terms and Conditions of Heinhuis and you declare that you have taken note of these General Terms and Conditions. Our prices are export netto prices.