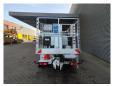

## Ruthmann TB 270 Nissan Cabstar 35.12 NT400

Euro 5.

Tyres: 195 /70R15 70%. Ruthmann TB 270.

Year: 2015. Hours: 4835.

Max capacity basket: 230 kg / 2 persons + 70 kg.

Max lateral force: 400 N. Max wind speed: 12,5 m/s. Max permitted tilt: 5 degree.

4 point outriggers. Rotated basket.

Electrical function in basket. Max working height: 27 meter.

ID NR: 150.

The General Terms and Conditions of Heinhuis are applicable to all adverts, offers and quotations by Heinhuis, all agreements entered into by Heinhuis and the negotiations preceding them. By any form of response you accept the applicability of the General Terms and Conditions of Heinhuis and you declare that you have taken note of these General Terms and Conditions. Our prices are export netto prices.