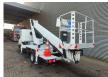

## Ruthmann TB 270 Nissan Cabstar 35.12 NT400

## **Beschreibung**

Nissan Cabstar 35.12 NT400.

Year: 2015. Milage: 42.474 km. Manual gearbox 5 gears. Max weight: 3500 kg.

Axle load: 1: 1750 kg. 2: 2200 kg.

Electrical operated windows. Wheelbase: 2900 mm. Intergrated Radio CD.

Euro 5.

Tyres: 195 /70R15 70%. Ruthmann TB 270.

Year: 2015. Hours: 4835.

Max capacity basket: 230 kg / 2 persons + 70 kg.

Max lateral force: 400 N. Max wind speed: 12,5 m/s. Max permitted tilt: 5 degree.

4 point outriggers. Rotated basket.

Electrical function in basket. Max working height: 27 meter.

ID NR: 150.

The General Terms and Conditions of Heinhuis are applicable to all adverts, offers and quotations by Heinhuis, all agreements entered into by Heinhuis and the negotiations preceding them. By any form of response you accept the applicability of the General Terms and Conditions of Heinhuis and you declare that you have taken note of these General Terms and Conditions. Our prices are export netto prices.