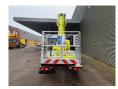

## Nissan Cabstar 35.12 NT400 Ruthmann TBR 220.1

## **Beschreibung**

Nissan Cabstar 35.12 NT400.

Year: 2016. Milage: 53.421 km. Manual gearbox 5 gears. Max weight: 3500 kg. Axle load:

1: 1750 kg. 2: 2200 kg.

Electrical operated windows. Wheelbase: 2900 mm.

Radio CD. Euro 5. 3 Persons.

Tyres: 195 /70R15 70%. Ruthmann TBR 220.1.

Year: 2016.

Max capacity basket: 230 kg / 2 persons + 70 kg.

Max lateral force: 400 N. Max wind speed: 12,5 m/s. Max permitted tilt: 5 degree.

4 point outriggers. Rotated basket.

Electrical function in basket. Max working height: 22 meter.

German Car!

ID NR: 196.

The General Terms and Conditions of Heinhuis are applicable to all adverts, offers and quotations by Heinhuis, all agreements entered into by Heinhuis and the negotiations preceding them. By any form of response you accept the applicability of the General Terms and Conditions of Heinhuis and you declare that you have taken note of these General Terms and Conditions. Our prices are export netto prices.