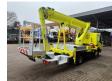

## Nissan Cabstar 35.12 NT400 Ruthmann TBR 220.1

## **Beschreibung**

Nissan Cabstar 35.12 NT400.

Year: 2016. Milage: 53.421 km. Manual gearbox 5 gears. Max weight: 3500 kg. Axle load:

1: 1750 kg. 2: 2200 kg.

Electrical operated windows. Wheelbase: 2900 mm.

Radio CD. Euro 5. 3 Persons.

Tyres: 195 /70R15 70%. Ruthmann TBR 220.1.

Year: 2016.

Max capacity basket: 230 kg / 2 persons + 70 kg.

Max lateral force: 400 N. Max wind speed: 12,5 m/s. Max permitted tilt: 5 degree.

4 point outriggers. Rotated basket.

Electrical function in basket. Max working height: 22 meter.

German Car!

ID NR: 196.

The General Terms and Conditions of Heinhuis are applicable to all adverts, offers and quotations by Heinhuis, all agreements entered into by Heinhuis and the negotiations preceding them. By any form of response you accept the applicability of the General Terms and Conditions of Heinhuis and you declare that you have taken note of these General Terms and Conditions. Our prices are export netto prices.