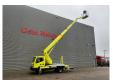

## Nissan Cabstar 35.12 NT400 Ruthmann TBR 220.1

## **Beschreibung**

Nissan Cabstar 35.12 NT400.

Year: 2016. Milage: 53.421 km. Manual gearbox 5 gears. Max weight: 3500 kg. Axle load:

1: 1750 kg. 2: 2200 kg.

Electrical operated windows. Wheelbase: 2900 mm.

Radio CD. Euro 5. 3 Persons.

Tyres: 195 /70R15 70%. Ruthmann TBR 220.1.

Year: 2016.

Max capacity basket: 230 kg / 2 persons + 70 kg.

Max lateral force: 400 N. Max wind speed: 12,5 m/s. Max permitted tilt: 5 degree.

4 point outriggers. Rotated basket.

Electrical function in basket. Max working height: 22 meter.

German Car!

ID NR: 196.

The General Terms and Conditions of Heinhuis are applicable to all adverts, offers and quotations by Heinhuis, all agreements entered into by Heinhuis and the negotiations preceding them. By any form of response you accept the applicability of the General Terms and Conditions of Heinhuis and you declare that you have taken note of these General Terms and Conditions. Our prices are export netto prices.