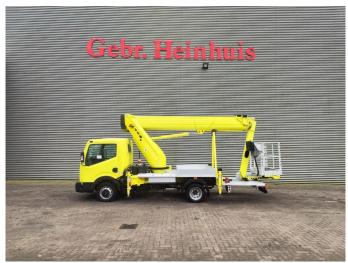

## Nissan Cabstar 35.12 NT400 Ruthmann TBR 220.1

## **Beschreibung**

Nissan Cabstar 35.12 NT400.

Year: 2016. Milage: 53.421 km. Manual gearbox 5 gears. Max weight: 3500 kg. Axle load:

1: 1750 kg. 2: 2200 kg.

Electrical operated windows. Wheelbase: 2900 mm.

Radio CD. Euro 5. 3 Persons.

Tyres: 195 /70R15 70%. Ruthmann TBR 220.1.

Year: 2016.

Max capacity basket: 230 kg / 2 persons + 70 kg.

Max lateral force: 400 N. Max wind speed: 12,5 m/s. Max permitted tilt: 5 degree.

4 point outriggers. Rotated basket.

Electrical function in basket. Max working height: 22 meter.

German Car!

ID NR: 196.

The General Terms and Conditions of Heinhuis are applicable to all adverts, offers and quotations by Heinhuis, all agreements entered into by Heinhuis and the negotiations preceding them. By any form of response you accept the applicability of the General Terms and Conditions of Heinhuis and you declare that you have taken note of these General Terms and Conditions. Our prices are export netto prices.