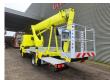

## Nissan Cabstar 35.12 NT400 Ruthmann TBR 220.1

## **Beschreibung**

Nissan Cabstar 35.12 NT400.

Year: 2016. Milage: 53.421 km. Manual gearbox 5 gears. Max weight: 3500 kg. Axle load:

1: 1750 kg. 2: 2200 kg.

Electrical operated windows. Wheelbase: 2900 mm.

Radio CD. Euro 5. 3 Persons.

Tyres: 195 /70R15 70%. Ruthmann TBR 220.1.

Year: 2016.

Max capacity basket: 230 kg / 2 persons + 70 kg.

Max lateral force: 400 N. Max wind speed: 12,5 m/s. Max permitted tilt: 5 degree.

4 point outriggers. Rotated basket.

Electrical function in basket. Max working height: 22 meter.

German Car!

ID NR: 196.

The General Terms and Conditions of Heinhuis are applicable to all adverts, offers and quotations by Heinhuis, all agreements entered into by Heinhuis and the negotiations preceding them. By any form of response you accept the applicability of the General Terms and Conditions of Heinhuis and you declare that you have taken note of these General Terms and Conditions. Our prices are export netto prices.