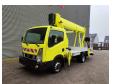

## Nissan Cabstar 35.12 NT400 Ruthmann TBR 220.1

## **Beschreibung**

Nissan Cabstar 35.12 NT400.

Year: 2016. Milage: 53.421 km. Manual gearbox 5 gears. Max weight: 3500 kg. Axle load:

1: 1750 kg. 2: 2200 kg.

Electrical operated windows. Wheelbase: 2900 mm.

Radio CD. Euro 5. 3 Persons.

Tyres: 195 /70R15 70%. Ruthmann TBR 220.1.

Year: 2016.

Max capacity basket: 230 kg / 2 persons + 70 kg.

Max lateral force: 400 N. Max wind speed: 12,5 m/s. Max permitted tilt: 5 degree.

4 point outriggers. Rotated basket.

Electrical function in basket. Max working height: 22 meter.

German Car!

ID NR: 196.

The General Terms and Conditions of Heinhuis are applicable to all adverts, offers and quotations by Heinhuis, all agreements entered into by Heinhuis and the negotiations preceding them. By any form of response you accept the applicability of the General Terms and Conditions of Heinhuis and you declare that you have taken note of these General Terms and Conditions. Our prices are export netto prices.