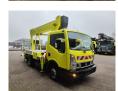

## Nissan Cabstar 35.12 NT400 Ruthmann TBR 220.1

## **Beschreibung**

Nissan Cabstar 35.12 NT400.

Year: 2016. Milage: 53.421 km. Manual gearbox 5 gears. Max weight: 3500 kg. Axle load:

1: 1750 kg. 2: 2200 kg.

Electrical operated windows. Wheelbase: 2900 mm.

Radio CD. Euro 5. 3 Persons.

Tyres: 195 /70R15 70%. Ruthmann TBR 220.1.

Year: 2016.

Max capacity basket: 230 kg / 2 persons + 70 kg.

Max lateral force: 400 N. Max wind speed: 12,5 m/s. Max permitted tilt: 5 degree.

4 point outriggers. Rotated basket.

Electrical function in basket. Max working height: 22 meter.

German Car!

ID NR: 196.

The General Terms and Conditions of Heinhuis are applicable to all adverts, offers and quotations by Heinhuis, all agreements entered into by Heinhuis and the negotiations preceding them. By any form of response you accept the applicability of the General Terms and Conditions of Heinhuis and you declare that you have taken note of these General Terms and Conditions. Our prices are export netto prices.