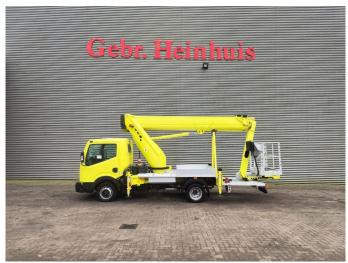

## Ruthmann TBR 220.1 Nissan Cabstar 35.12 NT400

## **Beschreibung**

Nissan Cabstar 35.12 NT400.

Year: 2016. Milage: 53.421 km. Manual gearbox 5 gears. Max weight: 3500 kg.

Axle load: 1: 1750 kg. 2: 2200 kg.

Electrical operated windows.

Wheelbase: 2900 mm.

Radio CD. Euro 5. 3 Persons.

Tyres: 195 /70R15 70%. Ruthmann TBR 220.1.

Year: 2016.

Max capacity basket: 230 kg / 2 persons + 70 kg.

Max lateral force: 400 N. Max wind speed: 12,5 m/s. Max permitted tilt: 5 degree.

4 point outriggers. Rotated basket.

Electrical function in basket. Max working height: 22 meter.

German Car!

ID NR: 196.

The General Terms and Conditions of Heinhuis are applicable to all adverts, offers and quotations by Heinhuis, all agreements entered into by Heinhuis and the negotiations preceding them. By any form of response you accept the applicability of the General Terms and Conditions of Heinhuis and you declare that you have taken note of these General Terms and Conditions. Our prices are export netto prices.