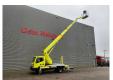

## Ruthmann TBR 220.1 Nissan Cabstar 35.12 NT400

## **Beschreibung**

Nissan Cabstar 35.12 NT400.

Year: 2016. Milage: 53.421 km. Manual gearbox 5 gears. Max weight: 3500 kg.

Axle load: 1: 1750 kg. 2: 2200 kg.

Electrical operated windows.

Wheelbase: 2900 mm.

Radio CD. Euro 5. 3 Persons.

Tyres: 195 /70R15 70%. Ruthmann TBR 220.1.

Year: 2016.

Max capacity basket: 230 kg / 2 persons + 70 kg.

Max lateral force: 400 N. Max wind speed: 12,5 m/s. Max permitted tilt: 5 degree.

4 point outriggers. Rotated basket.

Electrical function in basket. Max working height: 22 meter.

German Car!

ID NR: 196.

The General Terms and Conditions of Heinhuis are applicable to all adverts, offers and quotations by Heinhuis, all agreements entered into by Heinhuis and the negotiations preceding them. By any form of response you accept the applicability of the General Terms and Conditions of Heinhuis and you declare that you have taken note of these General Terms and Conditions. Our prices are export netto prices.