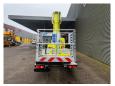

## **Beschreibung**

Nissan Cabstar 35.12 NT400.

Year: 2016. Milage: 53.421 km. Manual gearbox 5 gears. Max weight: 3500 kg.

Axle load: 1: 1750 kg. 2: 2200 kg.

Electrical operated windows.

Wheelbase: 2900 mm.

Radio CD. Euro 5. 3 Persons.

Tyres: 195 /70R15 70%. Ruthmann TBR 220.1.

Year: 2016.

Max capacity basket: 230 kg / 2 persons + 70 kg.

Max lateral force: 400 N. Max wind speed: 12,5 m/s. Max permitted tilt: 5 degree.

4 point outriggers. Rotated basket.

Electrical function in basket. Max working height: 22 meter.

German Car!

ID NR: 196.

The General Terms and Conditions of Heinhuis are applicable to all adverts, offers and quotations by Heinhuis, all agreements entered into by Heinhuis and the negotiations preceding them. By any form of response you accept the applicability of the General Terms and Conditions of Heinhuis and you declare that you have taken note of these General Terms and Conditions. Our prices are export netto prices.