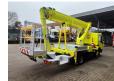

## **Beschreibung**

Nissan Cabstar 35.12 NT400.

Year: 2016. Milage: 53.421 km. Manual gearbox 5 gears. Max weight: 3500 kg.

Axle load: 1: 1750 kg. 2: 2200 kg.

Electrical operated windows.

Wheelbase: 2900 mm.

Radio CD. Euro 5. 3 Persons.

Tyres: 195 /70R15 70%. Ruthmann TBR 220.1.

Year: 2016.

Max capacity basket: 230 kg / 2 persons + 70 kg.

Max lateral force: 400 N. Max wind speed: 12,5 m/s. Max permitted tilt: 5 degree.

4 point outriggers. Rotated basket.

Electrical function in basket. Max working height: 22 meter.

German Car!

ID NR: 196.

The General Terms and Conditions of Heinhuis are applicable to all adverts, offers and quotations by Heinhuis, all agreements entered into by Heinhuis and the negotiations preceding them. By any form of response you accept the applicability of the General Terms and Conditions of Heinhuis and you declare that you have taken note of these General Terms and Conditions. Our prices are export netto prices.