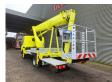

## Ruthmann TBR 220.1 Nissan Cabstar 35.12 NT400

## **Beschreibung**

Nissan Cabstar 35.12 NT400.

Year: 2016. Milage: 53.421 km. Manual gearbox 5 gears. Max weight: 3500 kg.

Axle load: 1: 1750 kg. 2: 2200 kg.

Electrical operated windows.

Wheelbase: 2900 mm.

Radio CD. Euro 5. 3 Persons.

Tyres: 195 /70R15 70%. Ruthmann TBR 220.1.

Year: 2016.

Max capacity basket: 230 kg / 2 persons + 70 kg.

Max lateral force: 400 N. Max wind speed: 12,5 m/s. Max permitted tilt: 5 degree.

4 point outriggers. Rotated basket.

Electrical function in basket. Max working height: 22 meter.

German Car!

ID NR: 196.

The General Terms and Conditions of Heinhuis are applicable to all adverts, offers and quotations by Heinhuis, all agreements entered into by Heinhuis and the negotiations preceding them. By any form of response you accept the applicability of the General Terms and Conditions of Heinhuis and you declare that you have taken note of these General Terms and Conditions. Our prices are export netto prices.