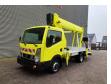

## Ruthmann TBR 220.1 Nissan Cabstar 35.12 NT400

## **Beschreibung**

Nissan Cabstar 35.12 NT400.

Year: 2016. Milage: 53.421 km. Manual gearbox 5 gears. Max weight: 3500 kg.

Axle load: 1: 1750 kg. 2: 2200 kg.

Electrical operated windows.

Wheelbase: 2900 mm.

Radio CD. Euro 5. 3 Persons.

Tyres: 195 /70R15 70%. Ruthmann TBR 220.1.

Year: 2016.

Max capacity basket: 230 kg / 2 persons + 70 kg.

Max lateral force: 400 N. Max wind speed: 12,5 m/s. Max permitted tilt: 5 degree.

4 point outriggers. Rotated basket.

Electrical function in basket. Max working height: 22 meter.

German Car!

ID NR: 196.

The General Terms and Conditions of Heinhuis are applicable to all adverts, offers and quotations by Heinhuis, all agreements entered into by Heinhuis and the negotiations preceding them. By any form of response you accept the applicability of the General Terms and Conditions of Heinhuis and you declare that you have taken note of these General Terms and Conditions. Our prices are export netto prices.