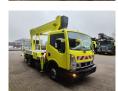

## **Beschreibung**

Nissan Cabstar 35.12 NT400.

Year: 2016. Milage: 53.421 km. Manual gearbox 5 gears. Max weight: 3500 kg.

Axle load: 1: 1750 kg. 2: 2200 kg.

Electrical operated windows.

Wheelbase: 2900 mm.

Radio CD. Euro 5. 3 Persons.

Tyres: 195 /70R15 70%. Ruthmann TBR 220.1.

Year: 2016.

Max capacity basket: 230 kg / 2 persons + 70 kg.

Max lateral force: 400 N. Max wind speed: 12,5 m/s. Max permitted tilt: 5 degree.

4 point outriggers. Rotated basket.

Electrical function in basket. Max working height: 22 meter.

German Car!

ID NR: 196.

The General Terms and Conditions of Heinhuis are applicable to all adverts, offers and quotations by Heinhuis, all agreements entered into by Heinhuis and the negotiations preceding them. By any form of response you accept the applicability of the General Terms and Conditions of Heinhuis and you declare that you have taken note of these General Terms and Conditions. Our prices are export netto prices.