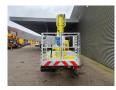

## Nissan Cabstar 35.12 Ruthmann TBR 220

## **Beschreibung**

Nissan Cabstar 35.12.

Year: 2014. Milage: 64.573 km. Manual gearbox 5 gears. Weight: 3460 kg. Max weight: 3500 kg.

Axle load: 1: 1750 kg. 2: 2200 kg. 3 Persons.

Electrical operated windows. Wheelbase: 2900 mm.

Radio CD.

Tyres: 195 /70R15 40%. Ruthmann TBR 220.

Year: 2014.

Max capacity basket: 230 kg / 2 persons + 70 kg.

Max lateral force: 400 N. Max wind speed: 12,5 m/s. Max permitted tilt: 5 degree.

4 point outriggers. Rotated basket.

Electrical function in basket. Max working height: 22 meter.

ID NR: 192.