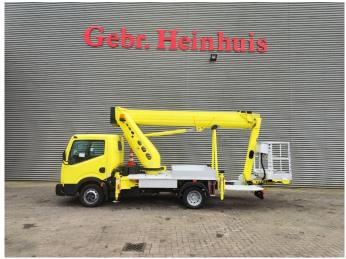

## Nissan Cabstar 35.12 Ruthmann TBR 220

## **Beschreibung**

Nissan Cabstar 35.12.

Year: 2014. Milage: 64.573 km. Manual gearbox 5 gears. Weight: 3460 kg. Max weight: 3500 kg.

Axle load: 1: 1750 kg. 2: 2200 kg. 3 Persons.

Electrical operated windows. Wheelbase: 2900 mm.

Radio CD.

Tyres: 195 /70R15 40%. Ruthmann TBR 220.

Year: 2014.

Max capacity basket: 230 kg / 2 persons + 70 kg.

Max lateral force: 400 N. Max wind speed: 12,5 m/s. Max permitted tilt: 5 degree.

4 point outriggers. Rotated basket.

Electrical function in basket. Max working height: 22 meter.

ID NR: 192.