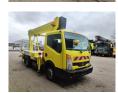

## Nissan Cabstar 35.12 Ruthmann TBR 220

## **Beschreibung**

Nissan Cabstar 35.12.

Year: 2014. Milage: 64.573 km. Manual gearbox 5 gears. Weight: 3460 kg. Max weight: 3500 kg.

Axle load: 1: 1750 kg. 2: 2200 kg. 3 Persons.

Electrical operated windows. Wheelbase: 2900 mm.

Radio CD.

Tyres: 195 /70R15 40%. Ruthmann TBR 220.

Year: 2014.

Max capacity basket: 230 kg / 2 persons + 70 kg.

Max lateral force: 400 N. Max wind speed: 12,5 m/s. Max permitted tilt: 5 degree.

4 point outriggers. Rotated basket.

Electrical function in basket. Max working height: 22 meter.

ID NR: 192.