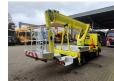

## Nissan Cabstar 35.12 Ruthmann TBR 220

## **Beschreibung**

Nissan Cabstar 35.12.

Year: 2014. Milage: 64.573 km. Manual gearbox 5 gears. Weight: 3460 kg. Max weight: 3500 kg.

Axle load: 1: 1750 kg. 2: 2200 kg. 3 Persons.

Electrical operated windows. Wheelbase: 2900 mm.

Radio CD.

Tyres: 195 /70R15 40%. Ruthmann TBR 220.

Year: 2014.

Max capacity basket: 230 kg / 2 persons + 70 kg.

Max lateral force: 400 N. Max wind speed: 12,5 m/s. Max permitted tilt: 5 degree.

4 point outriggers. Rotated basket.

Electrical function in basket. Max working height: 22 meter.

ID NR: 192.