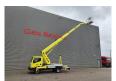

## Nissan Cabstar 35.12 Ruthmann TBR 220

## **Beschreibung**

Nissan Cabstar 35.12.

Year: 2014. Milage: 64.573 km. Manual gearbox 5 gears. Weight: 3460 kg. Max weight: 3500 kg.

Axle load: 1: 1750 kg. 2: 2200 kg. 3 Persons.

Electrical operated windows. Wheelbase: 2900 mm.

Radio CD.

Tyres: 195 /70R15 40%. Ruthmann TBR 220.

Year: 2014.

Max capacity basket: 230 kg / 2 persons + 70 kg.

Max lateral force: 400 N. Max wind speed: 12,5 m/s. Max permitted tilt: 5 degree.

4 point outriggers. Rotated basket.

Electrical function in basket. Max working height: 22 meter.

ID NR: 192.