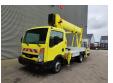

## Nissan Cabstar 35.12 Ruthmann TBR 220

## **Beschreibung**

Nissan Cabstar 35.12.

Year: 2014. Milage: 64.573 km. Manual gearbox 5 gears. Weight: 3460 kg. Max weight: 3500 kg.

Axle load: 1: 1750 kg. 2: 2200 kg. 3 Persons.

Electrical operated windows. Wheelbase: 2900 mm.

Radio CD.

Tyres: 195 /70R15 40%. Ruthmann TBR 220.

Year: 2014.

Max capacity basket: 230 kg / 2 persons + 70 kg.

Max lateral force: 400 N. Max wind speed: 12,5 m/s. Max permitted tilt: 5 degree.

4 point outriggers. Rotated basket.

Electrical function in basket. Max working height: 22 meter.

ID NR: 192.