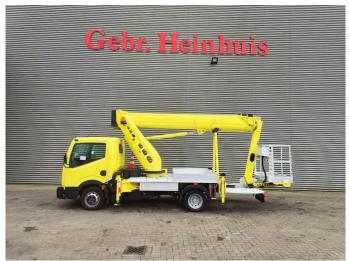

## Ruthmann TBR 220 Nissan Cabstar 35.12

## **Beschreibung**

Nissan Cabstar 35.12.

Year: 2014. Milage: 64.573 km. Manual gearbox 5 gears. Weight: 3460 kg. Max weight: 3500 kg.

Axle load: 1: 1750 kg. 2: 2200 kg. 3 Persons.

Electrical operated windows. Wheelbase: 2900 mm.

Radio CD.

Tyres: 195 /70R15 40%. Ruthmann TBR 220.

Year: 2014.

Max capacity basket: 230 kg / 2 persons + 70 kg.

Max lateral force: 400 N. Max wind speed: 12,5 m/s. Max permitted tilt: 5 degree.

4 point outriggers. Rotated basket.

Electrical function in basket. Max working height: 22 meter.

ID NR: 192.