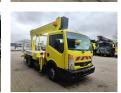

## Ruthmann TBR 220 Nissan Cabstar 35.12

## **Beschreibung**

Nissan Cabstar 35.12.

Year: 2014. Milage: 64.573 km. Manual gearbox 5 gears. Weight: 3460 kg. Max weight: 3500 kg.

Axle load: 1: 1750 kg. 2: 2200 kg. 3 Persons.

Electrical operated windows. Wheelbase: 2900 mm.

Radio CD.

Tyres: 195 /70R15 40%. Ruthmann TBR 220.

Year: 2014.

Max capacity basket: 230 kg / 2 persons + 70 kg.

Max lateral force: 400 N. Max wind speed: 12,5 m/s. Max permitted tilt: 5 degree.

4 point outriggers. Rotated basket.

Electrical function in basket. Max working height: 22 meter.

ID NR: 192.