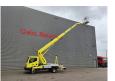

## Ruthmann TBR 220 Nissan Cabstar 35.12

## **Beschreibung**

Nissan Cabstar 35.12.

Year: 2014. Milage: 64.573 km. Manual gearbox 5 gears. Weight: 3460 kg. Max weight: 3500 kg.

Axle load: 1: 1750 kg. 2: 2200 kg. 3 Persons.

Electrical operated windows. Wheelbase: 2900 mm.

Radio CD.

Tyres: 195 /70R15 40%. Ruthmann TBR 220.

Year: 2014.

Max capacity basket: 230 kg / 2 persons + 70 kg.

Max lateral force: 400 N. Max wind speed: 12,5 m/s. Max permitted tilt: 5 degree.

4 point outriggers. Rotated basket.

Electrical function in basket. Max working height: 22 meter.

ID NR: 192.