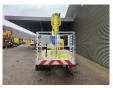

## Ruthmann TBR 220 Nissan Cabstar 35.12

## **Beschreibung**

Nissan Cabstar 35.12.

Year: 2014. Milage: 64.573 km. Manual gearbox 5 gears. Weight: 3460 kg. Max weight: 3500 kg.

Axle load: 1: 1750 kg. 2: 2200 kg. 3 Persons.

Electrical operated windows. Wheelbase: 2900 mm.

Radio CD.

Tyres: 195 /70R15 40%. Ruthmann TBR 220.

Year: 2014.

Max capacity basket: 230 kg / 2 persons + 70 kg.

Max lateral force: 400 N. Max wind speed: 12,5 m/s. Max permitted tilt: 5 degree.

4 point outriggers. Rotated basket.

Electrical function in basket. Max working height: 22 meter.

ID NR: 192.