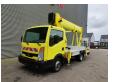

## Ruthmann TBR 220 Nissan Cabstar 35.12

## **Beschreibung**

Nissan Cabstar 35.12.

Year: 2014. Milage: 64.573 km. Manual gearbox 5 gears. Weight: 3460 kg. Max weight: 3500 kg.

Axle load: 1: 1750 kg. 2: 2200 kg. 3 Persons.

Electrical operated windows. Wheelbase: 2900 mm.

Radio CD.

Tyres: 195 /70R15 40%. Ruthmann TBR 220.

Year: 2014.

Max capacity basket: 230 kg / 2 persons + 70 kg.

Max lateral force: 400 N. Max wind speed: 12,5 m/s. Max permitted tilt: 5 degree.

4 point outriggers. Rotated basket.

Electrical function in basket. Max working height: 22 meter.

ID NR: 192.