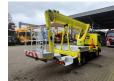

## Ruthmann TBR 220 Nissan Cabstar 35.12

## **Beschreibung**

Nissan Cabstar 35.12.

Year: 2014. Milage: 64.573 km. Manual gearbox 5 gears. Weight: 3460 kg. Max weight: 3500 kg.

Axle load: 1: 1750 kg. 2: 2200 kg. 3 Persons.

Electrical operated windows. Wheelbase: 2900 mm.

Radio CD.

Tyres: 195 /70R15 40%. Ruthmann TBR 220.

Year: 2014.

Max capacity basket: 230 kg / 2 persons + 70 kg.

Max lateral force: 400 N. Max wind speed: 12,5 m/s. Max permitted tilt: 5 degree.

4 point outriggers. Rotated basket.

Electrical function in basket. Max working height: 22 meter.

ID NR: 192.