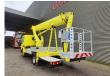

## Ruthmann TBR 220 Nissan Cabstar 35.12

## **Beschreibung**

Nissan Cabstar 35.12.

Year: 2014. Milage: 64.573 km. Manual gearbox 5 gears. Weight: 3460 kg. Max weight: 3500 kg.

Axle load: 1: 1750 kg. 2: 2200 kg. 3 Persons.

Electrical operated windows. Wheelbase: 2900 mm.

Radio CD.

Tyres: 195 /70R15 40%. Ruthmann TBR 220.

Year: 2014.

Max capacity basket: 230 kg / 2 persons + 70 kg.

Max lateral force: 400 N. Max wind speed: 12,5 m/s. Max permitted tilt: 5 degree.

4 point outriggers. Rotated basket.

Electrical function in basket. Max working height: 22 meter.

ID NR: 192.