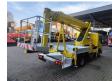

Radio CD. 90 KW.

Tyres: 195 /70R15 70%. Ruthmann TBR 200.

Year: 2013. Hours: 5101.

Max capacity basket: 230 kg / 2 persons + 70 kg.

Max lateral force: 400 N. Max wind speed: 12,5 m/s. Max permitted tilt: 5 degree.

4 point outriggers. Rotated basket.

Electrical function in basket. Max working height: 20 meter.

ID NR: 183.