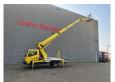

## Renault Maxity Ruthmann TBR 200

## **Beschreibung**

Renault Maxity.

Year: 2013.

Milage: 63.228 km. Manual gearbox 5 gears.

Weight: 3460 kg. Max weight: 3500 kg.

Axle load: 1: 1750 kg. 2: 2200 kg. 3 Persons.

Electrical operated windows.

Wheelbase: 2900 mm.

Radio CD. 90 KW.

Tyres: 195 /70R15 70%. Ruthmann TBR 200.

Year: 2013. Hours: 5101.

Max capacity basket: 230 kg / 2 persons + 70 kg.

Max lateral force: 400 N. Max wind speed: 12,5 m/s. Max permitted tilt: 5 degree.

4 point outriggers. Rotated basket.

Electrical function in basket. Max working height: 20 meter.

ID NR: 183.