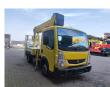

## **Beschreibung**

Renault Maxity.

Year: 2013.

Milage: 63.228 km. Manual gearbox 5 gears.

Weight: 3460 kg. Max weight: 3500 kg.

Axle load: 1: 1750 kg. 2: 2200 kg. 3 Persons.

Electrical operated windows.

Wheelbase: 2900 mm.

Radio CD. 90 KW.

Tyres: 195 /70R15 70%. Ruthmann TBR 200.

Year: 2013. Hours: 5101.

Max capacity basket: 230 kg / 2 persons + 70 kg.

Max lateral force: 400 N. Max wind speed: 12,5 m/s. Max permitted tilt: 5 degree.