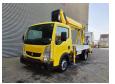

## Renault Maxity Ruthmann TBR 200

## **Beschreibung**

Renault Maxity.

Year: 2013.

Milage: 63.228 km. Manual gearbox 5 gears.

Weight: 3460 kg. Max weight: 3500 kg.

Axle load: 1: 1750 kg. 2: 2200 kg. 3 Persons.

Electrical operated windows.

Wheelbase: 2900 mm.

Radio CD. 90 KW.

Tyres: 195 /70R15 70%. Ruthmann TBR 200.

Year: 2013. Hours: 5101.

Max capacity basket: 230 kg / 2 persons + 70 kg.

Max lateral force: 400 N. Max wind speed: 12,5 m/s. Max permitted tilt: 5 degree.

4 point outriggers. Rotated basket.

Electrical function in basket. Max working height: 20 meter.

ID NR: 183.