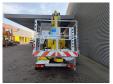

## **Beschreibung**

Renault Maxity.

Year: 2013.

Milage: 63.228 km. Manual gearbox 5 gears.

Weight: 3460 kg. Max weight: 3500 kg.

Axle load: 1: 1750 kg. 2: 2200 kg. 3 Persons.

Electrical operated windows.

Wheelbase: 2900 mm.

Radio CD. 90 KW.

Tyres: 195 /70R15 70%. Ruthmann TBR 200.

Year: 2013. Hours: 5101.

Max capacity basket: 230 kg / 2 persons + 70 kg.

Max lateral force: 400 N. Max wind speed: 12,5 m/s. Max permitted tilt: 5 degree.

4 point outriggers. Rotated basket.

Electrical function in basket. Max working height: 20 meter.

ID NR: 183.