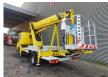

## Renault Maxity Ruthmann TBR 200

## **Beschreibung**

Renault Maxity.

Year: 2013.

Milage: 63.228 km. Manual gearbox 5 gears.

Weight: 3460 kg. Max weight: 3500 kg.

Axle load: 1: 1750 kg. 2: 2200 kg. 3 Persons.

Electrical operated windows.

Wheelbase: 2900 mm.

Radio CD. 90 KW.

Tyres: 195 /70R15 70%. Ruthmann TBR 200.

Year: 2013. Hours: 5101.

Max capacity basket: 230 kg / 2 persons + 70 kg.

Max lateral force: 400 N. Max wind speed: 12,5 m/s. Max permitted tilt: 5 degree.

4 point outriggers. Rotated basket.

Electrical function in basket. Max working height: 20 meter.

ID NR: 183.