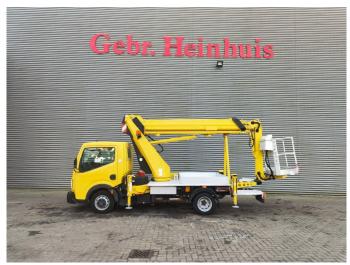

## Renault Maxity Ruthmann TBR 200

## **Beschreibung**

Renault Maxity.

Year: 2013.

Milage: 63.228 km. Manual gearbox 5 gears.

Weight: 3460 kg. Max weight: 3500 kg.

Axle load: 1: 1750 kg. 2: 2200 kg. 3 Persons.

Electrical operated windows.

Wheelbase: 2900 mm.

Radio CD. 90 KW.

Tyres: 195 /70R15 70%. Ruthmann TBR 200.

Year: 2013. Hours: 5101.

Max capacity basket: 230 kg / 2 persons + 70 kg.

Max lateral force: 400 N. Max wind speed: 12,5 m/s. Max permitted tilt: 5 degree.

4 point outriggers. Rotated basket.

Electrical function in basket. Max working height: 20 meter.

ID NR: 183.