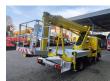

## Ruthmann TBR 200 Renault Maxity

## **Beschreibung**

Renault Maxity.

Year: 2013.

Milage: 63.228 km. Manual gearbox 5 gears.

Weight: 3460 kg. Max weight: 3500 kg.

Axle load: 1: 1750 kg. 2: 2200 kg. 3 Persons.

Electrical operated windows.

Wheelbase: 2900 mm.

Radio CD. 90 KW.

Tyres: 195 /70R15 70%. Ruthmann TBR 200.

Year: 2013. Hours: 5101.

Max capacity basket: 230 kg / 2 persons + 70 kg.

Max lateral force: 400 N. Max wind speed: 12,5 m/s. Max permitted tilt: 5 degree.

4 point outriggers. Rotated basket.

Electrical function in basket. Max working height: 20 meter.

ID NR: 183.