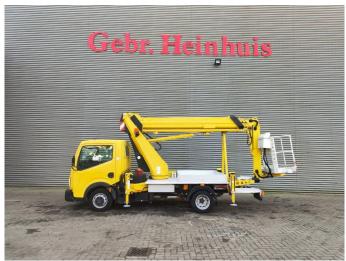

## Ruthmann TBR 200 Renault Maxity

## **Beschreibung**

Renault Maxity.

Year: 2013.

Milage: 63.228 km. Manual gearbox 5 gears.

Weight: 3460 kg. Max weight: 3500 kg.

Axle load: 1: 1750 kg. 2: 2200 kg. 3 Persons.

Electrical operated windows.

Wheelbase: 2900 mm.

Radio CD. 90 KW.

Tyres: 195 /70R15 70%. Ruthmann TBR 200.

Year: 2013. Hours: 5101.

Max capacity basket: 230 kg / 2 persons + 70 kg.

Max lateral force: 400 N. Max wind speed: 12,5 m/s. Max permitted tilt: 5 degree.

4 point outriggers. Rotated basket.

Electrical function in basket. Max working height: 20 meter.

ID NR: 183.