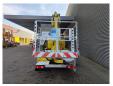

## Ruthmann TBR 200 Renault Maxity

## **Beschreibung**

Renault Maxity.

Year: 2013.

Milage: 63.228 km. Manual gearbox 5 gears.

Weight: 3460 kg. Max weight: 3500 kg.

Axle load: 1: 1750 kg. 2: 2200 kg. 3 Persons.

Electrical operated windows.

Wheelbase: 2900 mm.

Radio CD. 90 KW.

Tyres: 195 /70R15 70%. Ruthmann TBR 200.

Year: 2013. Hours: 5101.

Max capacity basket: 230 kg / 2 persons + 70 kg.

Max lateral force: 400 N. Max wind speed: 12,5 m/s. Max permitted tilt: 5 degree.

4 point outriggers. Rotated basket.

Electrical function in basket. Max working height: 20 meter.

ID NR: 183.