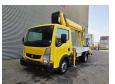

## Ruthmann TBR 200 Renault Maxity

## **Beschreibung**

Renault Maxity.

Year: 2013.

Milage: 63.228 km. Manual gearbox 5 gears.

Weight: 3460 kg. Max weight: 3500 kg.

Axle load: 1: 1750 kg. 2: 2200 kg. 3 Persons.

Electrical operated windows.

Wheelbase: 2900 mm.

Radio CD. 90 KW.

Tyres: 195 /70R15 70%. Ruthmann TBR 200.

Year: 2013. Hours: 5101.

Max capacity basket: 230 kg / 2 persons + 70 kg.

Max lateral force: 400 N. Max wind speed: 12,5 m/s. Max permitted tilt: 5 degree.

4 point outriggers. Rotated basket.

Electrical function in basket. Max working height: 20 meter.

ID NR: 183.