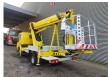

## Ruthmann TBR 200 Renault Maxity

## **Beschreibung**

Renault Maxity.

Year: 2013.

Milage: 63.228 km. Manual gearbox 5 gears.

Weight: 3460 kg. Max weight: 3500 kg.

Axle load: 1: 1750 kg. 2: 2200 kg. 3 Persons.

Electrical operated windows.

Wheelbase: 2900 mm.

Radio CD. 90 KW.

Tyres: 195 /70R15 70%. Ruthmann TBR 200.

Year: 2013. Hours: 5101.

Max capacity basket: 230 kg / 2 persons + 70 kg.

Max lateral force: 400 N. Max wind speed: 12,5 m/s. Max permitted tilt: 5 degree.

4 point outriggers. Rotated basket.

Electrical function in basket. Max working height: 20 meter.

ID NR: 183.