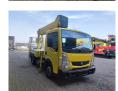

## Ruthmann TBR 200 Renault Maxity

## **Beschreibung**

Renault Maxity.

Year: 2013.

Milage: 63.228 km. Manual gearbox 5 gears.

Weight: 3460 kg. Max weight: 3500 kg.

Axle load: 1: 1750 kg. 2: 2200 kg. 3 Persons.

Electrical operated windows.

Wheelbase: 2900 mm.

Radio CD. 90 KW.

Tyres: 195 /70R15 70%. Ruthmann TBR 200.

Year: 2013. Hours: 5101.

Max capacity basket: 230 kg / 2 persons + 70 kg.

Max lateral force: 400 N. Max wind speed: 12,5 m/s. Max permitted tilt: 5 degree.

4 point outriggers. Rotated basket.

Electrical function in basket. Max working height: 20 meter.

ID NR: 183.