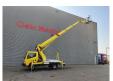

## Ruthmann TBR 200 Renault Maxity

## **Beschreibung**

Renault Maxity.

Year: 2013.

Milage: 63.228 km. Manual gearbox 5 gears.

Weight: 3460 kg. Max weight: 3500 kg.

Axle load: 1: 1750 kg. 2: 2200 kg. 3 Persons.

Electrical operated windows.

Wheelbase: 2900 mm.

Radio CD. 90 KW.

Tyres: 195 /70R15 70%. Ruthmann TBR 200.

Year: 2013. Hours: 5101.

Max capacity basket: 230 kg / 2 persons + 70 kg.

Max lateral force: 400 N. Max wind speed: 12,5 m/s. Max permitted tilt: 5 degree.

4 point outriggers. Rotated basket.

Electrical function in basket. Max working height: 20 meter.

ID NR: 183.