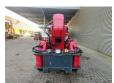

## **Beschreibung**

Unic URW 706 CDE.

Year: 2008. Hours: 4250. Weight: 8310 kg. CE Machine. Capacity: 6000 kg. 4 point outriggers. Diesel + Electric. Radio remote Control.

Jip.

2 x hookblock.

Max height under hook: 20.5 meter.

Max radius: 19.2 meter.

UC: 60%.

ID NR: 299.

The General Terms and Conditions of Heinhuis are applicable to all adverts, offers and quotations by Heinhuis, all agreements entered into by Heinhuis and the negotiations preceding them. By any form of response you accept the applicability of the General Terms and Conditions of Heinhuis and you declare that you have taken note of these General Terms and Conditions. Our prices are export netto prices.