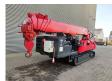

## **Beschreibung**

Unic URW 706 CDE.

Year: 2008. Hours: 4250. Weight: 8310 kg. CE Machine. Capacity: 6000 kg. 4 point outriggers. Diesel + Electric. Radio remote Control.

Jip.

2 x hookblock.

Max height under hook: 20.5 meter.

Max radius: 19.2 meter.

UC: 60%.

ID NR: 299.

The General Terms and Conditions of Heinhuis are applicable to all adverts, offers and quotations by Heinhuis, all agreements entered into by Heinhuis and the negotiations preceding them. By any form of response you accept the applicability of the General Terms and Conditions of Heinhuis and you declare that you have taken note of these General Terms and Conditions. Our prices are export netto prices.