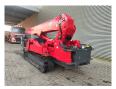

## **Beschreibung**

Unic URW 706 CDE.

Year: 2008. Hours: 4250. Weight: 8310 kg. CE Machine. Capacity: 6000 kg. 4 point outriggers. Diesel + Electric. Radio remote Control.

Jip.

2 x hookblock.

Max height under hook: 20.5 meter.

Max radius: 19.2 meter.

UC: 60%.

ID NR: 299.

The General Terms and Conditions of Heinhuis are applicable to all adverts, offers and quotations by Heinhuis, all agreements entered into by Heinhuis and the negotiations preceding them. By any form of response you accept the applicability of the General Terms and Conditions of Heinhuis and you declare that you have taken note of these General Terms and Conditions. Our prices are export netto prices.