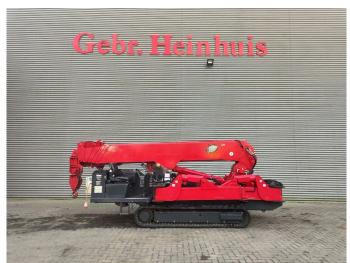

## **Beschreibung**

Unic URW 706 CDE.

Year: 2008. Hours: 4250. Weight: 8310 kg. CE Machine. Capacity: 6000 kg. 4 point outriggers. Diesel + Electric. Radio remote Control.

Jip.

2 x hookblock.

Max height under hook: 20.5 meter.

Max radius: 19.2 meter.

UC: 60%.

ID NR: 299.

The General Terms and Conditions of Heinhuis are applicable to all adverts, offers and quotations by Heinhuis, all agreements entered into by Heinhuis and the negotiations preceding them. By any form of response you accept the applicability of the General Terms and Conditions of Heinhuis and you declare that you have taken note of these General Terms and Conditions. Our prices are export netto prices.