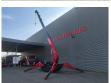

## **Beschreibung**

Unic URW 706 CDE.

Year: 2008. Hours: 4250. Weight: 8310 kg. CE Machine. Capacity: 6000 kg. 4 point outriggers. Diesel + Electric. Radio remote Control.

Jip.

2 x hookblock.

Max height under hook: 20.5 meter.

Max radius: 19.2 meter.

UC: 60%.

ID NR: 299.

The General Terms and Conditions of Heinhuis are applicable to all adverts, offers and quotations by Heinhuis, all agreements entered into by Heinhuis and the negotiations preceding them. By any form of response you accept the applicability of the General Terms and Conditions of Heinhuis and you declare that you have taken note of these General Terms and Conditions. Our prices are export netto prices.