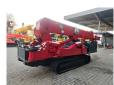

## **Beschreibung**

Unic URW 706 CDE.

Year: 2008. Hours: 4250. Weight: 8310 kg. CE Machine. Capacity: 6000 kg. 4 point outriggers. Diesel + Electric. Radio remote Control.

Jip.

2 x hookblock.

Max height under hook: 20.5 meter.

Max radius: 19.2 meter.

UC: 60%.

ID NR: 299.

The General Terms and Conditions of Heinhuis are applicable to all adverts, offers and quotations by Heinhuis, all agreements entered into by Heinhuis and the negotiations preceding them. By any form of response you accept the applicability of the General Terms and Conditions of Heinhuis and you declare that you have taken note of these General Terms and Conditions. Our prices are export netto prices.