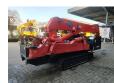

## **Beschreibung**

Unic URW 506 CDE.

Year: 2007. Hours: 4765. Weight: 4990 kg. CE Machine. Capacity: 3000 kg. 4 point outriggers. Diesel + Electric. Radio remote Control.

UC: 70%.

ID NR: 297.

The General Terms and Conditions of Heinhuis are applicable to all adverts, offers and quotations by Heinhuis, all agreements entered into by Heinhuis and the negotiations preceding them. By any form of response you accept the applicability of the General Terms and Conditions of Heinhuis and you declare that you have taken note of these General Terms and Conditions. Our prices are export netto prices.