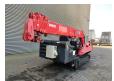

## **UNIC URW 506 CDE**

## **Beschreibung**

Unic URW 506 CDE.

Year: 2007. Hours: 4765. Weight: 4990 kg. CE Machine. Capacity: 3000 kg. 4 point outriggers. Diesel + Electric. Radio remote Control.

UC: 70%.

ID NR: 297.

The General Terms and Conditions of Heinhuis are applicable to all adverts, offers and quotations by Heinhuis, all agreements entered into by Heinhuis and the negotiations preceding them. By any form of response you accept the applicability of the General Terms and Conditions of Heinhuis and you declare that you have taken note of these General Terms and Conditions. Our prices are export netto prices.