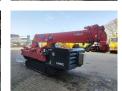

## **Beschreibung**

Unic URW 506 CDE.

Year: 2007. Hours: 4765. Weight: 4990 kg. CE Machine. Capacity: 3000 kg. 4 point outriggers. Diesel + Electric. Radio remote Control.

UC: 70%.

ID NR: 297.

The General Terms and Conditions of Heinhuis are applicable to all adverts, offers and quotations by Heinhuis, all agreements entered into by Heinhuis and the negotiations preceding them. By any form of response you accept the applicability of the General Terms and Conditions of Heinhuis and you declare that you have taken note of these General Terms and Conditions. Our prices are export netto prices.