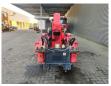

## **Beschreibung**

Unic URW 506 CDE.

Year: 2007. Hours: 4765. Weight: 4990 kg. CE Machine. Capacity: 3000 kg. 4 point outriggers. Diesel + Electric. Radio remote Control.

UC: 70%.

ID NR: 297.

The General Terms and Conditions of Heinhuis are applicable to all adverts, offers and quotations by Heinhuis, all agreements entered into by Heinhuis and the negotiations preceding them. By any form of response you accept the applicability of the General Terms and Conditions of Heinhuis and you declare that you have taken note of these General Terms and Conditions. Our prices are export netto prices.