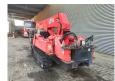

## **UNIC URW 506 CDE**

## **Beschreibung**

Unic URW 506 CDE.

Year: 2007. Hours: 4765. Weight: 4990 kg. CE Machine. Capacity: 3000 kg. 4 point outriggers. Diesel + Electric. Radio remote Control.

UC: 70%.

ID NR: 297.

The General Terms and Conditions of Heinhuis are applicable to all adverts, offers and quotations by Heinhuis, all agreements entered into by Heinhuis and the negotiations preceding them. By any form of response you accept the applicability of the General Terms and Conditions of Heinhuis and you declare that you have taken note of these General Terms and Conditions. Our prices are export netto prices.