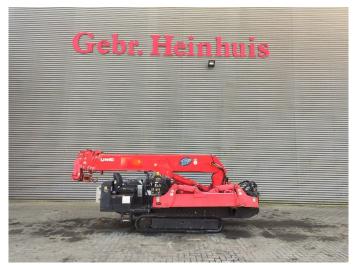

## **UNIC URW 506 CDE**

## **Beschreibung**

Unic URW 506 CDE.

Year: 2007. Hours: 4765. Weight: 4990 kg. CE Machine. Capacity: 3000 kg. 4 point outriggers. Diesel + Electric. Radio remote Control.

UC: 70%.

ID NR: 297.

The General Terms and Conditions of Heinhuis are applicable to all adverts, offers and quotations by Heinhuis, all agreements entered into by Heinhuis and the negotiations preceding them. By any form of response you accept the applicability of the General Terms and Conditions of Heinhuis and you declare that you have taken note of these General Terms and Conditions. Our prices are export netto prices.