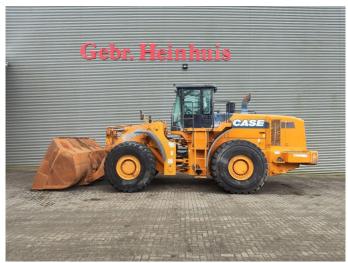

## **Case** 1221E

## Beschreibung

Case 1221E.

Year: 2011. Hours: 7000. Weight: 32.050 kg. Max weight: 35.000 kg.

Axle load: 1: 17.500 kg. 2: 17.500 kg. CE machine. 238 KW.

Central greasing system.

Ride Control. Joystick. Airconditioning.

1 Bucket: 180x338x125 cm.

Tyres: 29.5R25 Front: 20%. Rear: 80%.

ID NR: 358.

The General Terms and Conditions of Heinhuis are applicable to all adverts, offers and quotations by Heinhuis, all agreements entered into by Heinhuis and the negotiations preceding them. By any form of response you accept the applicability of the General Terms and Conditions of Heinhuis and you declare that you have taken note of these General Terms and Conditions. Our prices are export netto prices.