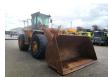

## **Case** 1221E

## Beschreibung

Case 1221E.

Year: 2011. Hours: 7000. Weight: 32.050 kg. Max weight: 35.000 kg.

Axle load: 1: 17.500 kg. 2: 17.500 kg. CE machine. 238 KW.

Central greasing system.

Ride Control. Joystick. Airconditioning.