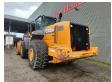

## **Case** 1221E

## Beschreibung

Case 1221E.

Year: 2011. Hours: 7000. Weight: 32.050 kg. Max weight: 35.000 kg.

Axle load: 1: 17.500 kg. 2: 17.500 kg. CE machine. 238 KW.

Central greasing system.

Ride Control. Joystick. Airconditioning.

1 Bucket: 180x338x125 cm.

Tyres: 29.5R25 Front: 20%. Rear: 80%.

ID NR: 358.

The General Terms and Conditions of Heinhuis are applicable to all adverts, offers and quotations by Heinhuis, all agreements entered into by Heinhuis and the negotiations preceding them. By any form of response you accept the applicability of the General Terms and Conditions of Heinhuis and you declare that you have taken note of these General Terms and Conditions. Our prices are export netto prices.