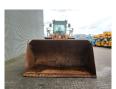

1 Bucket: 180x338x125 cm.

Tyres: 29.5R25 Front: 20%. Rear: 80%.

ID NR: 358.

The General Terms and Conditions of Heinhuis are applicable to all adverts, offers and quotations by Heinhuis, all agreements entered into by Heinhuis and the negotiations preceding them. By any form of response you accept the applicability of the General Terms and Conditions of Heinhuis and you declare that you have taken note of these General Terms and Conditions. Our prices are export netto prices.