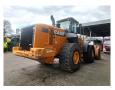

## **Case** 1221E

## Beschreibung

Case 1221E.

Year: 2011. Hours: 7000. Weight: 32.050 kg. Max weight: 35.000 kg.

Axle load: 1: 17.500 kg. 2: 17.500 kg. CE machine. 238 KW.

Central greasing system.

Ride Control. Joystick. Airconditioning.