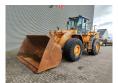

## **Case** 1221E

## Beschreibung

Case 1221E.

Year: 2011. Hours: 7000. Weight: 32.050 kg. Max weight: 35.000 kg.

Axle load: 1: 17.500 kg. 2: 17.500 kg. CE machine. 238 KW.

Central greasing system.

Ride Control. Joystick. Airconditioning.

1 Bucket: 180x338x125 cm.

Tyres: 29.5R25 Front: 20%. Rear: 80%.

ID NR: 358.

The General Terms and Conditions of Heinhuis are applicable to all adverts, offers and quotations by Heinhuis, all agreements entered into by Heinhuis and the negotiations preceding them. By any form of response you accept the applicability of the General Terms and Conditions of Heinhuis and you declare that you have taken note of these General Terms and Conditions. Our prices are export netto prices.