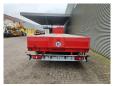

## **Beschreibung**

Faymonville SPZ-3A.

Year: 2000.

Mercedes Benz axles.

Powersteering 2nd and 3th axles steering axles.

Airsuspension.

7.4 meter extandable.

Sparetyre.

Central greasing system.

2 x 12.5 cm betweentable.

ABS.

Toolboxes.

Dimmensions floor:

L: 13.480 mm.

W: 2550 mm.

H: 1450 mm.

Kingpin height: 1200 mm. Tyres: 385/55R22,5 70%.

German Trailer!

ID NR: 501.

The General Terms and Conditions of Heinhuis are applicable to all adverts, offers and quotations by Heinhuis, all agreements entered into by Heinhuis and the negotiations preceding them. By any form of response you accept the applicability of the General Terms and Conditions of Heinhuis and you declare that you have taken note of these General Terms and Conditions. Our prices are export netto prices.