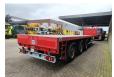

## **Beschreibung**

Faymonville SPZ-3A.

Year: 2000.

Mercedes Benz axles.

Powersteering 2nd and 3th axles steering axles.

Airsuspension.

7.4 meter extandable.

Sparetyre.

Central greasing system.

2 x 12.5 cm betweentable.

ABS.

Toolboxes.

Dimmensions floor:

L: 13.480 mm.

W: 2550 mm.

H: 1450 mm.

Kingpin height: 1200 mm. Tyres: 385/55R22,5 70%.

German Trailer!

ID NR: 501.

The General Terms and Conditions of Heinhuis are applicable to all adverts, offers and quotations by Heinhuis, all agreements entered into by Heinhuis and the negotiations preceding them. By any form of response you accept the applicability of the General Terms and Conditions of Heinhuis and you declare that you have taken note of these General Terms and Conditions. Our prices are export netto prices.