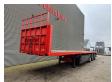

## **Beschreibung**

Faymonville SPZ-3A.

Year: 2000.

Mercedes Benz axles.

Powersteering 2nd and 3th axles steering axles.

Airsuspension.

7.4 meter extandable.

Sparetyre.

Central greasing system.

2 x 12.5 cm betweentable.

ABS.

Toolboxes.

Dimmensions floor:

L: 13.480 mm.

W: 2550 mm.

H: 1450 mm.

Kingpin height: 1200 mm. Tyres: 385/55R22,5 70%.

German Trailer!

ID NR: 501.

The General Terms and Conditions of Heinhuis are applicable to all adverts, offers and quotations by Heinhuis, all agreements entered into by Heinhuis and the negotiations preceding them. By any form of response you accept the applicability of the General Terms and Conditions of Heinhuis and you declare that you have taken note of these General Terms and Conditions. Our prices are export netto prices.