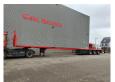

## **Beschreibung**

Faymonville SPZ-3A.

Year: 2000.

Mercedes Benz axles.

Powersteering 2nd and 3th axles steering axles.

Airsuspension.

7.4 meter extandable.

Sparetyre.

Central greasing system.

2 x 12.5 cm betweentable.

ABS.

Toolboxes.

Dimmensions floor:

L: 13.480 mm.

W: 2550 mm.

H: 1450 mm.

Kingpin height: 1200 mm. Tyres: 385/55R22,5 70%.

German Trailer!

ID NR: 501.

The General Terms and Conditions of Heinhuis are applicable to all adverts, offers and quotations by Heinhuis, all agreements entered into by Heinhuis and the negotiations preceding them. By any form of response you accept the applicability of the General Terms and Conditions of Heinhuis and you declare that you have taken note of these General Terms and Conditions. Our prices are export netto prices.