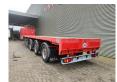

## **Beschreibung**

Faymonville SPZ-3A.

Year: 2000.

Mercedes Benz axles.

Powersteering 2nd and 3th axles steering axles.

Airsuspension.

7.4 meter extandable.

Sparetyre.

Central greasing system.

2 x 12.5 cm betweentable.

ABS.

Toolboxes.

Dimmensions floor:

L: 13.480 mm.

W: 2550 mm.

H: 1450 mm.

Kingpin height: 1200 mm. Tyres: 385/55R22,5 70%.

German Trailer!

ID NR: 501.

The General Terms and Conditions of Heinhuis are applicable to all adverts, offers and quotations by Heinhuis, all agreements entered into by Heinhuis and the negotiations preceding them. By any form of response you accept the applicability of the General Terms and Conditions of Heinhuis and you declare that you have taken note of these General Terms and Conditions. Our prices are export netto prices.