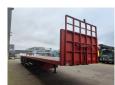

## **Beschreibung**

Faymonville SPZ-3A.

Year: 2000.

Mercedes Benz axles.

Powersteering 2nd and 3th axles steering axles.

Airsuspension.

7.4 meter extandable.

Sparetyre.

Central greasing system.

2 x 12.5 cm betweentable.

ABS.

Toolboxes.

Dimmensions floor:

L: 13.480 mm.

W: 2550 mm.

H: 1450 mm.

Kingpin height: 1200 mm. Tyres: 385/55R22,5 70%.

German Trailer!

ID NR: 501.

The General Terms and Conditions of Heinhuis are applicable to all adverts, offers and quotations by Heinhuis, all agreements entered into by Heinhuis and the negotiations preceding them. By any form of response you accept the applicability of the General Terms and Conditions of Heinhuis and you declare that you have taken note of these General Terms and Conditions. Our prices are export netto prices.