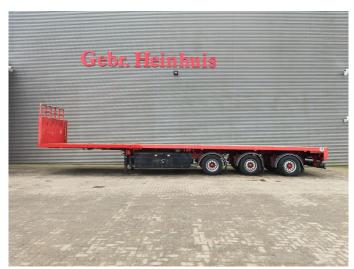

## **Beschreibung**

Faymonville SPZ-3A.

Year: 2000.

Mercedes Benz axles.

Powersteering 2nd and 3th axles steering axles.

Airsuspension.

7.4 meter extandable.

Sparetyre.

Central greasing system.

2 x 12.5 cm betweentable.

ABS.

Toolboxes.

Dimmensions floor:

L: 13.480 mm.

W: 2550 mm.

H: 1450 mm.

Kingpin height: 1200 mm. Tyres: 385/55R22,5 70%.

German Trailer!

ID NR: 501.

The General Terms and Conditions of Heinhuis are applicable to all adverts, offers and quotations by Heinhuis, all agreements entered into by Heinhuis and the negotiations preceding them. By any form of response you accept the applicability of the General Terms and Conditions of Heinhuis and you declare that you have taken note of these General Terms and Conditions. Our prices are export netto prices.