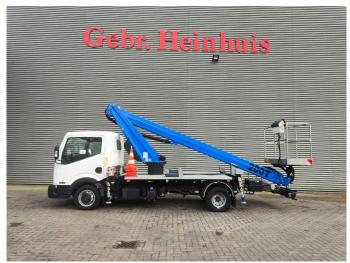

## Nissan Cabstar 35.13 NT400 GSR B200T

## **Beschreibung**

Nissan Cabstar 35.13 NT400.

Year: 2018. Milage: 15.296 km. Manual gearbox 6 gears.

Max weight: 3500 kg.

Axle load: 1: 1750 kg. 2: 2200 kg. 3 Persons. Radio CD. Euro 6 Ad Blue.

Wheelbase: 2850 mm. Tyres: 195/70R15 80%.

GSR B200T. Year: 2017. Hours: 1605.

Max capacity basket: 250 kg / 2 persons + 80 kg.

Max lateral force: 400 N. Max wind speed: 12,5 m/s. Max working presure: 200 bar.

4 point outriggers. Rotated basket.

Max working height: 20 meter. Max outreach: 13 meter.