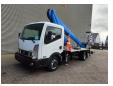

## **Beschreibung**

Nissan Cabstar 35.13 NT400.

Year: 2018. Milage: 15.296 km. Manual gearbox 6 gears.

Max weight: 3500 kg.

Axle load: 1: 1750 kg. 2: 2200 kg. 3 Persons. Radio CD. Euro 6 Ad Blue.

Wheelbase: 2850 mm. Tyres: 195/70R15 80%.

GSR B200T. Year: 2017. Hours: 1605.

Max capacity basket: 250 kg / 2 persons + 80 kg.

Max lateral force: 400 N. Max wind speed: 12,5 m/s. Max working presure: 200 bar.

4 point outriggers. Rotated basket.

Max working height: 20 meter. Max outreach: 13 meter.