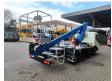

## Nissan Cabstar 35.13 NT400 GSR B200T

## **Beschreibung**

Nissan Cabstar 35.13 NT400.

Year: 2018. Milage: 15.296 km. Manual gearbox 6 gears.

Max weight: 3500 kg.

Axle load: 1: 1750 kg. 2: 2200 kg. 3 Persons. Radio CD. Euro 6 Ad Blue.

Wheelbase: 2850 mm. Tyres: 195/70R15 80%.

GSR B200T. Year: 2017. Hours: 1605.

Max capacity basket: 250 kg / 2 persons + 80 kg.

Max lateral force: 400 N. Max wind speed: 12,5 m/s. Max working presure: 200 bar.

4 point outriggers. Rotated basket.

Max working height: 20 meter. Max outreach: 13 meter.