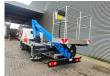

GSR B200T. Year: 2017. Hours: 1605.

Max capacity basket: 250 kg / 2 persons + 80 kg.

Max lateral force: 400 N. Max wind speed: 12,5 m/s. Max working presure: 200 bar.

4 point outriggers. Rotated basket.

Max working height: 20 meter. Max outreach: 13 meter.