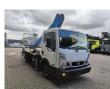

## Nissan Cabstar 35.13 NT400 GSR B200T

## **Beschreibung**

Nissan Cabstar 35.13 NT400.

Year: 2018. Milage: 15.296 km. Manual gearbox 6 gears.

Max weight: 3500 kg.

Axle load: 1: 1750 kg. 2: 2200 kg. 3 Persons. Radio CD. Euro 6 Ad Blue.

Wheelbase: 2850 mm. Tyres: 195/70R15 80%.

GSR B200T. Year: 2017. Hours: 1605.

Max capacity basket: 250 kg / 2 persons + 80 kg.

Max lateral force: 400 N. Max wind speed: 12,5 m/s. Max working presure: 200 bar.

4 point outriggers. Rotated basket.

Max working height: 20 meter. Max outreach: 13 meter.