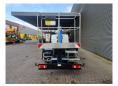

## Nissan Cabstar 35.13 NT400 GSR B200T

## **Beschreibung**

Nissan Cabstar 35.13 NT400.

Year: 2018. Milage: 15.296 km. Manual gearbox 6 gears.

Max weight: 3500 kg.

Axle load: 1: 1750 kg. 2: 2200 kg. 3 Persons. Radio CD. Euro 6 Ad Blue.

Wheelbase: 2850 mm. Tyres: 195/70R15 80%.

GSR B200T. Year: 2017. Hours: 1605.

Max capacity basket: 250 kg / 2 persons + 80 kg.

Max lateral force: 400 N. Max wind speed: 12,5 m/s. Max working presure: 200 bar.

4 point outriggers. Rotated basket.

Max working height: 20 meter. Max outreach: 13 meter.