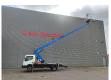

GSR B200T. Year: 2017. Hours: 1605.

Max capacity basket: 250 kg / 2 persons + 80 kg.

Max lateral force: 400 N. Max wind speed: 12,5 m/s. Max working presure: 200 bar.

4 point outriggers. Rotated basket.

Max working height: 20 meter. Max outreach: 13 meter.