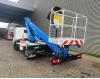

## Renault Maxity DTI 130 GSR B230T

## Beschreibung

Renault Maxity DTI 130.

Year: 2018. Milage: 16.300 km. Manual gearbox 6 gears. Max weight: 3500 kg. Axle load: 1: 1750 kg. 2: 2200 kg. 2 Persons. Radio CD. Euro 6 Ad Blue. Wheelbase: 2850 mm. Tyres: 195/70R15 80%. GSR B230T. Year: 2017. Hours: 1461. Max capacity basket: 250 kg / 2 persons + 80 kg. Max lateral force: 400 N. Max wind speed: 12,5 m/s. Max working presure: 190 bar. 4 point outriggers. Rotated basket. Electrical function in basket. Max working height: 23 meter. Max outreach: 13 meter.