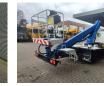

## Renault Maxity DTI 130 GSR B230T

## Beschreibung

Renault Maxity DTI 130.

Year: 2018. Milage: 16.300 km. Manual gearbox 6 gears. Max weight: 3500 kg. Axle load: 1: 1750 kg. 2: 2200 kg. 2 Persons. Radio CD. Euro 6 Ad Blue. Wheelbase: 2850 mm. Tyres: 195/70R15 80%. GSR B230T. Year: 2017. Hours: 1461. Max capacity basket: 250 kg / 2 persons + 80 kg. Max lateral force: 400 N. Max wind speed: 12,5 m/s. Max working presure: 190 bar. 4 point outriggers. Rotated basket. Electrical function in basket. Max working height: 23 meter. Max outreach: 13 meter.