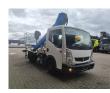

## Renault Maxity DTI 130 GSR B230T

## Beschreibung

Renault Maxity DTI 130.

Year: 2018. Milage: 16.300 km. Manual gearbox 6 gears. Max weight: 3500 kg. Axle load: 1: 1750 kg. 2: 2200 kg. 2 Persons. Radio CD. Euro 6 Ad Blue. Wheelbase: 2850 mm. Tyres: 195/70R15 80%. GSR B230T. Year: 2017. Hours: 1461. Max capacity basket: 250 kg / 2 persons + 80 kg. Max lateral force: 400 N. Max wind speed: 12,5 m/s. Max working presure: 190 bar. 4 point outriggers. Rotated basket. Electrical function in basket. Max working height: 23 meter. Max outreach: 13 meter.