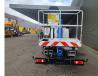

## Renault Maxity DTI 130 GSR B230T

## Beschreibung

Renault Maxity DTI 130.

Year: 2018. Milage: 16.300 km. Manual gearbox 6 gears. Max weight: 3500 kg. Axle load: 1: 1750 kg. 2: 2200 kg. 2 Persons. Radio CD. Euro 6 Ad Blue. Wheelbase: 2850 mm. Tyres: 195/70R15 80%. GSR B230T. Year: 2017. Hours: 1461. Max capacity basket: 250 kg / 2 persons + 80 kg. Max lateral force: 400 N. Max wind speed: 12,5 m/s. Max working presure: 190 bar. 4 point outriggers. Rotated basket. Electrical function in basket. Max working height: 23 meter. Max outreach: 13 meter.