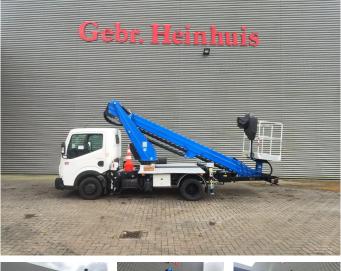

## Renault Maxity DTI 130 GSR B230T

## Beschreibung

Renault Maxity DTI 130.

Year: 2018. Milage: 16.300 km. Manual gearbox 6 gears. Max weight: 3500 kg. Axle load: 1: 1750 kg. 2: 2200 kg. 2 Persons. Radio CD. Euro 6 Ad Blue. Wheelbase: 2850 mm. Tyres: 195/70R15 80%. GSR B230T. Year: 2017. Hours: 1461. Max capacity basket: 250 kg / 2 persons + 80 kg. Max lateral force: 400 N. Max wind speed: 12,5 m/s. Max working presure: 190 bar. 4 point outriggers. Rotated basket. Electrical function in basket. Max working height: 23 meter. Max outreach: 13 meter.