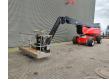

# JLG 1250 AJP

### Beschreibung

JLG 1250 AJP.

Year: 2007. Hours: 5180. Weight: 18.234 kg. CE machine. Max capacity basket: 230 / 450 kg. Max wind speed: 12,5 m/s. Max lateral force: 400 N. Max permitted tilt: 5 degree. 4x4x4. Rotated basket. Rotated basket. Rotated Jip. Deutz engine. Max working height: 40.3 meter. Max outreach: 19.25 meter. Tyres: 445/50D710 60%.