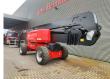

# JLG 1250 AJP

### Beschreibung

JLG 1250 AJP.

Year: 2007. Hours: 5180. Weight: 18.234 kg. CE machine. Max capacity basket: 230 / 450 kg. Max wind speed: 12,5 m/s. Max lateral force: 400 N. Max permitted tilt: 5 degree. 4x4x4. Rotated basket. Rotated basket. Rotated Jip. Deutz engine. Max working height: 40.3 meter. Max outreach: 19.25 meter. Tyres: 445/50D710 60%.