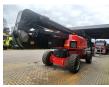

# JLG 1250 AJP

### Beschreibung

JLG 1250 AJP.

Year: 2007. Hours: 5180. Weight: 18.234 kg. CE machine. Max capacity basket: 230 / 450 kg. Max wind speed: 12,5 m/s. Max lateral force: 400 N. Max permitted tilt: 5 degree. 4x4x4. Rotated basket. Rotated basket. Rotated Jip. Deutz engine. Max working height: 40.3 meter. Max outreach: 19.25 meter. Tyres: 445/50D710 60%.