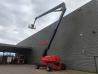

# JLG 1250 AJP

### Beschreibung

JLG 1250 AJP.

Year: 2007. Hours: 5180. Weight: 18.234 kg. CE machine. Max capacity basket: 230 / 450 kg. Max wind speed: 12,5 m/s. Max lateral force: 400 N. Max permitted tilt: 5 degree. 4x4x4. Rotated basket. Rotated basket. Rotated Jip. Deutz engine. Max working height: 40.3 meter. Max outreach: 19.25 meter. Tyres: 445/50D710 60%.