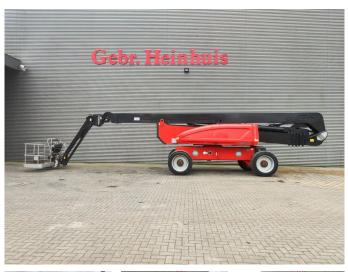

# JLG 1250 AJP

### Beschreibung

JLG 1250 AJP.

Year: 2007. Hours: 5180. Weight: 18.234 kg. CE machine. Max capacity basket: 230 / 450 kg. Max wind speed: 12,5 m/s. Max lateral force: 400 N. Max permitted tilt: 5 degree. 4x4x4. Rotated basket. Rotated basket. Rotated Jip. Deutz engine. Max working height: 40.3 meter. Max outreach: 19.25 meter. Tyres: 445/50D710 60%.