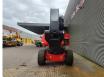

# JLG 1250 AJP

### Beschreibung

JLG 1250 AJP.

Year: 2007. Hours: 5180. Weight: 18.234 kg. CE machine. Max capacity basket: 230 / 450 kg. Max wind speed: 12,5 m/s. Max lateral force: 400 N. Max permitted tilt: 5 degree. 4x4x4. Rotated basket. Rotated basket. Rotated Jip. Deutz engine. Max working height: 40.3 meter. Max outreach: 19.25 meter. Tyres: 445/50D710 60%.