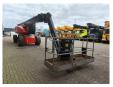

# JLG 1250 AJP

### Beschreibung

JLG 1250 AJP.

Year: 2007. Hours: 5180. Weight: 18.234 kg. CE machine. Max capacity basket: 230 / 450 kg. Max wind speed: 12,5 m/s. Max lateral force: 400 N. Max permitted tilt: 5 degree. 4x4x4. Rotated basket. Rotated basket. Rotated Jip. Deutz engine. Max working height: 40.3 meter. Max outreach: 19.25 meter. Tyres: 445/50D710 60%.